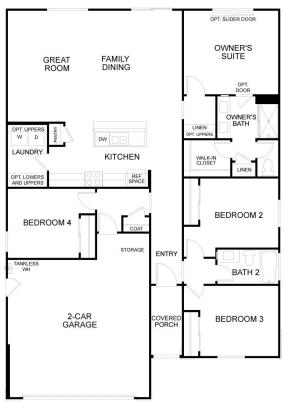

## The Residence 2

MODEL ADDRESS 5227 Caneva Court Antioch,CA 94531

Floor Plan

floor plan has plenty of room to entertain friends and family with an expansive Great Room, large Family Dining, and gourmet Kitchen with granite countertops, 6" backsplash, and full-height at cooktop in 3 color choices, kitchen island overlooking the family dining area, stainless steel single basin kitchen sink, Beech cabinets with recessed panels in 2 stain choices, LG stainless steel kitchen appliances including 5-burner smart wi-fi enabled 30" self-cleaning gas range with a microhood and dishwasher. This home also includes a centrally located Laundry Room with pre-plumbing for a washer and dryer, spacious secondary bedrooms, a large Owner's Suite with an expansive walk-in closet, and an adjoining private bath with dual vanities with E-Stone countertops, 4" splash and undermount rectangular sinks,

polished chrome hardware and bath accessories, esigner-selected overhead chrome d lighting,

spacious fiberglass shower with glass and chrome enclosure and square-

vanity mirrors. This home also comes with hand-laid 18" x 18" ceramic tile flooring at Entry, Kitchen, Dining Room, and Owner's Bathroom, hand-laid 12" x 12" ceramic tile flooring in all secondary baths and Laundry, designer selected carpet in all other rooms including stairs, smart thermostat, tankless water heater, a video doorbell, and much more! Please see the Sales Agent for complete details.