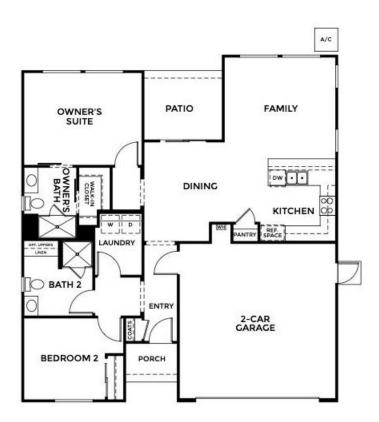

# The Bungalows - Residence

Dayna Floyd | 925-255-1808 dfloyd@denovahomes.com

MODEL ADDRESS 39660 W Covell Blvd. Davis,CA 95616

1

- 1,227 Sq. Ft.
- 1 Story
- 2 Bed
- 2 Bath
- 2 Car Garage

Residence 1A | Modern Farmhouse

# The Bungalows - Residence

Dayna Floyd | 925-255-1808 dfloyd@denovahomes.com

MODEL ADDRESS 39660 W Covell Blvd. Davis,CA 95616

1

Bungalows - Residence 1