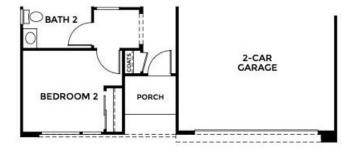

# The Bungalows - Residence

Dayna Floyd | 925-255-1808 dfloyd@denovahomes.com

MODEL ADDRESS 39660 W Covell Blvd. Davis,CA 95616

1



- 1,227 Sq. Ft.
- 1 Story
- 2 Bed
- 2 Bath
- 2 Car Garage



Residence 1A | Modern Farmhouse



Residence 1B | Midcentury Modern Ranch





# The Bungalows - Residence

Dayna Floyd | 925-255-1808 dfloyd@denovahomes.com

MODEL ADDRESS 39660 W Covell Blvd. Davis,CA 95616

1





Bungalows - Residence 1





# The Bungalows - Residence

Dayna Floyd | 925-255-1808 dfloyd@denovahomes.com

MODEL ADDRESS 39660 W Covell Blvd. Davis,CA 95616

1

### PRELIMINARY



### FIRST FLOOR ELEVATION B

Bungalows - Residence 1B