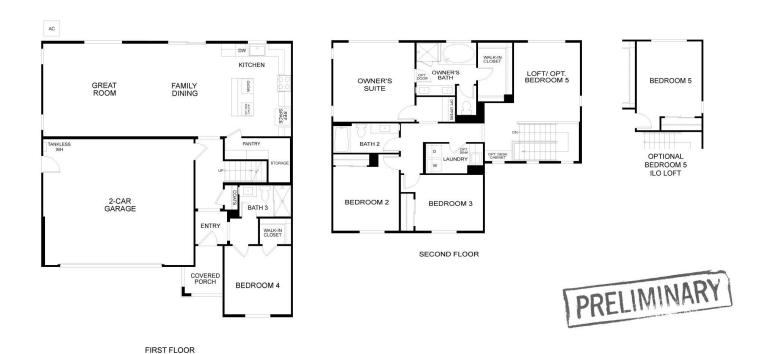

#### The Residence 1

MODEL ADDRESS 180 Midhill Road Martinez,CA 94553

- 2,182 Sq. Ft.
- 2 Story
- 4 Bed
- 3 Bath
- 2 Car Garage

The Residence 2 Floor Plan is a luxurious modern dwelling in Martinez, CA. This 4-bedroom, 3-bath home spans 2,182 sq. ft. and includes a loft and a 2-car garage. Its open-concept design creates elegant living and entertaining spaces. The master suite offers a personal escape, while the backyard is primed for outdoor gatherings. Experience elevated living in this stylish gem, conveniently situated near amenities and parks. Your ideal home awaits.

# The Residence 1 MODEL ADDRESS 180 Midhill Road Martinez, CA 94553

FIRST FLOOR

Residence 2 First Floor

#### The Residence 1 MODEL ADDRESS 180 Midhill Road

Martinez, CA 94553

OWNER'S SUITE

DATE OF THE STATE OF THE STAT

SECOND FLOOR

BEDROOM 3

BEDROOM 2

Residence 2 Second Floor

# The Residence 1 MODEL ADDRESS 180 Midhill Road Martinez, CA 94553

Residence 2 Option Bed 5 in Lieu of Loft