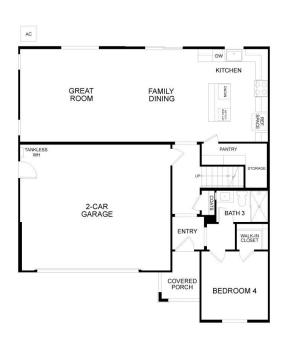

# The Residence 1 MODEL ADDRESS 180 Midhill Road Martinez, CA 94553

FIRST FLOOR

Residence 2 First Floor