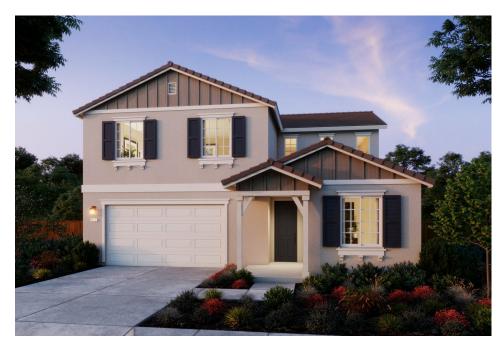

#### The Residence 1

MODEL ADDRESS 180 Midhill Road Martinez,CA 94553

- 2,182 Sq. Ft.
- 2 Story
- 4 Bed
- 3 Bath
- 2 Car Garage

The Residence 2 Floor Plan is a luxurious modern dwelling in Martinez, CA. This 4-bedroom, 3-bath home spans 2,182 sq. ft. and includes a loft and a 2-car garage. Its open-concept design creates elegant living and entertaining spaces. The master suite offers a personal escape, while the backyard is primed for outdoor gatherings. Experience elevated living in this stylish gem, conveniently situated near amenities and parks. Your ideal home awaits.

### The Residence 1 MODEL ADDRESS 180 Midhill Road Martinez, CA 94553

Residence 2 Floor Plan