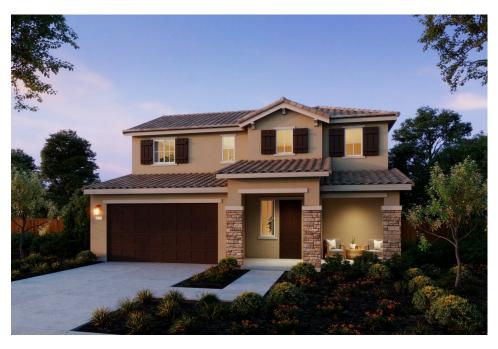

## The Residence 1 MODEL ADDRESS 197 Midhill Road Martinez, CA 94553

1,916 Sq. Ft.

2 Story

3 Bed

2.5 Bath

2 Car Garage

Introducing the Residence Floor Plan, this 3-bedroom, 2.5-bath residence spans 1916 sq. ft. with a 2-car garage. An open-concept layout invites you into stylish living and entertaining spaces. The master suite offers a private retreat, while the backyard is perfect for outdoor gatherings. Elevate your lifestyle in this modern gem, conveniently located near amenities and parks. Your dream home awaits.