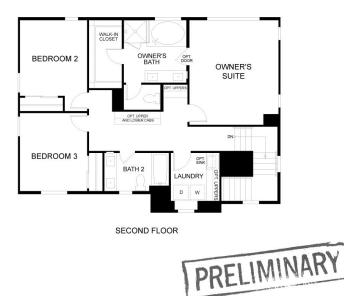

## The Residence 1 MODEL ADDRESS 197 Midhill Road Martinez, CA 94553

SECOND FLOOR

Residence 1 - Second Floor