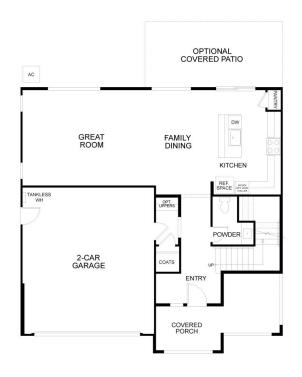

## The Residence 1 MODEL ADDRESS 197 Midhill Road Martinez, CA 94553

FIRST FLOOR

Residence 1 - Floor Plan

## The Residence 1 MODEL ADDRESS

MODEL ADDRESS 197 Midhill Road Martinez,CA 94553

FIRST FLOOR

Residence 1 - First Floor