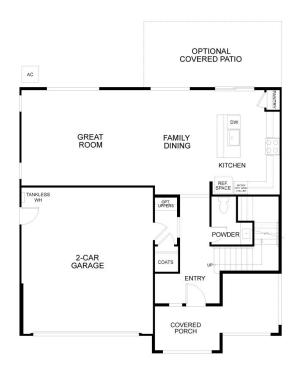

## The Residence 1 MODEL ADDRESS 197 Midhill Road Martinez, CA 94553

FIRST FLOOR

Residence 1 - Floor Plan

## The Residence 1 MODEL ADDRESS

MODEL ADDRESS 197 Midhill Road Martinez,CA 94553

FIRST FLOOR

Residence 1 - First Floor