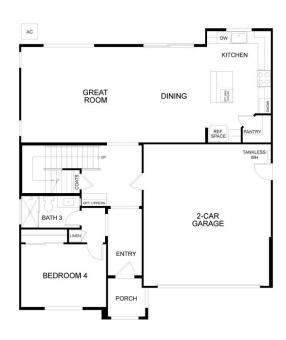

Residence 3A | Tuscan

Residence 3B | Craftsman

Residence 3C | Modern Farmhouse

Residence 3 Floor Plan

FIRST FLOOR

Residence 3 First Floor

Residence 3 Second Floor