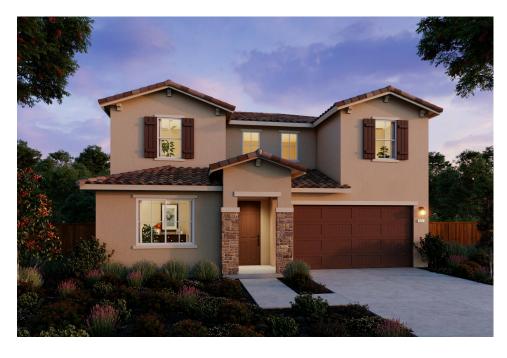

- 2,426 Sq. Ft.
- 2 Story
- 4 Bed
- 3 Bath
- 2 Car Garage

This expansive Residence 3 Floor Plan boasts 4 bedrooms, 3 baths, and a loft within its generous 2,426 sq. ft., complete with a 2-car garage. The open-concept layout defines graceful living and entertainment spaces. Escape to the master suite for your private retreat, and relish outdoor gatherings in the backyard. Indulge in elevated living, surrounded by amenities and parks. Your dream home awaits!

## The Residence 3

MODEL ADDRESS 197 Midhill Road Martinez,CA 94553

Residence 3 Options