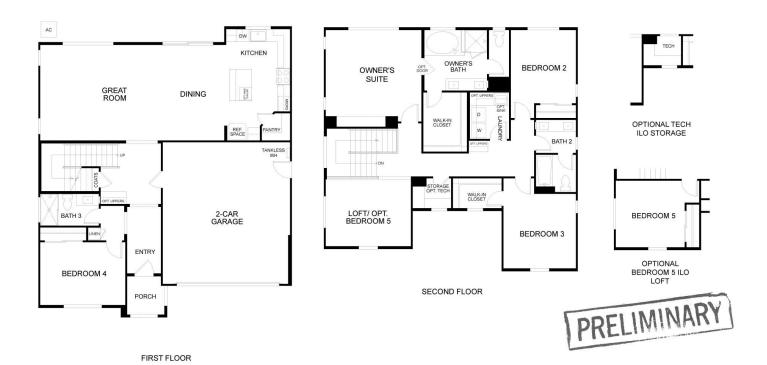

- 2,426 Sq. Ft.
- 2 Story
- 4 Bed
- 3 Bath
- 2 Car Garage

This expansive Residence 3 Floor Plan boasts 4 bedrooms, 3 baths, and a loft within its generous 2,426 sq. ft., complete with a 2-car garage. The open-concept layout defines graceful living and entertainment spaces. Escape to the master suite for your private retreat, and relish outdoor gatherings in the backyard. Indulge in elevated living, surrounded by amenities and parks. Your dream home awaits!

Residence 3A | Tuscan

Residence 3B | Craftsman

Residence 3C | Modern Farmhouse

Residence 3 Floor Plan

FIRST FLOOR

Residence 3 First Floor

Residence 3 Second Floor

## The Residence 3

MODEL ADDRESS 197 Midhill Road Martinez,CA 94553

Residence 3 Options