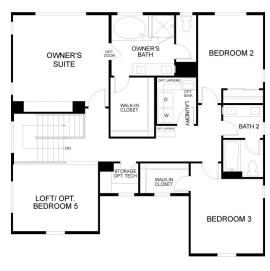

Residence 3A | Tuscan

Residence 3B | Craftsman

Residence 3C | Modern Farmhouse

Residence 3 Floor Plan

FIRST FLOOR

Residence 3 First Floor

Residence 3 Second Floor