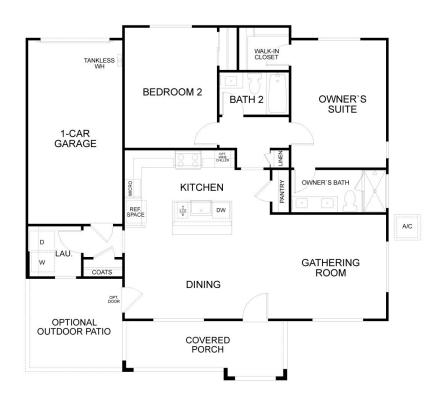

# THE RESIDENCE 5 (DUET)

Spanish Bungalow

1,160 Sq. Ft.

1 Story

2 Bed

2 Bath

1 Car Garage

#### **April Move-In!**

Welcome to Luminescence at Liberty, where a stunning new construction home awaits! This neighborhood is designed for active adults aged 55 and above and residents can enjoy resort style living with access to Social and Fitness Amenities at Club Liberty. Step into the allure of this beautiful duet home featuring a captivating Spanish Exterior. The thoughtfully designed single story floorplan incorporates a spacious kitchen with an island overlooking the dining area. Kitchen highlights include French Walnut soft-close cabinets, quartz countertops, full tile backsplash and LG Stainless Appliances. These appliances include 5-burner gas range with a hood, built-in microwave, dishwasher, and a side-by-side refrigerator. The owner's suite is a retreat, features carpet with upgraded padding that feel soft on your feet and is complete with an adjoining private bath and a walk-in closet. Additional features include a Courtyard patio, LG Washer and Dryer, and solar is included with purchase. Photos show both the model home and the interior of the home on homesite 301. Home is under construction and model home photos are for representational purposes only.

# 2305 Serenity Drive

Rio Vista,CA 94571 Luminescence at Liberty, 55+ Active Adult

Floor Plan