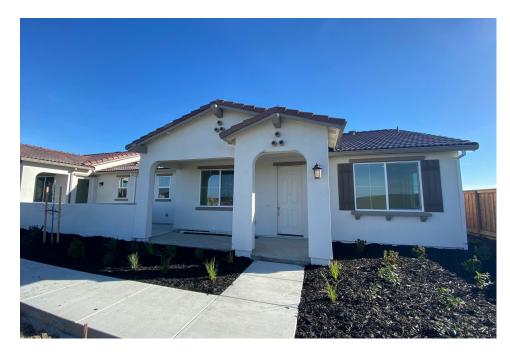

# THE RESIDENCE 5 (DUET)

Spanish Bungalow

1,160 Sq. Ft.

1 Story

2 Bed

2 Bath

1 Car Garage

#### **April Move-In!**

Welcome to Luminescence at Liberty, where a stunning new construction home awaits! This neighborhood is designed for active adults aged 55 and above and residents can enjoy resort style living with access to Social and Fitness Amenities at Club Liberty. Step into the allure of this beautiful duet home featuring a captivating Spanish Exterior. The thoughtfully designed single story floorplan incorporates a spacious kitchen with an island overlooking the dining area. Kitchen highlights include French Walnut soft-close cabinets, quartz countertops, full tile backsplash and LG Stainless Appliances. These appliances include 5-burner gas range with a hood, built-in microwave, dishwasher, and a side-by-side refrigerator. The owner's suite is a retreat, features carpet with upgraded padding that feel soft on your feet and is complete with an adjoining private bath and a walk-in closet. Additional features include a Courtyard patio, LG Washer and Dryer, and solar is included with purchase. Photos show both the model home and the interior of the home on homesite 301. Home is under construction and model home photos are for representational purposes only.