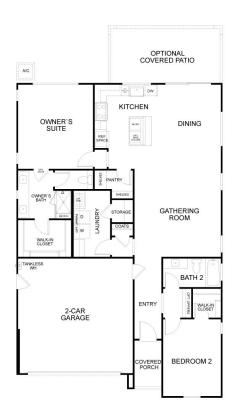

## 2383 Park Place

Rio Vista,CA 94571 Luminescence at Liberty, 55+ Active Adult

Floor Plan

## **\$460,500**THE RESIDENCE 2

Spanish Bungalow

1,435 Sq. Ft.

1 Story

2 Bed

2 Bath

2 Car Garage

Luminescence at Liberty, a DeNova Homes neighborhood, resides within the all-new Summit at Liberty gated community tailored for those aged 55 and above. This Residence 2 showcases a delightful Spanish Bungalow exterior. The kitchen serves as a sanctuary for aspiring chefs, featuring a sink overlooking the backyard and an island with seating. Complete with LG stainless appliances, such as a 5-burner gas range with hood, dishwasher, built-in microwave, and French door refrigerator, this home is crafted for culinary enjoyment. Designer-selected kitchen finishes include Winter White Cabinets, granite countertops, and a tile backsplash. A generously proportioned walk-in pantry enhances kitchen functionality, while ample storage solutions are seamlessly integrated throughout the entire residence. Expand your living space with the covered patio in the backyard, ideal for hosting gatherings and unwinding while embracing indoor-outdoor living. Residents can include in an array of amenities offered at Club Liberty, including a pool, spa, gym, pickleball, tennis & bocce courts, wine storage, community gardens, event center, art centers, and more. Inquire about our current incentives today!