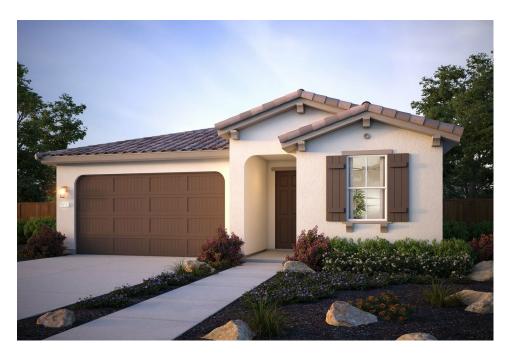

## 2383 Park Place

Rio Vista,CA 94571 Luminescence at Liberty, 55+ Active Adult

QUICK MOVE-IN

## **\$460,500**THE RESIDENCE 2

Spanish Bungalow

1,435 Sq. Ft.

1 Story

2 Bed

2 Bath

2 Car Garage

Luminescence at Liberty, a DeNova Homes neighborhood, resides within the all-new Summit at Liberty gated community tailored for those aged 55 and above. This Residence 2 showcases a delightful Spanish Bungalow exterior. The kitchen serves as a sanctuary for aspiring chefs, featuring a sink overlooking the backyard and an island with seating. Complete with LG stainless appliances, such as a 5-burner gas range with hood, dishwasher, built-in microwave, and French door refrigerator, this home is crafted for culinary enjoyment. Designer-selected kitchen finishes include Winter White Cabinets, granite countertops, and a tile backsplash. A generously proportioned walk-in pantry enhances kitchen functionality, while ample storage solutions are seamlessly integrated throughout the entire residence. Expand your living space with the covered patio in the backyard, ideal for hosting gatherings and unwinding while embracing indoor-outdoor living. Residents can include in an array of amenities offered at Club Liberty, including a pool, spa, gym, pickleball, tennis & bocce courts, wine storage, community gardens, event center, art centers, and more. Inquire about our current incentives today!

Home is under construction exterior of the home is a rendering. Additional interior and exterior photos are a combination of photos from the actual home and model home photos. The Residence 2 model home rendering and model home photos and are for representational purposes only.