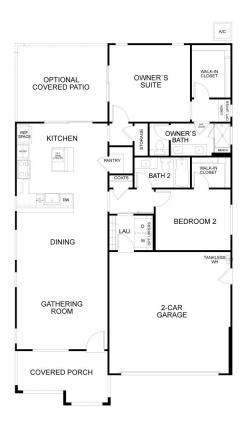

## **\$442,900**THE RESIDENCE 1

Craftsman Bungalow

1,302 Sq. Ft.

1 Story

2 Bed

2 Bath

2 Car Garage

Experience the allure of Rio Vista's latest 55+ Active Adult Community, where a charming single-story home awaits your arrival. Boasting approximately 1,302 sq. ft. of living space, this residence offers 2 bedrooms, 2 baths, and a 2-car garage. Its well-crafted layout is ideal for entertaining, featuring a spacious kitchen island, a sizable gathering room, and a covered patio perfect for outdoor dining and relaxation. Adorned with Dove gray painted cabinets featuring soft-close doors, quartz countertops, and a stylish full tile kitchen backsplash, this home exudes elegance. It comes fully equipped with a range of appliances including a freestanding gas range, refrigerator, microwave oven, dishwasher, tankless water heater, and washer/dryer. Laminate flooring in the main living areas adds sophistication, while plush carpeting in the bedrooms is soft underfoot, and tile adorns the bathrooms and laundry room. The owner's suite is luxuriously appointed with an attached private bath and a walk-in closet. Inquire about flexible incentives, and for further details, consult with the Sales Agent. Note home is under construction and estimated to be move-in ready by May/June. Photos shown are of the model home and are for representational purposes only.

## 2407 Park Place

Rio Vista,CA 94571 Luminescence at Liberty, 55+ Active Adult

Floor Plan