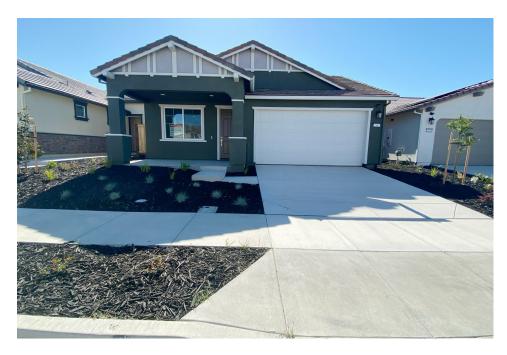

## **\$442,900**THE RESIDENCE 1

Craftsman Bungalow

1,302 Sq. Ft.

1 Story

2 Bed

2 Bath

2 Car Garage

Experience the allure of Rio Vista's latest 55+ Active Adult Community, where a charming single-story home awaits your arrival. Boasting approximately 1,302 sq. ft. of living space, this residence offers 2 bedrooms, 2 baths, and a 2-car garage. Its well-crafted layout is ideal for entertaining, featuring a spacious kitchen island, a sizable gathering room, and a covered patio perfect for outdoor dining and relaxation. Adorned with Dove gray painted cabinets featuring soft-close doors, quartz countertops, and a stylish full tile kitchen backsplash, this home exudes elegance. It comes fully equipped with a range of appliances including a freestanding gas range, refrigerator, microwave oven, dishwasher, tankless water heater, and washer/dryer. Laminate flooring in the main living areas adds sophistication, while plush carpeting in the bedrooms is soft underfoot, and tile adorns the bathrooms and laundry room. The owner's suite is luxuriously appointed with an attached private bath and a walk-in closet. Inquire about flexible incentives, and for further details, consult with the Sales Agent. Note home is under construction and estimated to be move-in ready by May/June. Photos shown are of the model home and are for representational purposes only.