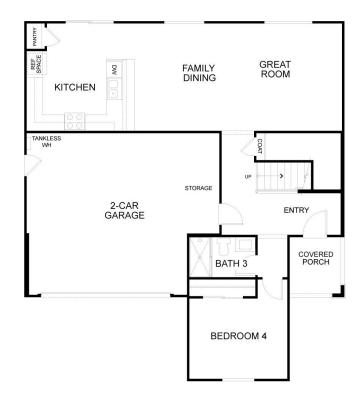

## 5235 Caneva Court

Antioch,CA 94531 Luca at Aviano

First Floor

#### **Designer Decorated Model Home with Over \$70K in** Upgrades

Captivating two-story home with 1,913 Sq. Ft. (approx.) of living space, 4 bedrooms, 3 baths, and a 2-car garage!

The first

floor features a bedroom and full bath off of the entrance, perfect for a guest or older relative. The expansive Great Room has plenty of room to entertain friends and family, a large Family Dining area, and a gourmet Kitchen with granite countertops, 6" backsplash, and full-height at cooktop in 3 color choices, stainless steel single basin kitchen sink, Beech cabinets with recessed panels in 2 stain choices, LG stainless steel kitchen appliances including 5-burner smart wi-fi enabled 30" self-cleaning gas range with a microhood and dishwasher.