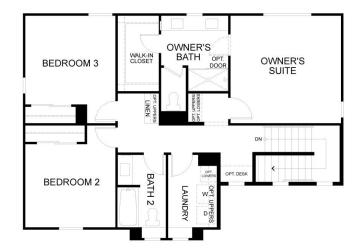

## 5235 Caneva Court

Antioch,CA 94531 Luca at Aviano

Second Floor

The second floor includes a centrally located Laundry Room with pre-plumbing for a washer and dryer, spacious secondary bedrooms, a large Owner's Suite with an expansive walk-in closet, and an adjoining private bath with dual vanities with E-Stone countertops, 4" splash and undermount rectangular sinks,

polished chrome hardware and bath accessories, esigner-selected overhead chrome d

lighting,

spacious fiberglass shower with glass and chrome enclosure and squarecut

vanity mirrors. This home also comes with hand-laid 18" x 18" ceramic tile flooring at Entry, Kitchen, Dining Room, and Owner's Bathroom, hand-laid 12" x 12" ceramic tile flooring in all secondary baths and Llaundry, designer selected carpet in all other rooms including stairs, smart thermostat, tankless water heater, a video doorbell, and much more! Please see the Sales Agent for complete details.