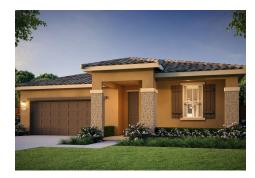

## The Residence 1

MODEL ADDRESS 5227 Caneva Court Antioch,CA 94531

## \$707,500

1,448 Sq. Ft.

1 Story

3 Bed

2 Bath

2 Car Garage

Charming single level home with 1,448 Sq. Ft. (approx.) of living space, 3 bedrooms, 2 baths, and a 2-car garage! This

floor plan has plenty of room to entertain friends and family with an expansive Great Room, Family Dining, and a gourmet Kitchen with granite countertops with 6" backsplash and full-height at cooktop in 3 color choices, stainless steel single basin kitchen sink, Beech cabinets with recessed panels in 2 stain choices, LG stainless steel kitchen appliances including 5-burner smart wi-fi enabled 30" self-cleaning gas range with a microhood and dishwasher. This home also includes a centrally located Laundry Room with pre-plumbing for a washer and dryer, spacious secondary bedrooms, a large Owner's Suite with an expansive walk-in closet, and an adjoining private bath with dual vanities with E-Stone countertops, 4" splash and undermount rectangular sinks,