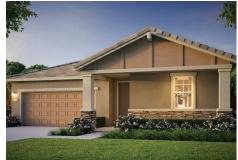

## The Residence 1

MODEL ADDRESS 5227 Caneva Court Antioch,CA 94531

## \$707,500

1,448 Sq. Ft.

1 Story

3 Bed

2 Bath

2 Car Garage

Charming single level home with 1,448 Sq. Ft. (approx.) of living space, 3 bedrooms, 2 baths, and a 2-car garage! This

floor plan has plenty of room to entertain friends and family with an expansive Great Room, Family Dining, and a gourmet Kitchen with granite countertops with 6" backsplash and full-height at cooktop in 3 color choices, stainless steel single basin kitchen sink, Beech cabinets with recessed panels in 2 stain choices, LG stainless steel kitchen appliances including 5-burner smart wi-fi enabled 30" self-cleaning gas range with a microhood and dishwasher. This home also includes a centrally located Laundry Room with pre-plumbing for a washer and dryer, spacious secondary bedrooms, a large Owner's Suite with an expansive walk-in closet, and an adjoining private bath with dual vanities with E-Stone countertops, 4" splash and undermount rectangular sinks,