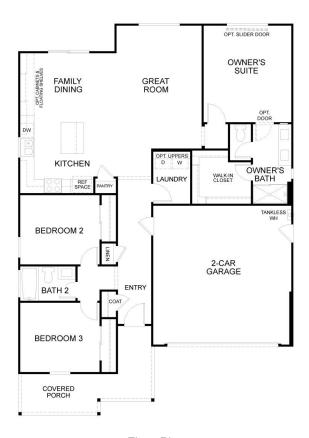

## The Residence 1

MODEL ADDRESS 5227 Caneva Court Antioch,CA 94531

## \$707,500

1,448 Sq. Ft.

1 Story

3 Bed

2 Bath

2 Car Garage

Charming single level home with 1,448 Sq. Ft. (approx.) of living space, 3 bedrooms, 2 baths, and a 2-car garage! This

floor plan has plenty of room to entertain friends and family with an expansive Great Room, Family Dining, and a gourmet Kitchen with granite countertops with 6" backsplash and full-height at cooktop in 3 color choices, stainless steel single basin kitchen sink, Beech cabinets with recessed panels in 2 stain choices, LG stainless steel kitchen appliances including 5-burner smart wi-fi enabled 30" self-cleaning gas range with a microhood and dishwasher. This home also includes a centrally located Laundry Room with pre-plumbing for a washer and dryer, spacious secondary bedrooms, a large Owner's Suite with an expansive walk-in closet, and an adjoining private bath with dual vanities with E-Stone countertops, 4" splash and undermount rectangular sinks,

polished chrome hardware and bath accessories, esigner-selected overhead chrome d lighting,

spacious fiberglass shower with glass and chrome enclosure and square-cut

vanity mirrors. This home also comes with hand-laid 18" x 18" ceramic tile flooring at Entry, Kitchen, Dining Room, and Owner's Bathroom, hand-laid 12" x 12" ceramic tile flooring in all secondary baths and Laundry, designer selected carpet in all other rooms including stairs, smart thermostat, tankless water heater, a video doorbell, and much more! Please see the Sales Agent for complete details.

## The Residence 1

MODEL ADDRESS 5227 Caneva Court Antioch,CA 94531

Floor Plan