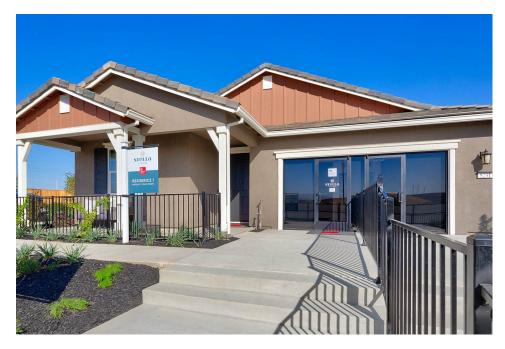

## The Residence 1

MODEL ADDRESS 5227 Caneva Court Antioch,CA 94531

## \$707,500

1,448 Sq. Ft.

1 Story

3 Bed

2 Bath

2 Car Garage

Charming single level home with 1,448 Sq. Ft. (approx.) of living space, 3 bedrooms, 2 baths, and a 2-car garage! This

floor plan has plenty of room to entertain friends and family with an expansive Great Room, Family Dining, and a gourmet Kitchen with granite countertops with 6" backsplash and full-height at cooktop in 3 color choices, stainless steel single basin kitchen sink, Beech cabinets with recessed panels in 2 stain choices, LG stainless steel kitchen appliances including 5-burner smart wi-fi enabled 30" self-cleaning gas range with a microhood and dishwasher. This home also includes a centrally located Laundry Room with pre-plumbing for a washer and dryer, spacious secondary bedrooms, a large Owner's Suite with an expansive walk-in closet, and an adjoining private bath with dual vanities with E-Stone countertops, 4" splash and undermount rectangular sinks,