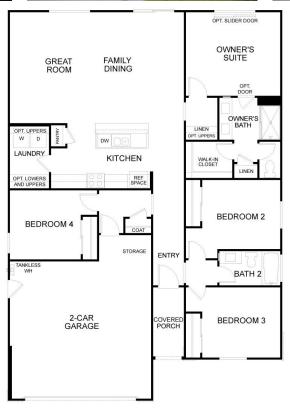

floor plan has plenty of room to entertain friends and family with an expansive Great Room, large Family Dining, and gourmet Kitchen with granite countertops, 6" backsplash, and full-height at cooktop in 3 color choices, kitchen island overlooking the family dining area, stainless steel single basin kitchen sink, Beech cabinets with recessed panels in 2 stain choices, LG stainless steel kitchen appliances including 5-burner smart wi-fi enabled 30" self-cleaning gas range with a microhood and dishwasher. This home also includes a centrally located Laundry Room with pre-plumbing for a washer and dryer, spacious secondary bedrooms, a large Owner's Suite with an expansive walk-in closet, and an adjoining private bath with dual vanities with E-Stone countertops, 4" splash and undermount rectangular sinks,

polished chrome hardware and bath accessories, esigner-selected overhead chrome d lighting,

spacious fiberglass shower with glass and chrome enclosure and square-cut

vanity mirrors. This home also comes with hand-laid 18" x 18" ceramic tile flooring at Entry, Kitchen, Dining Room, and Owner's Bathroom, hand-laid 12" x 12" ceramic tile flooring in all secondary baths and Laundry, designer selected carpet in all other rooms including stairs, smart thermostat, tankless water heater, a video doorbell, and much more! Please see the Sales Agent for complete details.

## The Residence 2

MODEL ADDRESS 5227 Caneva Court Antioch,CA 94531

Floor Plan