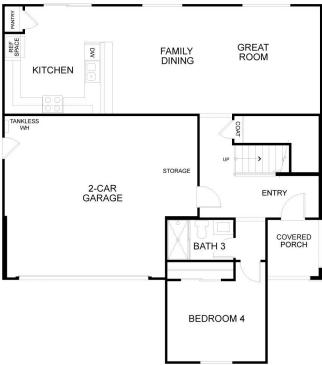

#### The Residence 3

MODEL ADDRESS 5227 Caneva Court Antioch,CA 94531

First Floor

## TEMPORARILY SOLD OUT UNTIL THE MODEL HOME IS RELEASED FOR SALE.

Captivating two-story home with 1,913 Sq. Ft. (approx.) of living space, 4 bedrooms, 3 baths, and a 2-car garage!

The first

floor features a bedroom and full bath off of the entrance, perfect for a guest or older relative. The expansive Great Room has plenty of room to entertain friends and family, a large Family Dining area, and a gourmet Kitchen with granite countertops, 6" backsplash, and full-height at cooktop in 3 color choices, stainless steel single basin kitchen sink, Beech cabinets with recessed panels in 2 stain choices, LG stainless steel kitchen appliances including 5-burner smart wi-fi enabled 30" self-cleaning gas range with a microhood and dishwasher.