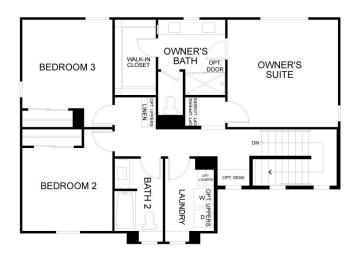

### The Residence 3

MODEL ADDRESS 5227 Caneva Court Antioch,CA 94531

Second Floor

The second floor includes a centrally located Laundry Room with pre-plumbing for a washer and dryer, spacious secondary bedrooms, a large Owner's Suite with an expansive walk-in closet, and an adjoining private bath with dual vanities with E-Stone countertops, 4" splash and undermount rectangular sinks,