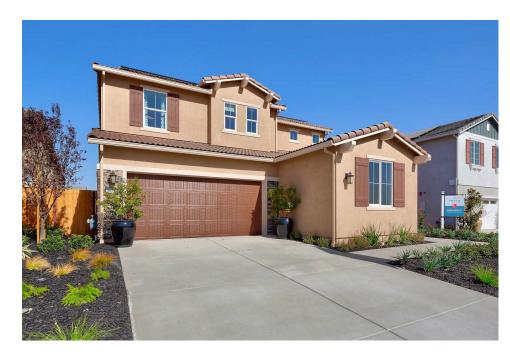

#### The Residence 3

MODEL ADDRESS 5227 Caneva Court Antioch,CA 94531

# \$765,900

- 1,913 Sq. Ft.
- 2 Story
- 4 Bed
- 3 Bath
- 2 Car Garage

## TEMPORARILY SOLD OUT UNTIL THE MODEL HOME IS RELEASED FOR SALE.

Captivating two-story home with 1,913 Sq. Ft. (approx.) of living space, 4 bedrooms, 3 baths, and a 2-car garage!

The first

floor features a bedroom and full bath off of the entrance, perfect for a guest or older relative. The expansive Great Room has plenty of room to entertain friends and family, a large Family Dining area, and a gourmet Kitchen with granite countertops, 6" backsplash, and full-height at cooktop in 3 color choices, stainless steel single basin kitchen sink, Beech cabinets with recessed panels in 2 stain choices, LG stainless steel kitchen appliances including 5-burner smart wi-fi enabled 30" self-cleaning gas range with a microhood and dishwasher.