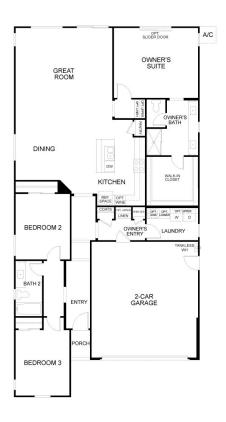

## \$740,500

- 1,804 Sq. Ft.
- 1 Story
- 3 Bed
- 2 Bath
- 2 Car Garage

Beautiful single-level home with 1,804 Sq. Ft. (approx.) of living space, 3 bedrooms, 2 baths, and a 2-car garage! This floor plan has plenty of room to entertain friends and family with an expansive Great Room, large Family Dining, and gourmet Kitchen with granite countertops, 6" backsplash, and full-height at cooktop in 3 color choices, kitchen island overlooking the family dining area, stainless steel single basin kitchen sink, Beech cabinets with recessed panels in 2 stain choices, LG stainless steel kitchen appliances including 5-burner smart wi-fi enabled 30" self-cleaning gas range with a microhood and dishwasher. This home also includes a centrally located Laundry Room with pre-plumbing for a washer and dryer, spacious secondary bedrooms, a large Owner's Suite with an expansive walk-in closet, and an adjoining private bath with dual vanities with E-Stone countertops, 4" splash and undermount rectangular sinks, polished chrome hardware and bath accessories, designer-selected overhead chrome lighting, spacious fiberglass shower with glass and chrome enclosure and square-cut vanity mirrors. This home also comes with hand-laid 18" x 18" ceramic tile flooring at Entry, Kitchen, Dining Room, and Owner's Bathroom, hand-laid 12" x 12" ceramic tile flooring in all secondary baths and Laundry, designer selected carpet in all other rooms including stairs, smart thermostat, tankless water heater, a video doorbell, and much more! Please see the Sales Agent for complete details.