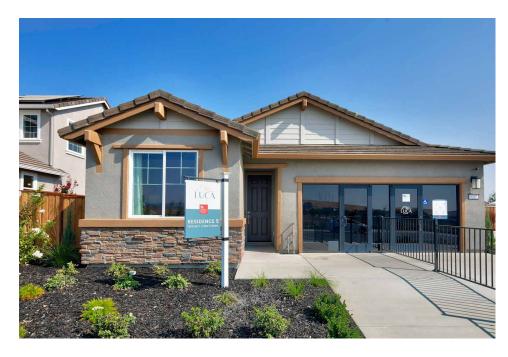

## The Residence 5

MODEL ADDRESS 5227 Caneva Court Antioch,CA 94531

## \$740,500

- 1,804 Sq. Ft.
- 1 Story
- 3 Bed
- 2 Bath
- 2 Car Garage

Beautiful single-level home with 1,804 Sq. Ft. (approx.) of living space, 3 bedrooms, 2 baths, and a 2-car garage! This floor plan has plenty of room to entertain friends and family with an expansive Great Room, large Family Dining, and gourmet Kitchen with granite countertops, 6" backsplash, and full-height at cooktop in 3 color choices, kitchen island overlooking the family dining area, stainless steel single basin kitchen sink, Beech cabinets with recessed panels in 2 stain choices, LG stainless steel kitchen appliances including 5-burner smart wi-fi enabled 30" self-cleaning gas range with a microhood and dishwasher. This home also includes a centrally located Laundry Room with pre-plumbing for a washer and dryer, spacious secondary bedrooms, a large Owner's Suite with an expansive walk-in closet, and an adjoining private bath with dual vanities with E-Stone countertops, 4" splash and undermount rectangular sinks, polished chrome hardware and bath accessories, designer-selected overhead chrome lighting, spacious fiberglass shower with glass and chrome enclosure and square-cut vanity mirrors. This home also comes with hand-laid 18" x 18" ceramic tile flooring at Entry, Kitchen, Dining Room, and Owner's Bathroom, hand-laid 12" x 12" ceramic tile flooring in all secondary baths and Laundry, designer selected carpet in all other rooms including stairs, smart thermostat, tankless water heater, a video doorbell, and much more! Please see the Sales Agent for complete details.