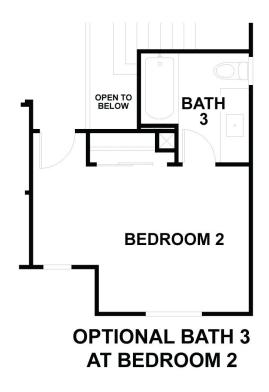

#### Second Floor

MODEL ADDRESS 946 Aurora Lane Costa Mesa,CA 92626

Optional Bath 3 at Bedroom 2

MODEL ADDRESS 946 Aurora Lane Costa Mesa,CA 92626

Optional Bedroom 4B and Bath 3 in Lieu of Study

MODEL ADDRESS 946 Aurora Lane Costa Mesa,CA 92626