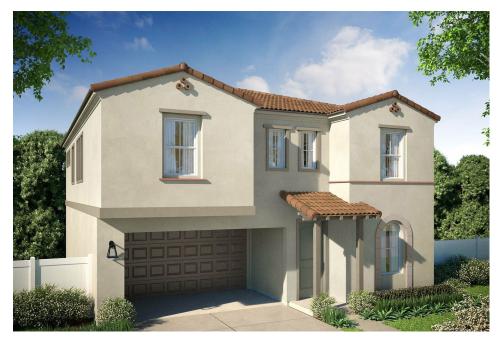

# \$919,990

2,401 Sq. Ft.

2 Story

4 Bed

2.5 Bath

2 Car Garage

Beautiful Residence 3 home with 2,401 Sq. Ft. of living space, 4 bedrooms, 2.5 baths, study, loft, and 2-car garage! The first floor features a study off of the entrance, gourmet kitchen with a center island, elegant quartz slab countertops with stainless steel single-basin kitchen sink, choice of White shaker or Contemporary Wenge cabinets throughout, Bertazzoni stainless steel kitchen appliances including 30" range, microwave hood, and dishwasher, storage pantry, comfortable dining area and expansive great room. The second floor includes a spacious loft, centrally located laundry room with pre-plumbing for a washer and dryer, spacious secondary bedrooms, and a large master suite with adjoining spa-like master bath with dual sinks, oversized shower with hand-laid subway tile walls, and two walk-in closets! This home also comes with luxury vinyl plank flooring throughout the entry, great room and kitchen, 12" x 12" ceramic tile flooring in all baths and laundry, carpet in bedrooms, and much more! Please see Sales Agent for complete details.

Elevation A - Spanish Revival

**Elevation B - Plantation** 

Elevation C - Modern Farmhouse

MODEL ADDRESS 946 Aurora Lane Costa Mesa,CA 92626

First Floor

MODEL ADDRESS 946 Aurora Lane Costa Mesa,CA 92626