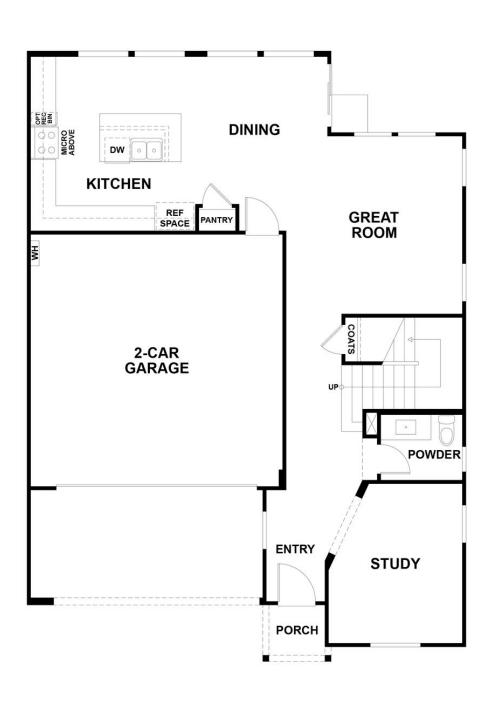

# \$919,990

2,401 Sq. Ft.

2 Story

4 Bed

2.5 Bath

2 Car Garage

Beautiful Residence 3 home with 2,401 Sq. Ft. of living space, 4 bedrooms, 2.5 baths, study, loft, and 2-car garage! The first floor features a study off of the entrance, gourmet kitchen with a center island, elegant quartz slab countertops with stainless steel single-basin kitchen sink, choice of White shaker or Contemporary Wenge cabinets throughout, Bertazzoni stainless steel kitchen appliances including 30" range, microwave hood, and dishwasher, storage pantry, comfortable dining area and expansive great room. The second floor includes a spacious loft, centrally located laundry room with pre-plumbing for a washer and dryer, spacious secondary bedrooms, and a large master suite with adjoining spa-like master bath with dual sinks, oversized shower with hand-laid subway tile walls, and two walk-in closets! This home also comes with luxury vinyl plank flooring throughout the entry, great room and kitchen, 12" x 12" ceramic tile flooring in all baths and laundry, carpet in bedrooms, and much more! Please see Sales Agent for complete details.

Elevation A - Spanish Revival

**Elevation B - Plantation** 

Elevation C - Modern Farmhouse

MODEL ADDRESS 946 Aurora Lane Costa Mesa,CA 92626

First Floor

MODEL ADDRESS 946 Aurora Lane Costa Mesa,CA 92626