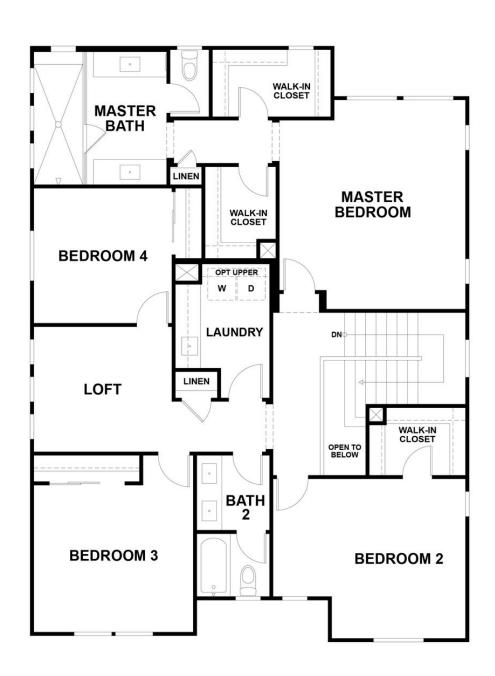

# \$919,990

2,401 Sq. Ft.

2 Story

4 Bed

2.5 Bath

2 Car Garage

Beautiful Residence 3 home with 2,401 Sq. Ft. of living space, 4 bedrooms, 2.5 baths, study, loft, and 2-car garage! The first floor features a study off of the entrance, gourmet kitchen with a center island, elegant quartz slab countertops with stainless steel single-basin kitchen sink, choice of White shaker or Contemporary Wenge cabinets throughout, Bertazzoni stainless steel kitchen appliances including 30" range, microwave hood, and dishwasher, storage pantry, comfortable dining area and expansive great room. The second floor includes a spacious loft, centrally located laundry room with pre-plumbing for a washer and dryer, spacious secondary bedrooms, and a large master suite with adjoining spa-like master bath with dual sinks, oversized shower with hand-laid subway tile walls, and two walk-in closets! This home also comes with luxury vinyl plank flooring throughout the entry, great room and kitchen, 12" x 12" ceramic tile flooring in all baths and laundry, carpet in bedrooms, and much more! Please see Sales Agent for complete details.

#### Second Floor

MODEL ADDRESS 946 Aurora Lane Costa Mesa,CA 92626

Optional Bath 3 at Bedroom 2

MODEL ADDRESS 946 Aurora Lane Costa Mesa,CA 92626

Optional Bedroom 4B and Bath 3 in Lieu of Study

MODEL ADDRESS 946 Aurora Lane Costa Mesa,CA 92626