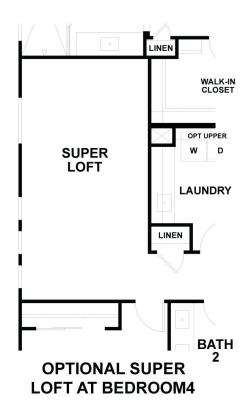

Optional Super Loft in lieu of Bed 4 and loft

MODEL ADDRESS 946 Aurora Lane Costa Mesa,CA 92626

Optional Tub at Master Bath