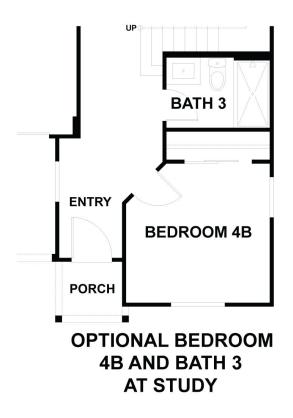

#### Second Floor

MODEL ADDRESS 946 Aurora Lane Costa Mesa,CA 92626

Optional Bath 3 at Bedroom 2

MODEL ADDRESS 946 Aurora Lane Costa Mesa,CA 92626

Optional Bedroom 4B and Bath 3 in Lieu of Study

MODEL ADDRESS 946 Aurora Lane Costa Mesa,CA 92626