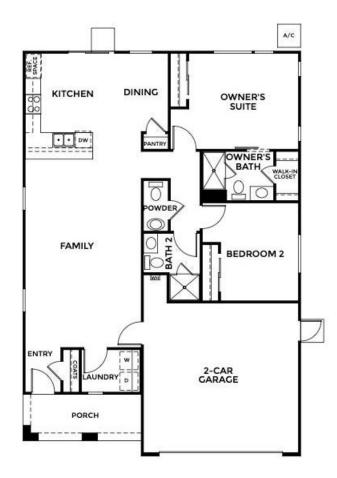

# **\$799,990** THE BUNGALOWS -RESIDENCE 2

Modern Farmhouse

- 1,350 Sq. Ft.
- 1 Story
- 2 Bed
- 2.5 Bath

2 Car Garage

Bungalow Plan 2 offers an inviting and well-designed layout with 2 bedrooms and 2.5 bathrooms, spanning 1,350 square feet of thoughtfully crafted living space. This home includes a two-car garage and a welcoming entryway that guides you into a spacious great room. The great room, seamlessly connected to a modern kitchen and dining area, serves as the perfect central hub for both daily life and entertaining guests.

The kitchen is designed with elegance and functionality in mind, featuring sleek Quartz countertops with a stylish backsplash, and cabinetry available in three distinct finishes. This home also includes LGI stainless steel appliances (oven and microwave), stainless steel kitchen sink, hand-laid 17x17 tile flooring, smart thermostat, smart video doorbell camera, and much more!

## PRELIMINARY

Bungalows - Residence 2