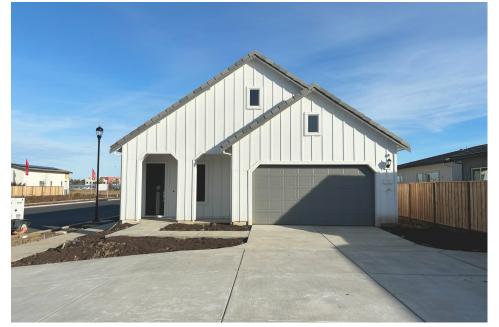

# **\$799,990** THE BUNGALOWS -RESIDENCE 2

Modern Farmhouse

- 1,350 Sq. Ft.
- 1 Story
- 2 Bed
- 2.5 Bath

2 Car Garage

Bungalow Plan 2 offers an inviting and well-designed layout with 2 bedrooms and 2.5 bathrooms, spanning 1,350 square feet of thoughtfully crafted living space. This home includes a two-car garage and a welcoming entryway that guides you into a spacious great room. The great room, seamlessly connected to a modern kitchen and dining area, serves as the perfect central hub for both daily life and entertaining guests.

Whether hosting gatherings or enjoying a quiet evening, the open-concept design of Bungalow Plan 2 ensures that every moment is spent in comfort and style. Note: Home is under construction and photos are of the model home and for representational purposes only.