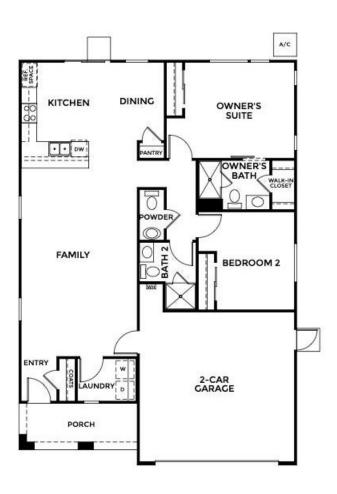

# 5542 Thomson Loop Davis,CA 95616 Bungalows at Bretton Woods

#### **PRELIMINARY**

Bungalows - Residence 2

## THE BUNGALOWS - RESIDENCE 2

Mid Century Modern Ranch House

1,350 Sq. Ft.

1 Story

2 Bed

2.5 Bath

2 Car Garage

Bungalow Residence 2 offers an inviting and well-designed layout with 2 bedrooms and 2.5 bathrooms, spanning 1,350 square feet of thoughtfully crafted living space. This home includes a two-car garage and a welcoming entryway that guides you into a spacious great room. The great room, seamlessly connected to a modern kitchen and dining area, serves as the perfect central hub for both daily life and entertaining guests.

The kitchen is designed with elegance and functionality in mind, featuring sleek Quartz countertops with a stylish backsplash, and cabinetry available in three distinct finishes. This home also includes LGI stainless steel appliances (oven and microwave), stainless steel kitchen sink, hand laid 17x17 tile flooring, smart thermostat, smart video doorbell camera, and much more!