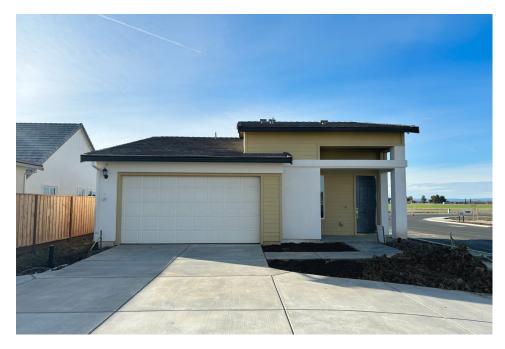

### 5542 Thomson Loop

Davis,CA 95616 Bungalows at Bretton Woods

#### **UNDER CONSTRUCTION**

\$799,990

## THE BUNGALOWS - RESIDENCE 2

Mid Century Modern Ranch House

1,350 Sq. Ft.

1 Story

2 Bed

2.5 Bath

2 Car Garage

Bungalow Residence 2 offers an inviting and well-designed layout with 2 bedrooms and 2.5 bathrooms, spanning 1,350 square feet of thoughtfully crafted living space. This home includes a two-car garage and a welcoming entryway that guides you into a spacious great room. The great room, seamlessly connected to a modern kitchen and dining area, serves as the perfect central hub for both daily life and entertaining guests.

Whether hosting gatherings or enjoying a quiet evening, the open-concept design of Bungalow Plan 2 ensures that every moment is spent in comfort and style. Note: Home is under construction and photos are of the model home and for representational purposes only.