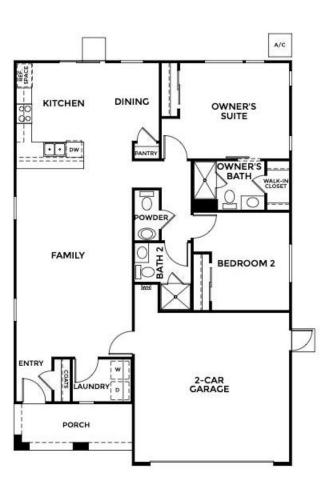

# \$799,990

1,350 Sq. Ft.

1 Story

2 Bed

2.5 Bath

2 Car Garage

**Bungalow Residence 2** offers an inviting and well-designed layout with 2 bedrooms and 2.5 bathrooms, spanning 1,350 square feet of thoughtfully crafted living space. This home includes a two-car garage and a welcoming entryway that guides you into a spacious great room. The great room, seamlessly connected to a modern kitchen and dining area, serves as the perfect central hub for both daily life and entertaining quests.

The kitchen is designed with elegance and functionality in mind, featuring sleek Quartz countertops with a stylish backsplash, and cabinetry available in three distinct finishes. This home also includes LGI stainless steel appliances (oven and microwave), stainless steel kitchen sink, handlaid 17x17 tile flooring, smart thermostat, smart video doorbell camera, and much more!

Whether hosting gatherings or enjoying a quiet evening, the open-concept design of Bungalow Plan 2 ensures that every moment is spent in comfort and style.

Residence 2A | Modern Farmhouse

Residence 2B | Mid Century Modern Ranch House