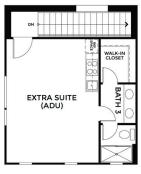

Homeowners can further personalize their space with the option to add a 417 square-foot loft or ADU, giving flexibility for guest accommodations or additional living space.

Please see the Sales Agent for Complete Details.

Davis,CA 95616 Greenway at Bretton Woods

FIRST FLOOR

DENOVA BRETTON WOODS PLAN G2A

Greenway - Residence 2

Davis,CA 95616 Greenway at Bretton Woods

OPTIONAL SECOND FLOOR ELEVATION A

**OPTIONS** 

DENOVA BRETTON WOODS PLAN G2A