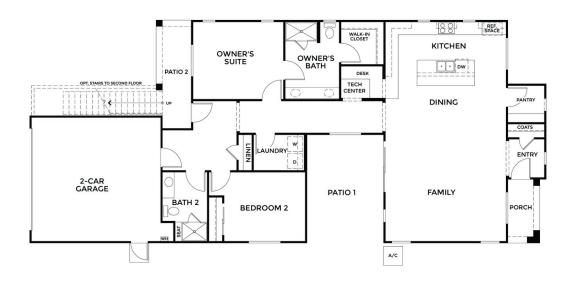

# THE GREENWAY - RESIDENCE 2

Craftsman

1,711 Sq. Ft.

1 Story

2 Bed

2 Bath

2 Car Garage

**Greenway Residence 2** elevates the concept of comfortable living, offering 2 bedrooms, 2 bathrooms, a tech center, and two patios across 1,711 square feet. This thoughtfully designed home features a central patio that creates a seamless indoor-outdoor living experience, allowing natural light to flow through the great room, dining, and kitchen areas. The tech center, strategically located between the kitchen and hallway, provides a convenient space for work or study, blending effortlessly into the home's layout.

Davis,CA 95616 Greenway at Bretton Woods

FIRST FLOOR

DENOVA BRETTON WOODS PLAN G2A

Greenway - Residence 2

Davis,CA 95616 Greenway at Bretton Woods

OPTIONAL SECOND FLOOR ELEVATION A

**OPTIONS** 

DENOVA BRETTON WOODS PLAN G2A