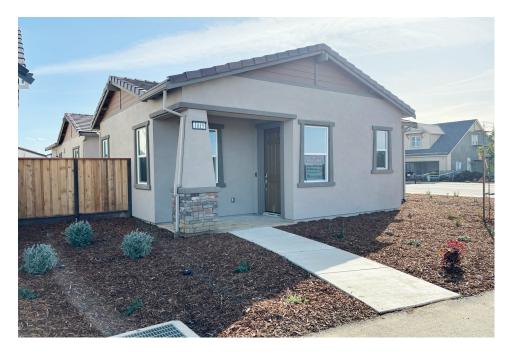

# THE GREENWAY - RESIDENCE 2

Craftsman

1,711 Sq. Ft.

1 Story

2 Bed

2 Bath

2 Car Garage

**Greenway Residence 2** elevates the concept of comfortable living, offering 2 bedrooms, 2 bathrooms, a tech center, and two patios across 1,711 square feet. This thoughtfully designed home features a central patio that creates a seamless indoor-outdoor living experience, allowing natural light to flow through the great room, dining, and kitchen areas. The tech center, strategically located between the kitchen and hallway, provides a convenient space for work or study, blending effortlessly into the home's layout.

The kitchen boasts Quartz countertops with a 6-inch backsplash and stylish Beech/Shaker door cabinets, available in three elegant color choices. LG stainless steel appliances and a sleek stainless steel sink complete the space, offering both function and style. The home also includes durable 17x17 hand-laid tile flooring and smart home features like a thermostat and video doorbell.