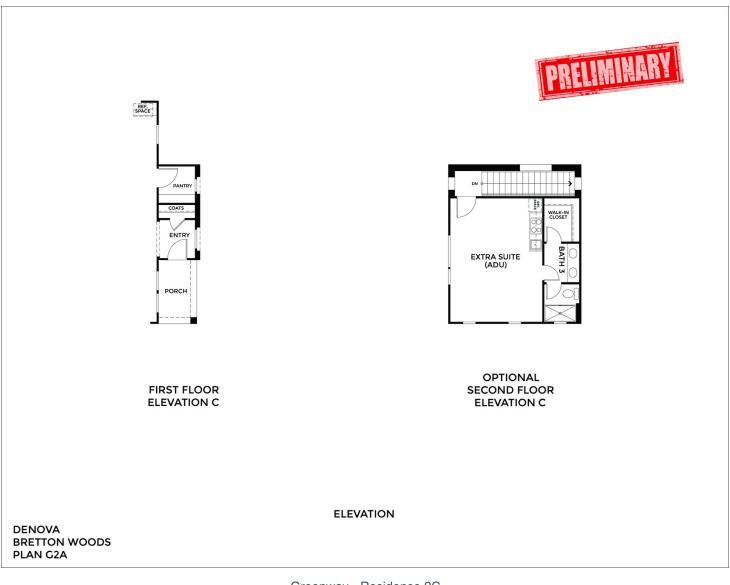

# THE GREENWAY - RESIDENCE 2

Craftsman

1,711 Sq. Ft.

1 Story

2 Bed

2 Bath

2 Car Garage

**Greenway Residence 2** elevates the concept of comfortable living, offering 2 bedrooms, 2 bathrooms, a tech center, and two patios across 1,711 square feet. This thoughtfully designed home features a central patio that creates a seamless indoor-outdoor living experience, allowing natural light to flow through the great room, dining, and kitchen areas. The tech center, strategically located between the kitchen and hallway, provides a convenient space for work or study, blending effortlessly into the home's layout.

Homeowners can further personalize their space with the option to add a 417 square-foot loft or ADU, giving flexibility for guest accommodations or additional living space.

Please see the Sales Agent for Complete Details.

Davis,CA 95616 Greenway at Bretton Woods

FIRST FLOOR

DENOVA BRETTON WOODS PLAN G2A

Greenway - Residence 2

Davis,CA 95616 Greenway at Bretton Woods

OPTIONAL SECOND FLOOR ELEVATION A

**OPTIONS** 

DENOVA BRETTON WOODS PLAN G2A

Greenway - Residence 2A

Davis,CA 95616 Greenway at Bretton Woods

Greenway - Residence 2B

Davis,CA 95616 Greenway at Bretton Woods

Greenway - Residence 2C

Davis,CA 95616 Greenway at Bretton Woods

Greenway - Residence 2D