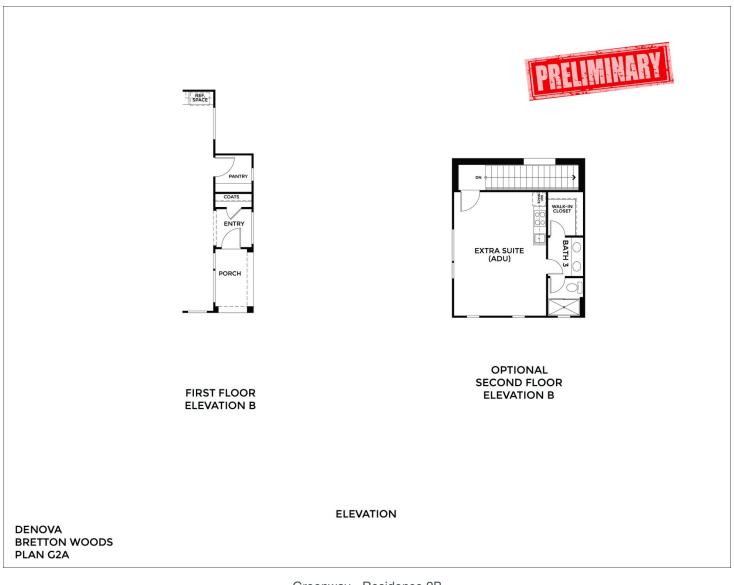

Davis,CA 95616 Greenway at Bretton Woods

FIRST FLOOR

DENOVA BRETTON WOODS PLAN G2A

Greenway - Residence 2

Davis,CA 95616 Greenway at Bretton Woods

OPTIONAL SECOND FLOOR ELEVATION A

**OPTIONS** 

DENOVA BRETTON WOODS PLAN G2A

Greenway - Residence 2A

Davis,CA 95616 Greenway at Bretton Woods

Greenway - Residence 2B

Davis,CA 95616 Greenway at Bretton Woods

Greenway - Residence 2C

Davis,CA 95616 Greenway at Bretton Woods

Greenway - Residence 2D