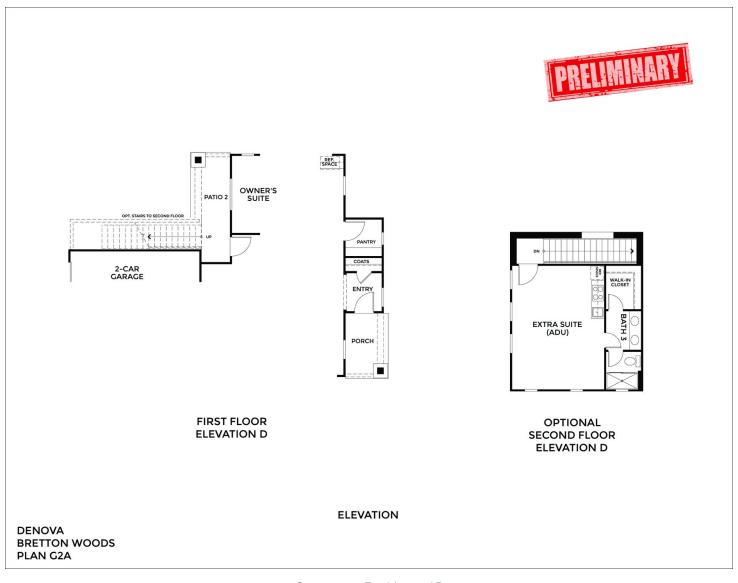

# THE GREENWAY - RESIDENCE 2

Craftsman

1,711 Sq. Ft.

1 Story

2 Bed

2 Bath

2 Car Garage

**Greenway Residence 2** elevates the concept of comfortable living, offering 2 bedrooms, 2 bathrooms, a tech center, and two patios across 1,711 square feet. This thoughtfully designed home features a central patio that creates a seamless indoor-outdoor living experience, allowing natural light to flow through the great room, dining, and kitchen areas. The tech center, strategically located between the kitchen and hallway, provides a convenient space for work or study, blending effortlessly into the home's layout.

Homeowners can further personalize their space with the option to add a 417 square-foot loft or ADU, giving flexibility for guest accommodations or additional living space.

Please see the Sales Agent for Complete Details.

Davis,CA 95616 Greenway at Bretton Woods

FIRST FLOOR

DENOVA BRETTON WOODS PLAN G2A

Greenway - Residence 2

Davis,CA 95616 Greenway at Bretton Woods

OPTIONAL SECOND FLOOR ELEVATION A

**OPTIONS** 

DENOVA BRETTON WOODS PLAN G2A

Greenway - Residence 2A

Davis,CA 95616 Greenway at Bretton Woods

Greenway - Residence 2B

Davis,CA 95616 Greenway at Bretton Woods

Greenway - Residence 2C

Davis,CA 95616 Greenway at Bretton Woods

Greenway - Residence 2D