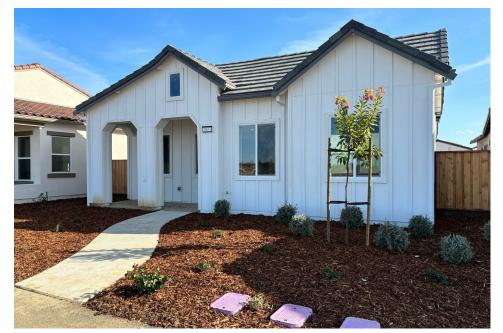

# **\$905,500** THE GREENWAY -RESIDENCE 1

Modern Farmhouse

- 1,564 Sq. Ft.
- 1 Story
- 2 Bed
- 2 Bath

2 Car Garage

Greenway Residence 1 offers a beautifully spacious layout of 1,564 square feet of space with 2 bedrooms, 2 bathrooms, and the luxury of not one, but two patios. The great room creates a warm, inviting space that seamlessly connects to the kitchen and dining areas, ideal for both relaxing and entertaining.

The open-concept kitchen is a true focal point, featuring Quartz countertops with a 6-inch backsplash, Beech/Shaker door cabinets in three elegant finishes, and LG stainless steel appliances. You'll also enjoy a stainless steel kitchen sink and hand-laid 17x17 tile flooring, all of which combine to create a modern and functional cooking space. Its spacious layout allows for easy flow between the kitchen, dining, and living areas, making it perfect for social gatherings or everyday meals.

Modern smart home features, including a smart thermostat and video doorbell and camera, make everyday living easier.

Additionally, this plan offers the option of a 417 square-foot ADU complete with its own entrance, full range kitchen, and bathroom, making it versatile enough to accommodate guests, a live-in caregiver, or other flexible living arrangements.