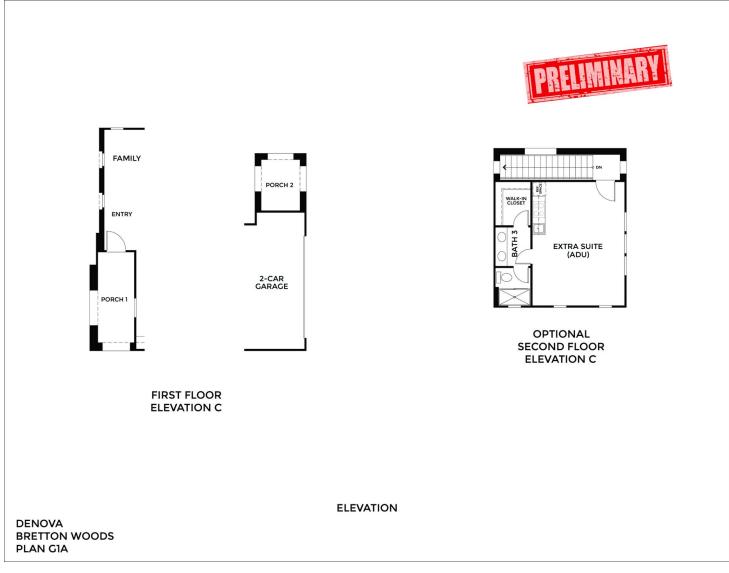

Please see the Sales Agent for Complete Details.

Greenway - Residence 1

Davis,CA 95616 Greenway at Bretton Woods Dayna Floyd | 925-255-1808 dfloyd@denovahomes.com

OPTIONAL SECOND FLOOR ELEVATION A

DENOVA BRETTON WOODS PLAN G1A OPTIONS

Greenway - Residence 1A

Davis,CA 95616 Greenway at Bretton Woods Dayna Floyd | 925-255-1808 dfloyd@denovahomes.com

Greenway - Residence 1B

Davis,CA 95616 Greenway at Bretton Woods Dayna Floyd | 925-255-1808 dfloyd@denovahomes.com