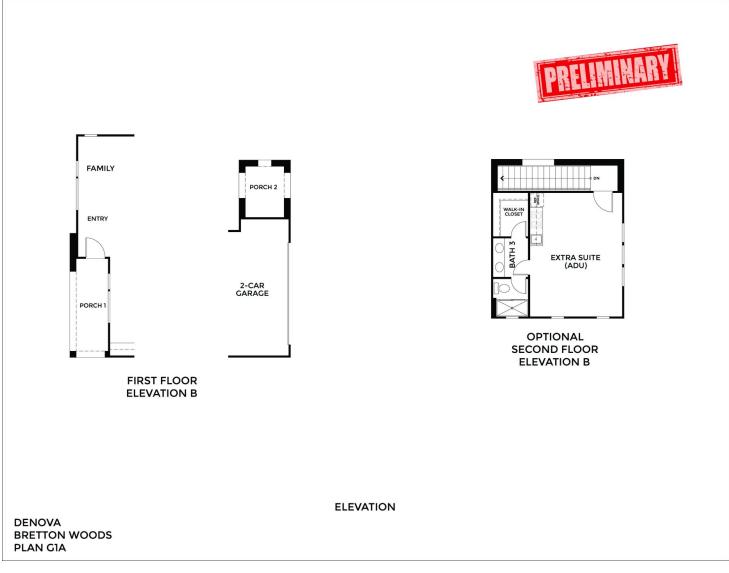

Please see the Sales Agent for Complete Details.

Greenway - Residence 1

Davis,CA 95616 Greenway at Bretton Woods Dayna Floyd | 925-255-1808 dfloyd@denovahomes.com

OPTIONAL SECOND FLOOR ELEVATION A

DENOVA BRETTON WOODS PLAN G1A OPTIONS

Modern smart home features, including a smart thermostat and video doorbell and camera, make everyday living easier.

Additionally, this plan offers the option of a 417 square-foot ADU complete with its own entrance, full range kitchen, and bathroom, making it versatile enough to accommodate guests, a live-in caregiver, or other flexible living arrangements.