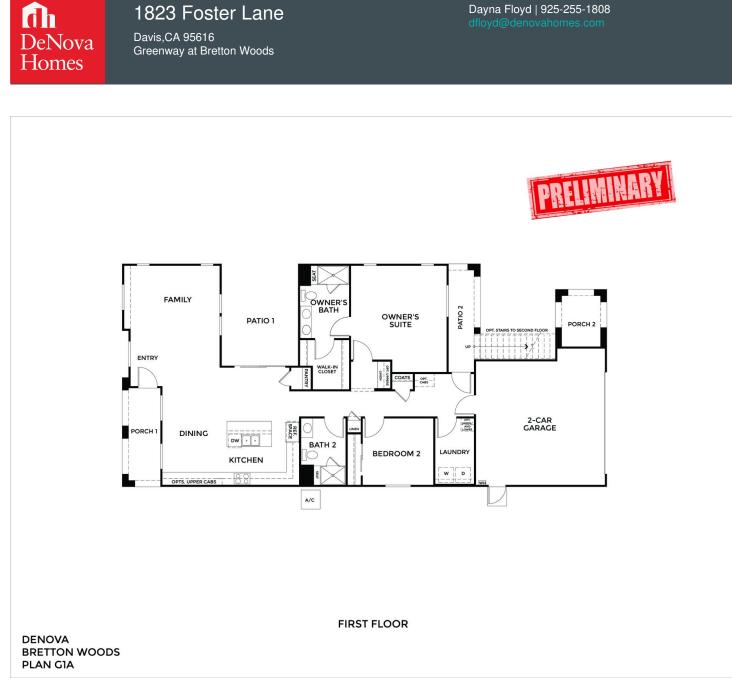

# **\$905,500** THE GREENWAY -RESIDENCE 1

Modern Farmhouse

- 1,564 Sq. Ft.
- 1 Story
- 2 Bed
- 2 Bath

2 Car Garage

Greenway Residence 1 offers a beautifully spacious layout of 1,564 square feet of space with 2 bedrooms, 2 bathrooms, and the luxury of not one, but two patios. The great room creates a warm, inviting space that seamlessly connects to the kitchen and dining areas, ideal for both relaxing and entertaining.

The open-concept kitchen is a true focal point, featuring Quartz countertops with a 6-inch backsplash, Beech/Shaker door cabinets in three elegant finishes, and LG stainless steel appliances. You'll also enjoy a stainless steel kitchen sink and hand-laid 17x17 tile flooring, all of which combine to create a modern and functional cooking space. Its spacious layout allows for easy flow between the kitchen, dining, and living areas, making it perfect for social gatherings or everyday meals.

Modern smart home features, including a smart thermostat and video doorbell and camera, make everyday living easier.

Additionally, this plan offers the option of a 417 square-foot ADU complete with its own entrance, full range kitchen, and bathroom, making it versatile enough to accommodate guests, a live-in caregiver, or other flexible living arrangements.

Davis,CA 95616 Greenway at Bretton Woods