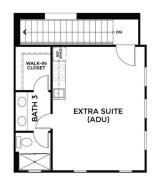

Modern smart home features, including a smart thermostat and video doorbell and camera, make everyday living easier.

Additionally, this plan offers the option of a 417 square-foot ADU complete with its own entrance, full range kitchen, and bathroom, making it versatile enough to accommodate guests, a live-in caregiver, or other flexible living arrangements.

Please see the Sales Agent for Complete Details.

Greenway - Residence 1

Davis,CA 95616 Greenway at Bretton Woods Dayna Floyd | 925-255-1808 dfloyd@denovahomes.com

OPTIONAL SECOND FLOOR ELEVATION A

DENOVA BRETTON WOODS PLAN G1A OPTIONS