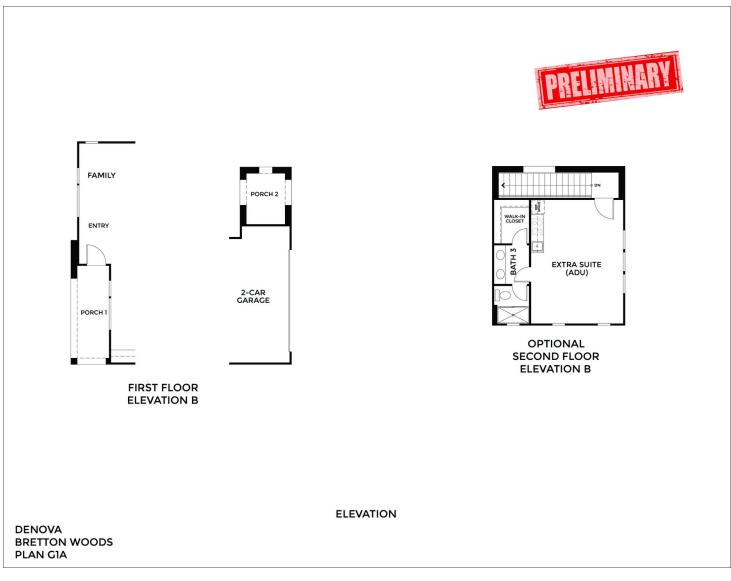

DENOVA BRETTON WOODS PLAN G1A

Greenway - Residence 1

MODEL ADDRESS 39660 W Covell Blvd. Davis,CA 95616

OPTIONAL SECOND FLOOR ELEVATION A

**OPTIONS** 

DENOVA BRETTON WOODS PLAN G1A

Greenway - Residence 1A

MODEL ADDRESS 39660 W Covell Blvd. Davis,CA 95616