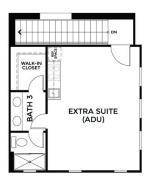

Modern smart home features, including a smart thermostat and video doorbell and camera, make everyday living easier. Additionally, this plan offers the option of a 417 square-foot ADU complete with its own entrance, full range kitchen, and bathroom, making it versatile enough to accommodate guests, a live-in caregiver, or other flexible living arrangements.

DENOVA BRETTON WOODS PLAN G1A

Greenway - Residence 1

MODEL ADDRESS 39660 W Covell Blvd. Davis,CA 95616

OPTIONAL SECOND FLOOR ELEVATION A

**OPTIONS** 

DENOVA BRETTON WOODS PLAN G1A

Greenway - Residence 1A

MODEL ADDRESS 39660 W Covell Blvd. Davis,CA 95616