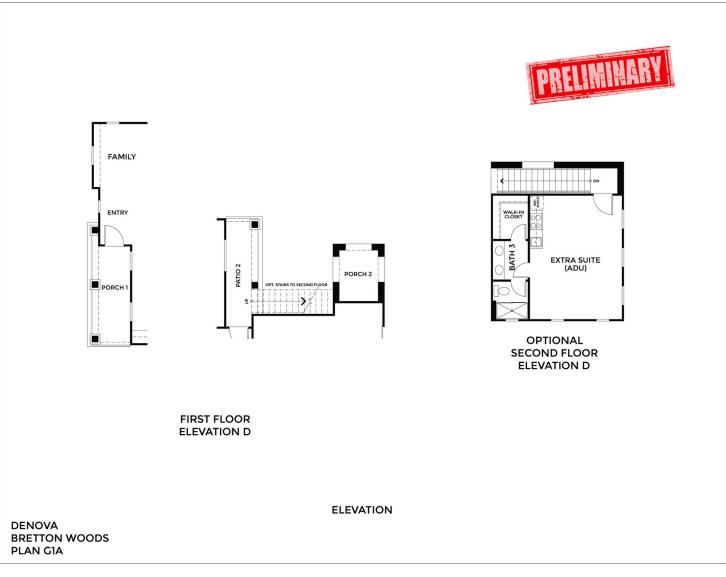

DENOVA BRETTON WOODS PLAN G1A

Greenway - Residence 1

MODEL ADDRESS 39660 W Covell Blvd. Davis,CA 95616

OPTIONAL SECOND FLOOR ELEVATION A

**OPTIONS** 

DENOVA BRETTON WOODS PLAN G1A

Greenway - Residence 1A

MODEL ADDRESS 39660 W Covell Blvd. Davis,CA 95616