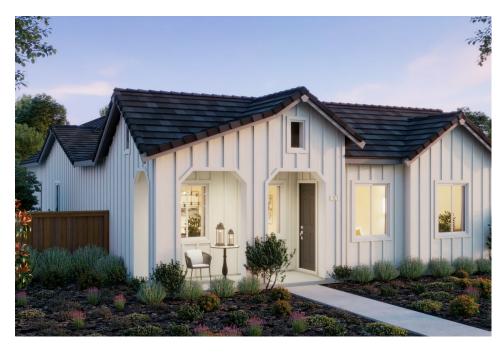

MODEL ADDRESS 39660 W Covell Blvd. Davis, CA 95616

# \$905,000

- 1,564 Sq. Ft.
- 1 Story
- 2 Bed
- 2 Bath
- 2 Car Garage

**Greenway Residence 1** offers a beautifully spacious layout of 1,564 square feet of space with 2 bedrooms, 2 bathrooms, and the luxury of not one, but two patios. The great room creates a warm, inviting space that seamlessly connects to the kitchen and dining areas, ideal for both relaxing and entertaining.