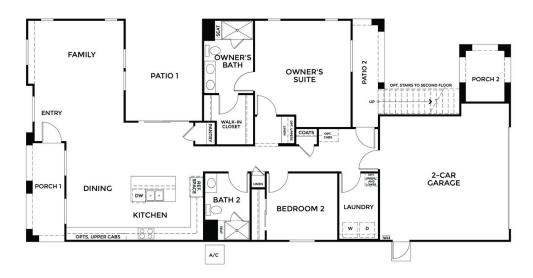

# \$905,000

- 1,564 Sq. Ft.
- 1 Story
- 2 Bed
- 2 Bath
- 2 Car Garage

**Greenway Residence 1** offers a beautifully spacious layout of 1,564 square feet of space with 2 bedrooms, 2 bathrooms, and the luxury of not one, but two patios. The great room creates a warm, inviting space that seamlessly connects to the kitchen and dining areas, ideal for both relaxing and entertaining.

The open-concept kitchen is a true focal point, featuring Quartz countertops with a 6-inch backsplash, Beech/Shaker door cabinets in three elegant finishes, and LG stainless steel appliances. You'll also enjoy a stainless steel kitchen sink and hand-laid 17x17 tile flooring, all of which combine to create a modern and functional cooking space. Its spacious layout allows for easy flow between the kitchen, dining, and living areas, making it perfect for social gatherings or everyday meals.

Modern smart home features, including a smart thermostat and video doorbell and camera, make everyday living easier. Additionally, this plan offers the option of a 417 square-foot ADU complete with its own entrance, full range kitchen, and bathroom, making it versatile enough to accommodate guests, a live-in caregiver, or other flexible living arrangements.