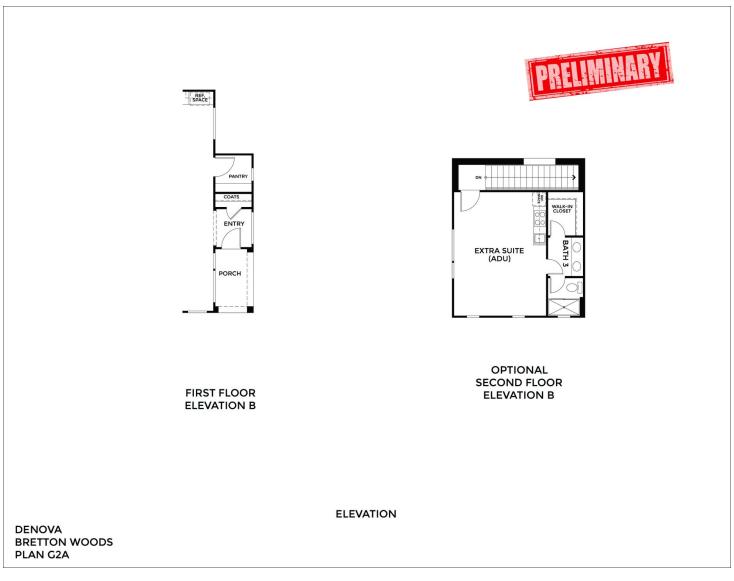

Residence 2A | Modern Farmhouse

Residence 2B | Midcentury Modern Ranch

Residence 2C | Modern Spanish

MODEL ADDRESS 39660 W Covell Blvd. Davis,CA 95616

FIRST FLOOR

DENOVA BRETTON WOODS PLAN G2A

Greenway - Residence 2

**OPTIONAL** SECOND FLOOR **ELEVATION A** 

**OPTIONS** 

DENOVA **BRETTON WOODS** PLAN G2A

Greenway - Residence 2A

## The Greenway - Residence 2

MODEL ADDRESS 39660 W Covell Blvd. Davis,CA 95616

Greenway - Residence 2B

MODEL ADDRESS 39660 W Covell Blvd. Davis,CA 95616

Greenway - Residence 2C