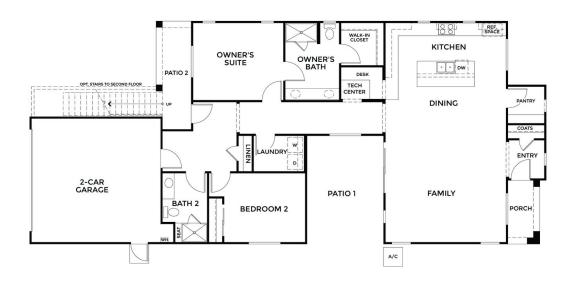

## \$950,000

1,711 Sq. Ft.

1 Story

2 Bed

2 Bath

2 Car Garage

**Greenway Residence 2** elevates the concept of comfortable living, offering 2 bedrooms, 2 bathrooms, a tech center, and two patios across 1,711 square feet. This thoughtfully designed home features a central patio that creates a seamless indoor-outdoor living experience, allowing natural light to flow through the great room, dining, and kitchen areas. The tech center, strategically located between the kitchen and hallway, provides a convenient space for work or study, blending effortlessly into the home's layout.

The kitchen boasts Quartz countertops with a 6-inch backsplash and stylish Beech/Shaker door cabinets, available in three elegant color choices. LG stainless steel appliances and a sleek stainless steel sink complete the space, offering both function and style. The home also includes durable 17x17 hand-laid tile flooring and smart home features like a thermostat and video doorbell.

Residence 2A | Modern Farmhouse

Residence 2B | Midcentury Modern Ranch

Residence 2C | Modern Spanish

MODEL ADDRESS 39660 W Covell Blvd. Davis,CA 95616

FIRST FLOOR

DENOVA BRETTON WOODS PLAN G2A

Greenway - Residence 2