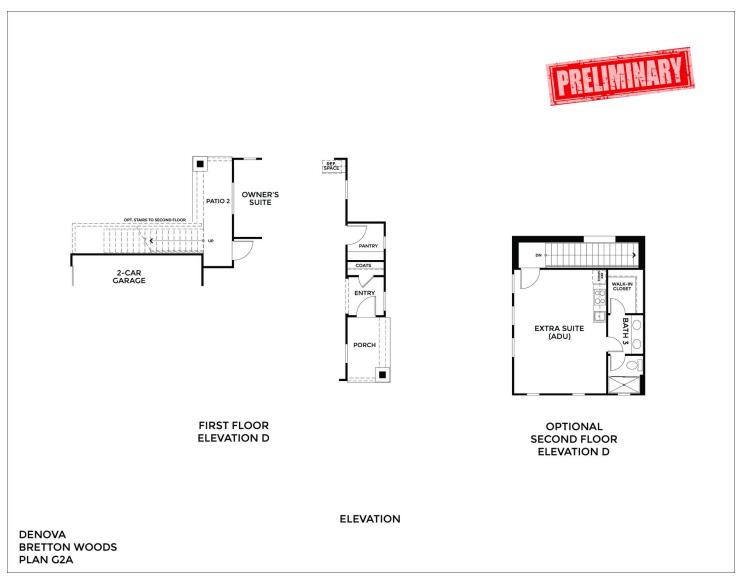

## The Greenway - Residence 2

MODEL ADDRESS 39660 W Covell Blvd. Davis,CA 95616

Greenway - Residence 2D