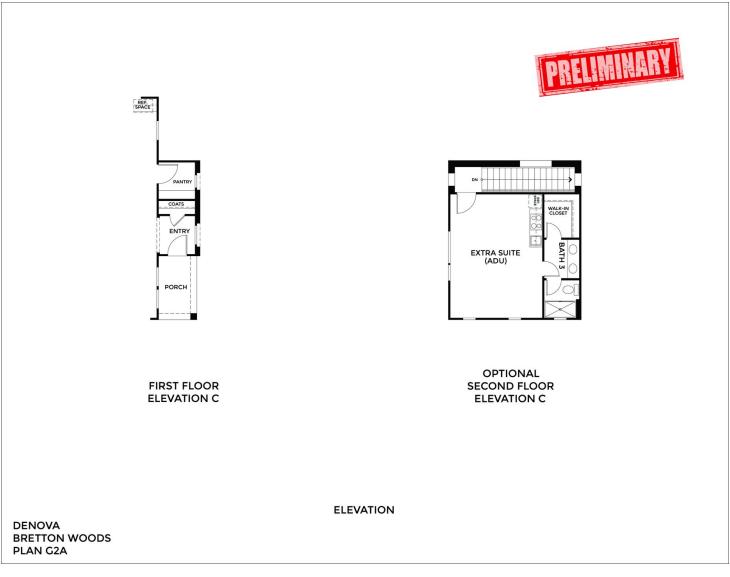

Residence 2A | Modern Farmhouse

Residence 2B | Midcentury Modern Ranch

Residence 2C | Modern Spanish

MODEL ADDRESS 39660 W Covell Blvd. Davis,CA 95616

FIRST FLOOR

DENOVA BRETTON WOODS PLAN G2A

Greenway - Residence 2

## The Greenway - Residence 2

MODEL ADDRESS 39660 W Covell Blvd. Davis,CA 95616

Greenway - Residence 2B

MODEL ADDRESS 39660 W Covell Blvd. Davis,CA 95616

Greenway - Residence 2C

## The Greenway - Residence 2

MODEL ADDRESS 39660 W Covell Blvd. Davis,CA 95616

Greenway - Residence 2D