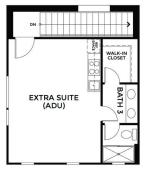

Homeowners can further personalize their space with the option to add a 417 square-foot loft or ADU, giving flexibility for guest accommodations or additional living space.

Please see the Sales Agent for Complete Details.

**OPTIONAL** SECOND FLOOR **ELEVATION A** 

**OPTIONS** 

DENOVA **BRETTON WOODS** PLAN G2A

Greenway - Residence 2A