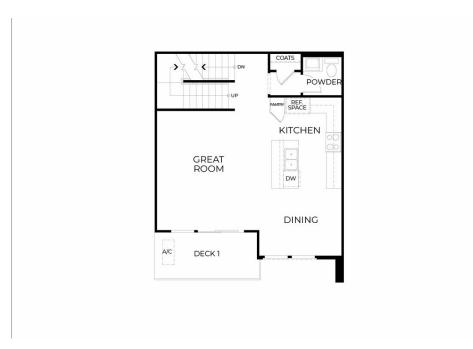

# \$813,500

1,266 Sq. Ft.

3 Story

2 Bed

2.5 Bath

2 Car Garage

Plan 1 is a carefully crafted two-bedroom home that offers approximately 1,266 square feet of modern living space. The main level boasts an open-concept layout where the kitchen flows to the great room and dining area, creating the perfect space for entertaining or relaxing at home. Expansive windows allow natural light to pour in, while two private decks extend the living space outdoors, offering ideal spots for morning coffee or evening unwinding.

Upstairs, both bedrooms serve as private retreats, each featuring an en-suite bath for ultimate convenience. The primary suite is a haven of relaxation with a spacious layout, a walk-in closet, and a shower with a built-in seat. With a two-car garage and a layout that maximizes every square foot, Plan 1 is the perfect blend of functionality and comfort. **Please see agent for more information.** 