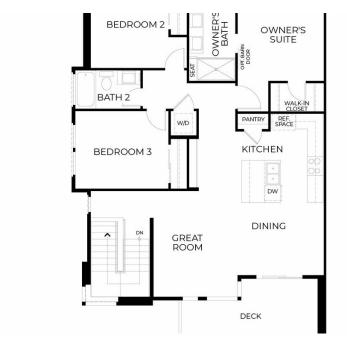

# The Residence 3

MODEL ADDRESS 2804 Triad Place Livermore,CA 94551



- 1,391 Sq. Ft.
- 3 Story
- 2 Bed
- 2.5 Bath
- 2 Car Garage





**ch** DeNova Homes

### The Residence 3

MODEL ADDRESS 2804 Triad Place Livermore,CA 94551



All renderings are artist's conception. Actual porch and window configuration varies from artists renderings. DeNova Homes reserves the right to make changes in price, material, and specifications without notice and without liability for such changes. Broker cooperation welcome. Sales & marketing by DeNova Homes Sales, DRE #01247582 Equal Housing Opportunity.





## The Residence 3

MODEL ADDRESS 2804 Triad Place Livermore,CA 94551





#### SECOND FLOOR

DENOVA HOMES CAVA PLAN USF3

All renderings are artist's conception. Actual porch and window configuration varies from artists renderings. DeNova Homes reserves the right to mak