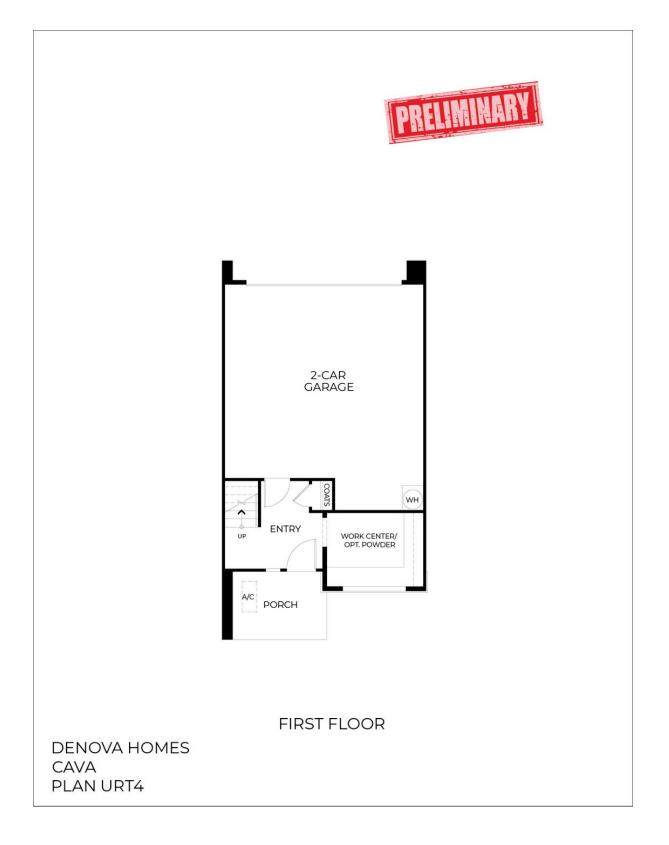

MODEL ADDRESS 2804 Triad Place Livermore,CA 94551

STARTING AT \$938,665

1,608 Sq. Ft. 3 Story 3 Bed

3 Bath

2 Car Garage

With approximately 1,608 square feet of living space, Plan 4 offers flexibility and comfort for a variety of lifestyles. A private porch entry leads to a welcoming foyer, where a first-floor work center or optional powder bath adds convenience. The second floor showcases an open-concept kitchen, dining, and great room, ideal for entertaining. Two decks offer additional outdoor spaces, enhancing the home's livability.