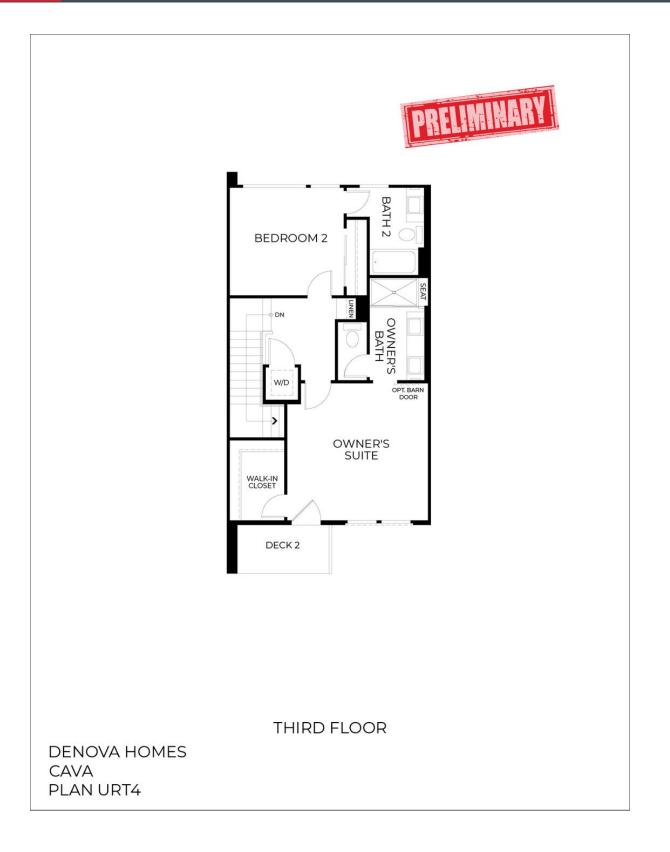

MODEL ADDRESS 2804 Triad Place Livermore,CA 94551

STARTING AT \$938,665

1,608 Sq. Ft. 3 Story 3 Bed

3 Bath

2 Car Garage

With approximately 1,608 square feet of living space, Plan 4 offers flexibility and comfort for a variety of lifestyles. A private porch entry leads to a welcoming foyer, where a first-floor work center or optional powder bath adds convenience. The second floor showcases an open-concept kitchen, dining, and great room, ideal for entertaining. Two decks offer additional outdoor spaces, enhancing the home's livability.

The primary suite is a true retreat, featuring a spacious walk-in closet, a beautifully appointed en-suite bath with a seated shower and its own private deck. Two additional bedrooms provide plenty of space for family, guests, or a home office, while a two-car garage ensures storage and parking needs are met. **Please see agent for more information.** 