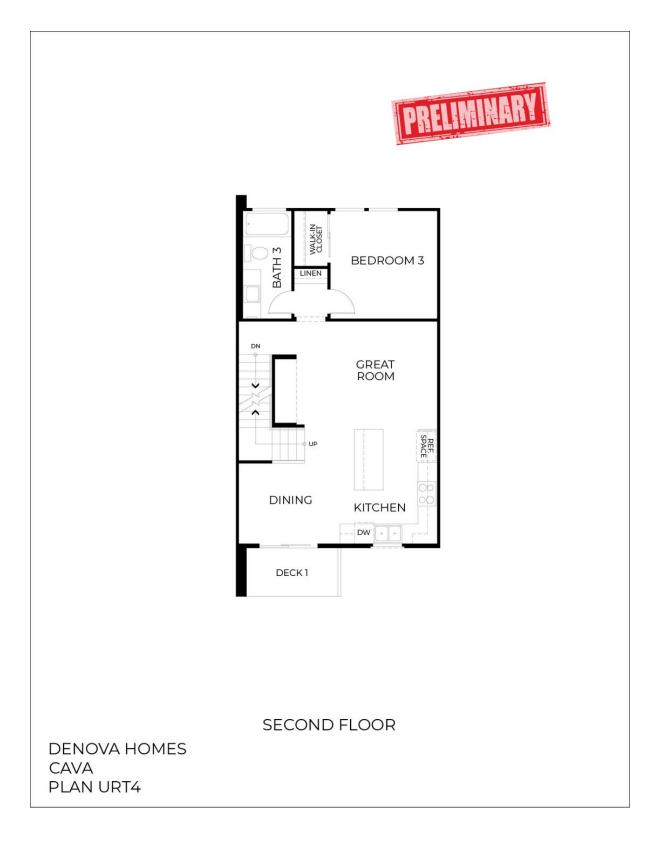

MODEL ADDRESS 2804 Triad Place Livermore,CA 94551

STARTING AT \$938,665

1,608 Sq. Ft. 3 Story 3 Bed

3 Bath

2 Car Garage

With approximately 1,608 square feet of living space, Plan 4 offers flexibility and comfort for a variety of lifestyles. A private porch entry leads to a welcoming foyer, where a first-floor work center or optional powder bath adds convenience. The second floor showcases an open-concept kitchen, dining, and great room, ideal for entertaining. Two decks offer additional outdoor spaces, enhancing the home's livability.

The primary suite is a true retreat, featuring a spacious walk-in closet, a beautifully appointed en-suite bath with a seated shower and its own private deck. Two additional bedrooms provide plenty of space for family, guests, or a home office, while a two-car garage ensures storage and parking needs are met. **Please see agent for more information.** 