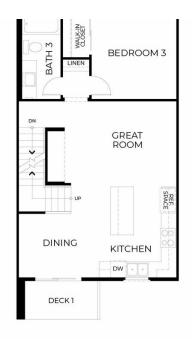

MODEL ADDRESS 2804 Triad Place Livermore,CA 94551

STARTING AT \$938,665

1,608 Sq. Ft. 3 Story 3 Bed

3 Bath

2 Car Garage

With approximately 1,608 square feet of living space, Plan 4 offers flexibility and comfort for a variety of lifestyles. A private porch entry leads to a welcoming foyer, where a first-floor work center or optional powder bath adds convenience. The second floor showcases an open-concept kitchen, dining, and great room, ideal for entertaining. Two decks offer additional outdoor spaces, enhancing the home's livability.

The primary suite is a true retreat, featuring a spacious walk-in closet, a beautifully appointed en-suite bath with a seated shower and its own private deck. Two additional bedrooms provide plenty of space for family, guests, or a home office, while a two-car garage ensures storage and parking needs are met. **Please see agent for more information.** 