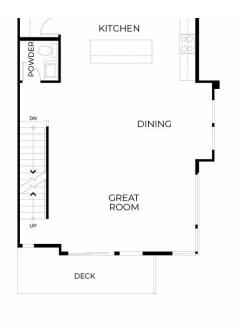

## The Residence 5

MODEL ADDRESS 2804 Triad Place Livermore,CA 94551

- 1,821 Sq. Ft.
- 3 Story
- 3 Bed
- 3 Bath
- 2 Car Garage

**ch** DeNova Homes