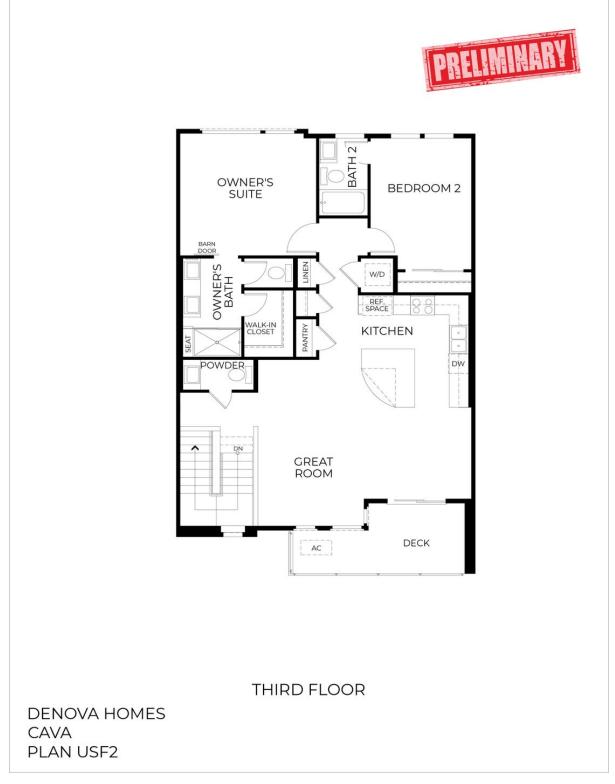

## SECOND FLOOR

DENOVA HOMES CAVA PLAN USF2

Second Floor

All renderings are artist's conception. Actual porch and window configuration varies from artists renderings. DeNova Homes reserves the right to make changes in price, material, and specifications without notice and without liability for such changes. Broker cooperation welcome. Sales & marketing by DeNova Homes Sales, DRE #01247582 Equal Housing Opportunity.