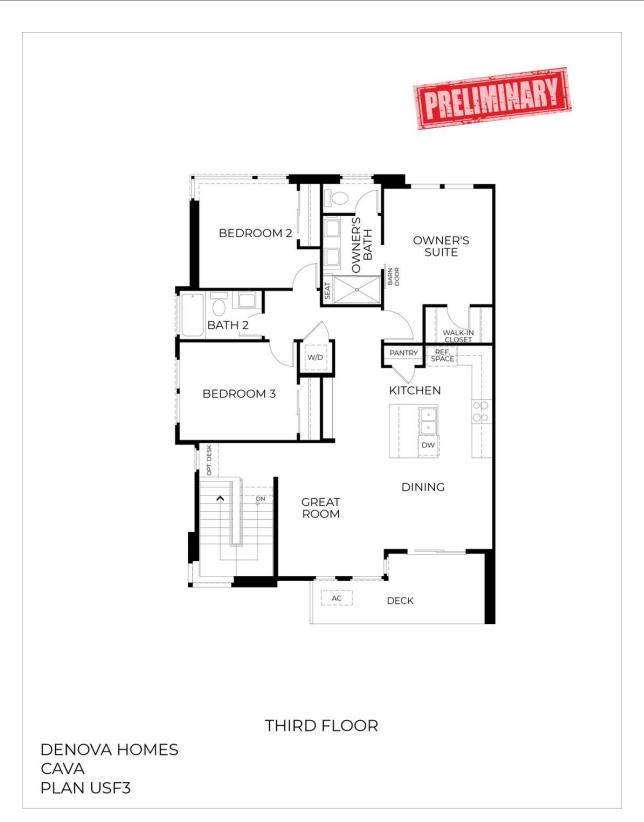

## \$802,500

1,445 Sq. Ft.

3 Story

3 Bed

2.5 Bath

2 Car Garage

Plan 3 is a spacious three-bedroom flat featuring approximately 1,445 square feet of intentionally designed living space. A shared porch with a private entry ensures a welcoming and private atmosphere. Inside, the open kitchen connects seamlessly to the great room and dining area, creating an ideal space for gatherings and daily living. A large deck offers a peaceful outdoor retreat.

An optional desk area adds flexibility for work or study, while a generous pantry provides additional kitchen storage. The primary suite boasts a spacious walk-in closet and a seated shower, while two additional bedrooms share a well-appointed bath. With a two-car garage and a smart layout, Plan 3 delivers ease and comfort in a modern home design. **Please see agent for more information.** 