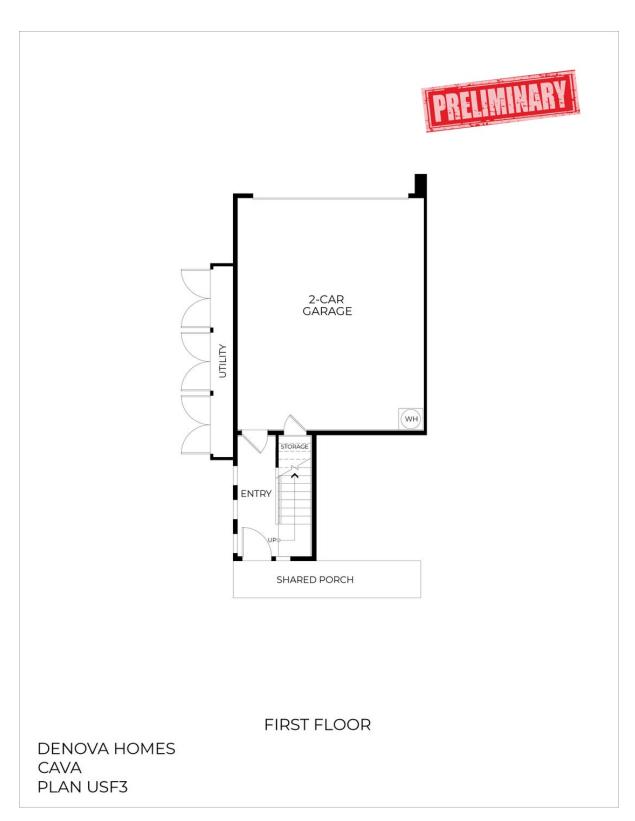

## \$802,500

1,445 Sq. Ft.

3 Story

3 Bed

2.5 Bath

2 Car Garage

Plan 3 is a spacious three-bedroom flat featuring approximately 1,445 square feet of intentionally designed living space. A shared porch with a private entry ensures a welcoming and private atmosphere. Inside, the open kitchen connects seamlessly to the great room and dining area, creating an ideal space for gatherings and daily living. A large deck offers a peaceful outdoor retreat.

An optional desk area adds flexibility for work or study, while a generous pantry provides additional kitchen storage. The primary suite boasts a spacious walk-in closet and a seated shower, while two additional bedrooms share a well-appointed bath. With a two-car garage and a smart layout, Plan 3 delivers ease and comfort in a modern home design. **Please see agent for more information.** 