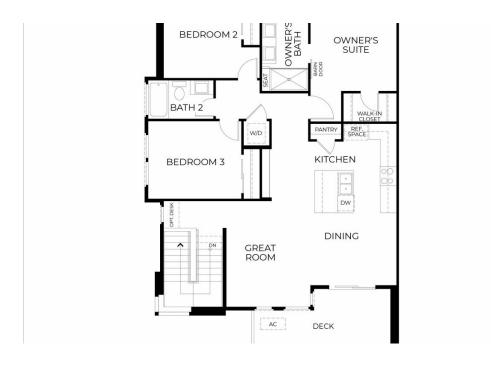

## \$802,500

1,445 Sq. Ft.

3 Story

3 Bed

2.5 Bath

2 Car Garage

Plan 3 is a spacious three-bedroom flat featuring approximately 1,445 square feet of intentionally designed living space. A shared porch with a private entry ensures a welcoming and private atmosphere. Inside, the open kitchen connects seamlessly to the great room and dining area, creating an ideal space for gatherings and daily living. A large deck offers a peaceful outdoor retreat.

An optional desk area adds flexibility for work or study, while a generous pantry provides additional kitchen storage. The primary suite boasts a spacious walk-in closet and a seated shower, while two additional bedrooms share a well-appointed bath. With a two-car garage and a smart layout, Plan 3 delivers ease and comfort in a modern home design. **Please see agent for more information.** 