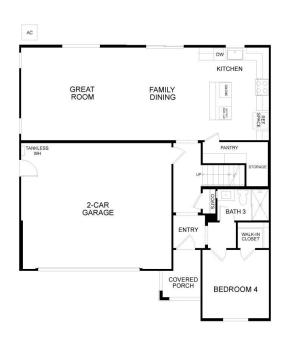

# The Residence 1 MODEL ADDRESS 180 Midhill Road

Martinez, CA 94553

PRELIMINARY

FIRST FLOOR

Residence 2 Floor Plan

MODEL ADDRESS 180 Midhill Road Martinez,CA 94553

FIRST FLOOR

Residence 2 First Floor