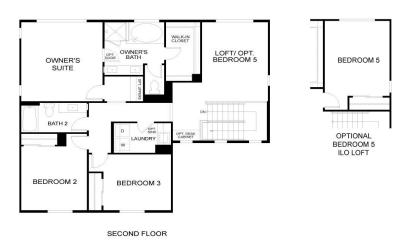

MODEL ADDRESS 180 Midhill Road Martinez,CA 94553

Residence 2 Second Floor

MODEL ADDRESS 180 Midhill Road Martinez,CA 94553

Residence 2 Option Bed 5 in Lieu of Loft