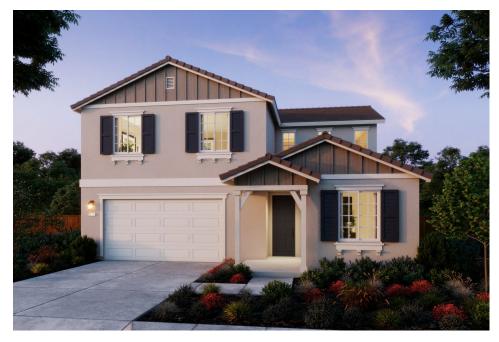

MODEL ADDRESS 180 Midhill Road Martinez,CA 94553

- 2,182 Sq. Ft.
- 2 Story
- 4 Bed
- 3 Bath
- 2 Car Garage

The Residence 2 Floor Plan is a luxurious modern dwelling in Martinez, CA. This 4-bedroom, 3-bath home spans 2,182 sq. ft. and includes a loft and a 2-car garage. Its open-concept design creates elegant living and entertaining spaces. The master suite offers a personal escape, while the backyard is primed for outdoor gatherings. Experience elevated living in this stylish gem, conveniently situated near amenities and parks. Your ideal home awaits.