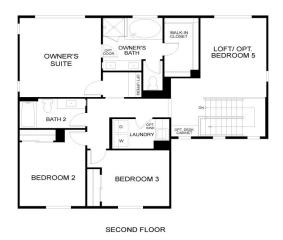

MODEL ADDRESS 180 Midhill Road Martinez,CA 94553

Residence 2 Second Floor

MODEL ADDRESS 180 Midhill Road Martinez,CA 94553

Residence 2 Option Bed 5 in Lieu of Loft