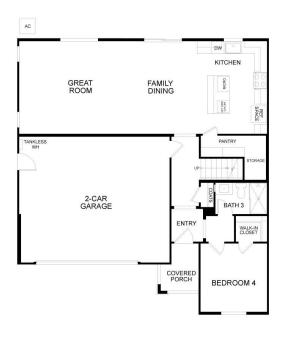

# The Residence 1 MODEL ADDRESS 180 Midhill Road

Martinez, CA 94553

PRELIMINARY

FIRST FLOOR

Residence 2 Floor Plan

MODEL ADDRESS 180 Midhill Road Martinez,CA 94553

FIRST FLOOR

Residence 2 First Floor