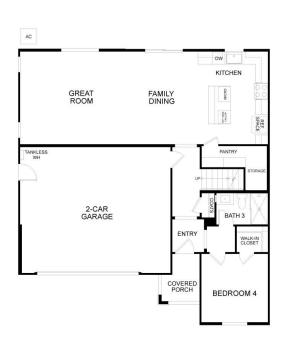

# The Residence 1 MODEL ADDRESS 31 DeNova Way Martinez, CA 94553

PRELIMINARY

FIRST FLOOR

Residence 1

MODEL ADDRESS 31 DeNova Way Martinez,CA 94553

FIRST FLOOR

Residence 1 First Floor

MODEL ADDRESS 31 DeNova Way Martinez,CA 94553