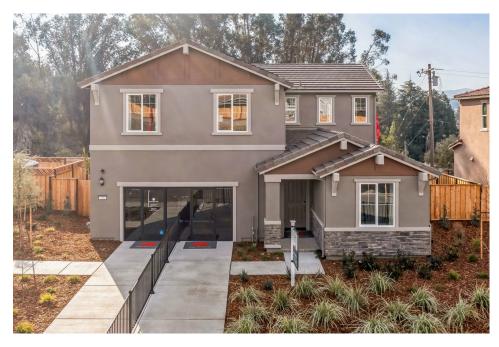

MODEL ADDRESS 31 DeNova Way Martinez,CA 94553

## \$1,060,900

- 2,182 Sq. Ft.
- 2 Story
- 4 Bed
- 3 Bath
- 2 Car Garage

Residence 1 is a versatile two-story home designed for modern living, offering approximately 2,238 square feet of carefully planned space with 4 bedrooms, a loft (or 5th bedroom), 3 baths, and a 2-car garage. From the moment you step onto the charming covered porch, you will feel at home. The thoughtfully designed first floor features an open flow between the great room, dining area, and kitchen, creating an inviting atmosphere for everything from casual family meals to large gatherings. A convenient downstairs guest bedroom with a walk-in closet adds flexibility, whether hosting extended family or creating a private office space.