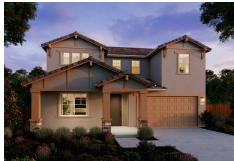

MODEL ADDRESS 180 Midhill Road Martinez,CA 94553



- 2,426 Sq. Ft.
- 2 Story
- 4 Bed
- 3 Bath
- 2 Car Garage

This expansive Residence 3 Floor Plan boasts 4 bedrooms, 3 baths, and a loft within its generous 2,426 sq. ft., complete with a 2-car garage. The open-concept layout defines graceful living and entertainment spaces. Escape to the master suite for your private retreat, and relish outdoor gatherings in the backyard. Indulge in elevated living, surrounded by amenities and parks. Your dream home awaits!



Residence 3A |Tuscan



Residence 3B | Craftsman



Residence 3C | Modern Farmhouse



# The Residence 2 MODEL ADDRESS 180 Midhill Road Martinez, CA 94553



Residence 3 Floor Plan

MODEL ADDRESS 180 Midhill Road Martinez,CA 94553





FIRST FLOOR

Residence 3 First Floor

MODEL ADDRESS 180 Midhill Road Martinez,CA 94553





Residence 3 Second Floor

MODEL ADDRESS 180 Midhill Road Martinez,CA 94553







Residence 3 Options