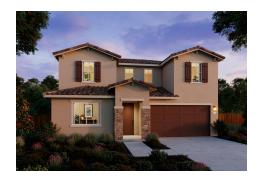

MODEL ADDRESS 180 Midhill Road Martinez,CA 94553



- 2,426 Sq. Ft.
- 2 Story
- 4 Bed
- 3 Bath
- 2 Car Garage

This expansive Residence 3 Floor Plan boasts 4 bedrooms, 3 baths, and a loft within its generous 2,426 sq. ft., complete with a 2-car garage. The open-concept layout defines graceful living and entertainment spaces. Escape to the master suite for your private retreat, and relish outdoor gatherings in the backyard. Indulge in elevated living, surrounded by amenities and parks. Your dream home awaits!



Residence 3A |Tuscan



Residence 3B | Craftsman



Residence 3C | Modern Farmhouse



# The Residence 2 MODEL ADDRESS 180 Midhill Road Martinez, CA 94553



Residence 3 Floor Plan

MODEL ADDRESS 180 Midhill Road Martinez,CA 94553





FIRST FLOOR

Residence 3 First Floor

MODEL ADDRESS 180 Midhill Road Martinez,CA 94553





Residence 3 Second Floor

MODEL ADDRESS 180 Midhill Road Martinez,CA 94553







Residence 3 Options