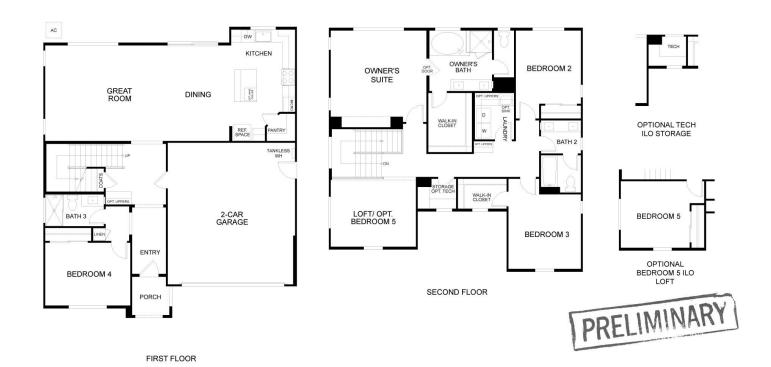

MODEL ADDRESS 180 Midhill Road Martinez,CA 94553

- 2,426 Sq. Ft.
- 2 Story
- 4 Bed
- 3 Bath
- 2 Car Garage

This expansive Residence 3 Floor Plan boasts 4 bedrooms, 3 baths, and a loft within its generous 2,426 sq. ft., complete with a 2-car garage. The open-concept layout defines graceful living and entertainment spaces. Escape to the master suite for your private retreat, and relish outdoor gatherings in the backyard. Indulge in elevated living, surrounded by amenities and parks. Your dream home awaits!

# The Residence 2 MODEL ADDRESS 180 Midhill Road Martinez, CA 94553

Residence 3 Floor Plan

MODEL ADDRESS 180 Midhill Road Martinez,CA 94553

FIRST FLOOR

Residence 3 First Floor

MODEL ADDRESS 180 Midhill Road Martinez,CA 94553

Residence 3 Second Floor

MODEL ADDRESS 180 Midhill Road Martinez,CA 94553

Residence 3 Options