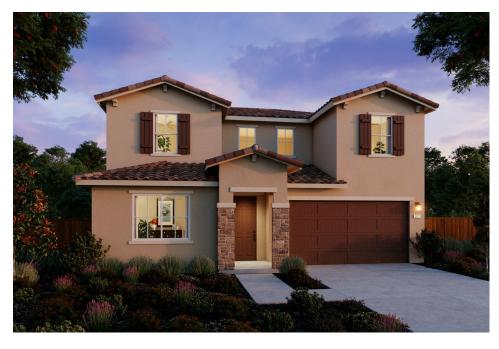

MODEL ADDRESS 180 Midhill Road Martinez,CA 94553

- 2,426 Sq. Ft.
- 2 Story
- 4 Bed
- 3 Bath
- 2 Car Garage

This expansive Residence 3 Floor Plan boasts 4 bedrooms, 3 baths, and a loft within its generous 2,426 sq. ft., complete with a 2-car garage. The open-concept layout defines graceful living and entertainment spaces. Escape to the master suite for your private retreat, and relish outdoor gatherings in the backyard. Indulge in elevated living, surrounded by amenities and parks. Your dream home awaits!

# The Residence 2 MODEL ADDRESS 180 Midhill Road Martinez, CA 94553

Residence 3 Floor Plan

MODEL ADDRESS 180 Midhill Road Martinez,CA 94553

FIRST FLOOR

Residence 3 First Floor

MODEL ADDRESS 180 Midhill Road Martinez,CA 94553