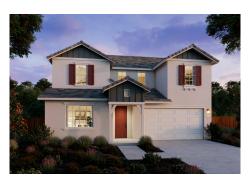

MODEL ADDRESS 180 Midhill Road Martinez,CA 94553



- 2,426 Sq. Ft.
- 2 Story
- 4 Bed
- 3 Bath
- 2 Car Garage

This expansive Residence 3 Floor Plan boasts 4 bedrooms, 3 baths, and a loft within its generous 2,426 sq. ft., complete with a 2-car garage. The open-concept layout defines graceful living and entertainment spaces. Escape to the master suite for your private retreat, and relish outdoor gatherings in the backyard. Indulge in elevated living, surrounded by amenities and parks. Your dream home awaits!



Residence 3A |Tuscan



Residence 3B | Craftsman



Residence 3C | Modern Farmhouse



# The Residence 2 MODEL ADDRESS 180 Midhill Road Martinez, CA 94553



Residence 3 Floor Plan

MODEL ADDRESS 180 Midhill Road Martinez,CA 94553





FIRST FLOOR

Residence 3 First Floor

MODEL ADDRESS 180 Midhill Road Martinez,CA 94553





Residence 3 Second Floor

MODEL ADDRESS 180 Midhill Road Martinez,CA 94553







Residence 3 Options