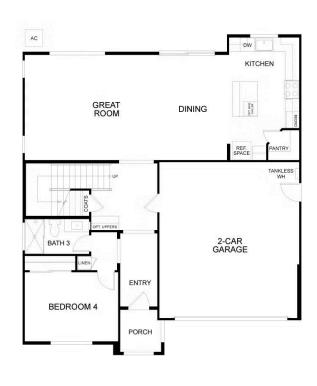

floor offers a balance of flexibility and privacy, starting with a bright and open loft that can be tailored to your lifestyle or converted into a fifth bedroom if additional space is needed. An upstairs office space provides a dedicated area for work or study, ensuring productivity and focus without sacrificing comfort or space.

Residence 2 is designed to adapt to your family's needs while maintaining an inviting and stylish ambiance. Whether hosting, relaxing, or staying productive, Residence 3 offers the perfect environment for creating cherished memories.

See agent for complete details.



Residence 2A | Tuscan





DeNova Homes reserves the right to oker cooperation welcome. Sales &



Residence 2B | Craftsman



Residence 2C | Modern **Farmhouse** 





Residence 2 Floor Plan









FIRST FLOOR

Residence 2 First Floor









Residence 2 Second Floor



## The Residence 2 MODEL ADDRESS 31 DeNova Way

Martinez,CA 94553







Residence 2 Options