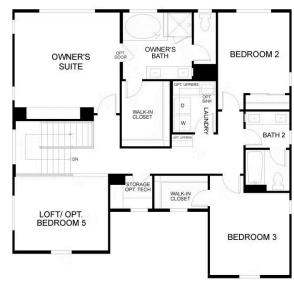

The second floor offers a balance of flexibility and privacy, starting with a bright and open loft that can be tailored to your lifestyle or converted into a fifth bedroom if additional space is needed. An upstairs office space provides a dedicated area for work or study, ensuring productivity and focus without sacrificing comfort or space.

FIRST FLOOR

Residence 2 First Floor

Residence 2 Second Floor