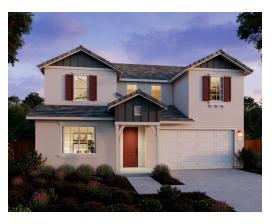

## \$1,114,900

- 2,426 Sq. Ft.
- 2 Story
- 4 Bed
- 3 Bath
- 2 Car Garage

Residence 2 combines style and functionality in a spacious two-story design offering approximately 2,426 square feet of modern living with 4 bedrooms, a loft (or 5th bedroom), 3 baths, and a 2-Car Garage. With three distinct elevations to choose from, this home allows you to reflect your personal style while enjoying the comfort of thoughtfully designed spaces. A welcoming front porch sets the stage for the warm atmosphere inside, where the open-concept layout connects the kitchen, dining area, and great room—ideal for everything from quiet evenings to celebrations with family. The kitchen is a centerpiece of this plan, featuring a walk-in pantry that provides ample storage for all your culinary essentials.