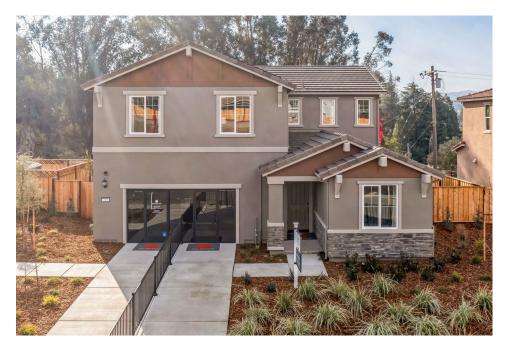

MODEL ADDRESS 226 Echols Drive Martinez, CA 94553

# \$1,079,900

- 2,182 Sq. Ft.
- 2 Story
- 4 Bed
- 3 Bath
- 2 Car Garage

Residence 2 is a versatile two-story home designed for modern living, offering approximately 2,238 square feet of carefully planned space with 4 bedrooms, a loft (or 5th bedroom), 3 baths, and a 2-car garage. From the moment you step onto the charming covered porch, you will feel at home. The thoughtfully designed first floor features an open flow between the great room, dining area, and kitchen, creating an inviting atmosphere for everything from casual family meals to large gatherings. A convenient downstairs guest bedroom with a walk-in closet adds flexibility, whether hosting extended family or creating a private office space.

#### MODEL ADDRESS 226 Echols Drive Martinez,CA 94553

The Residence 2

Residence 2 Floor Plan

MODEL ADDRESS 226 Echols Drive Martinez,CA 94553

FIRST FLOOR

Residence 2 First Floor

MODEL ADDRESS 226 Echols Drive Martinez,CA 94553