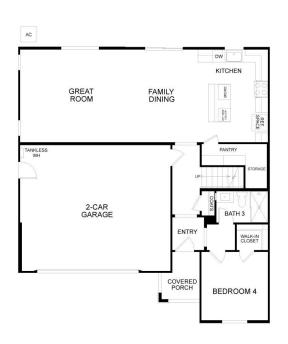

# \$1,079,900

- 2,182 Sq. Ft.
- 2 Story
- 4 Bed
- 3 Bath
- 2 Car Garage

Residence 2 is a versatile two-story home designed for modern living, offering approximately 2,238 square feet of carefully planned space with 4 bedrooms, a loft (or 5th bedroom), 3 baths, and a 2-car garage. From the moment you step onto the charming covered porch, you will feel at home. The thoughtfully designed first floor features an open flow between the great room, dining area, and kitchen, creating an inviting atmosphere for everything from casual family meals to large gatherings. A convenient downstairs guest bedroom with a walk-in closet adds flexibility, whether hosting extended family or creating a private office space.

#### MODEL ADDRESS 226 Echols Drive Martinez,CA 94553

The Residence 2

Residence 2 Floor Plan

MODEL ADDRESS 226 Echols Drive Martinez,CA 94553

FIRST FLOOR

Residence 2 First Floor

MODEL ADDRESS 226 Echols Drive Martinez,CA 94553