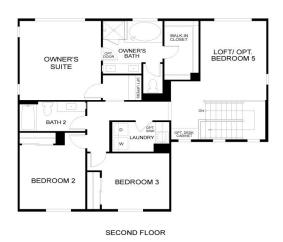

Upstairs, a spacious loft offers a comfortable spot for relaxation, entertainment, or a home office, with the option to convert it into a fifth bedroom to suit your needs. The grand owner's suite is a true highlight, offering a luxurious private retreat with an oversized walk-in closet and an elegant ensuite bathroom. Two additional bedrooms, a full bathroom, and the convenience of an optional built-in desk overlooking the stairs complete the second floor.

Residence 2 Second Floor

MODEL ADDRESS 226 Echols Drive Martinez,CA 94553

Residence 2 Option Bed 5 in Lieu of Loft