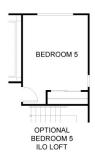

Upstairs, a spacious loft offers a comfortable spot for relaxation, entertainment, or a home office, with the option to convert it into a fifth bedroom to suit your needs. The grand owner's suite is a true highlight, offering a luxurious private retreat with an oversized walk-in closet and an elegant ensuite bathroom. Two additional bedrooms, a full bathroom, and the convenience of an optional built-in desk overlooking the stairs complete the second floor.

Residence 2 Second Floor

MODEL ADDRESS 226 Echols Drive Martinez,CA 94553

Residence 2 Option Bed 5 in Lieu of Loft