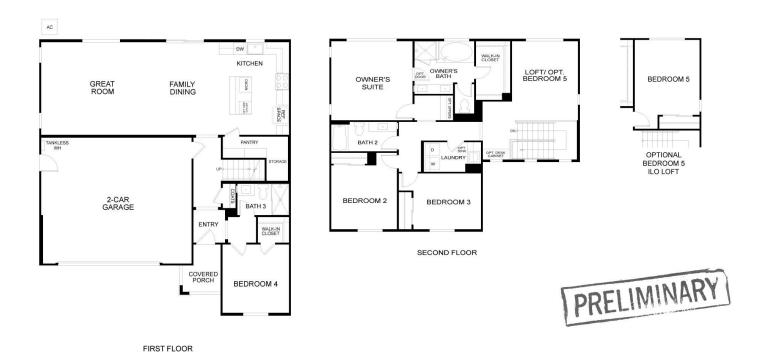

# \$1,079,900

- 2,182 Sq. Ft.
- 2 Story
- 4 Bed
- 3 Bath
- 2 Car Garage

Residence 2 is a versatile two-story home designed for modern living, offering approximately 2,238 square feet of carefully planned space with 4 bedrooms, a loft (or 5th bedroom), 3 baths, and a 2-car garage. From the moment you step onto the charming covered porch, you will feel at home. The thoughtfully designed first floor features an open flow between the great room, dining area, and kitchen, creating an inviting atmosphere for everything from casual family meals to large gatherings. A convenient downstairs guest bedroom with a walk-in closet adds flexibility, whether hosting extended family or creating a private office space.

Upstairs, a spacious loft offers a comfortable spot for relaxation, entertainment, or a home office, with the option to convert it into a fifth bedroom to suit your needs. The grand owner's suite is a true highlight, offering a luxurious private retreat with an oversized walk-in closet and an elegant ensuite bathroom. Two additional bedrooms, a full bathroom, and the convenience of an optional built-in desk overlooking the stairs complete the second floor.

#### MODEL ADDRESS 226 Echols Drive Martinez,CA 94553

The Residence 2

Residence 2 Floor Plan

MODEL ADDRESS 226 Echols Drive Martinez,CA 94553

FIRST FLOOR

Residence 2 First Floor

MODEL ADDRESS 226 Echols Drive Martinez,CA 94553

Residence 2 Second Floor

MODEL ADDRESS 226 Echols Drive Martinez,CA 94553

Residence 2 Option Bed 5 in Lieu of Loft