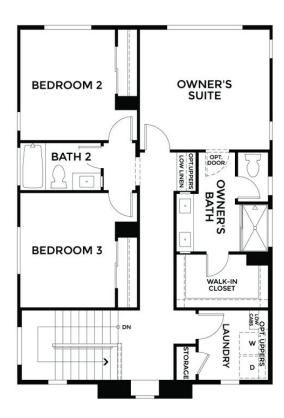

#### **April Move-In**

Brand-new 4-bedroom, 3-bathroom home with a covered patio and modern upgrades! The open-concept layout seamlessly connects the kitchen, dining, and living areas, perfect for entertaining. The upgraded kitchen features stylish cabinetry with brushed nickel pulls, a recycle/trash roll-out bin, elegant countertops, backsplash, and recessed lighting. A main-floor bedroom and full bath offer flexibility for guests or a home office. Upgraded flooring enhances the first floor living areas, while plush carpet adds comfort to the downstairs bedroom. Upstairs, the spacious primary suite boasts a large walk-in closet and spa-like ensuite bath. Two additional bedrooms share a well-appointed bathroom. Smart home features include a Z-Wave thermostat, smart-touch front door keypad, Ring camera and doorbell, and pre-wiring for flat screens in the family room and owner's suite. Located in the vibrant Cattle Ridge Neighborhood in Summer Lake North community, this home blends luxury and convenience with a 2-car garage and thoughtfully designed living spaces.

## 310 Charlotte Street

Oakley,CA 94561 Cattle Ridge

**SECOND FLOOR** 

DENOVA HOMES SUMMERLAKE VILLAGE 1 PLAN 1 SPANISH

Second Floor

Optional Patio