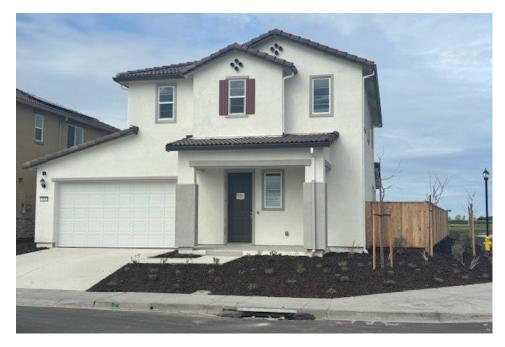

## 310 Charlotte Street

Oakley,CA 94561 Cattle Ridge

## **UNDER CONSTRUCTION**

# \$699,500 THE RESIDENCE 1

Spanish

- 1,932 Sq. Ft.
- 2 Story
- 4 Bed
- 3 Bath
- 2 Car Garage

#### **April Move-In**

Brand-new 4-bedroom, 3-bathroom home with a covered patio and modern upgrades! The open-concept layout seamlessly connects the kitchen, dining, and living areas, perfect for entertaining. The upgraded kitchen features stylish cabinetry with brushed nickel pulls, a recycle/trash roll-out bin, elegant countertops, backsplash, and recessed lighting. A main-floor bedroom and full bath offer flexibility for guests or a home office. Upgraded flooring enhances the first floor living areas, while plush carpet adds comfort to the downstairs bedroom. Upstairs, the spacious primary suite boasts a large walk-in closet and spa-like ensuite bath. Two additional bedrooms share a well-appointed bathroom. Smart home features include a Z-Wave thermostat, smart-touch front door keypad, Ring camera and doorbell, and pre-wiring for flat screens in the family room and owner's suite. Located in the vibrant Cattle Ridge Neighborhood in Summer Lake North community, this home blends luxury and convenience with a 2-car garage and thoughtfully designed living spaces.