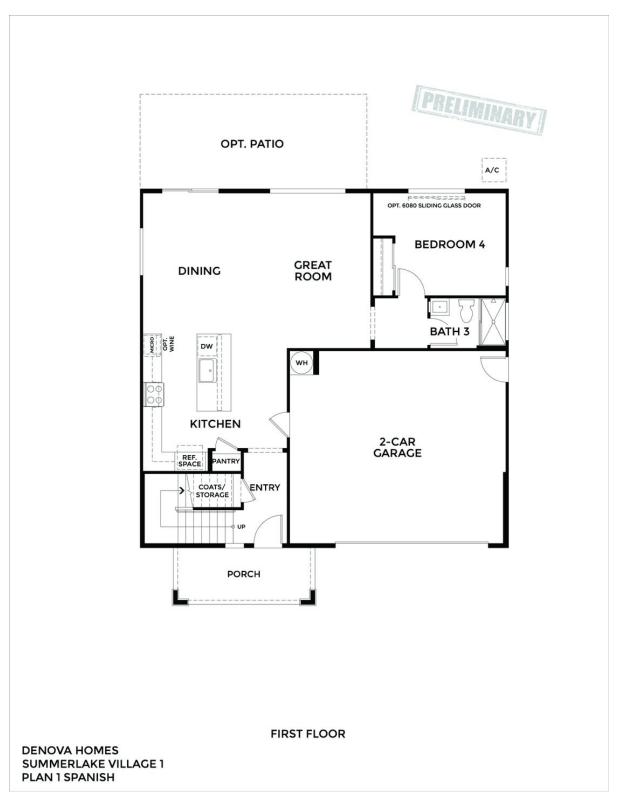

#### **April Move-In**

Brand-new 4-bedroom, 3-bathroom home with a covered patio and modern upgrades! The open-concept layout seamlessly connects the kitchen, dining, and living areas, perfect for entertaining. The upgraded kitchen features stylish cabinetry with brushed nickel pulls, a recycle/trash roll-out bin, elegant countertops, backsplash, and recessed lighting. A main-floor bedroom and full bath offer flexibility for guests or a home office. Upgraded flooring enhances the first floor living areas, while plush carpet adds comfort to the downstairs bedroom. Upstairs, the spacious primary suite boasts a large walk-in closet and spa-like ensuite bath. Two additional bedrooms share a well-appointed bathroom. Smart home features include a Z-Wave thermostat, smart-touch front door keypad, Ring camera and doorbell, and pre-wiring for flat screens in the family room and owner's suite. Located in the vibrant Cattle Ridge Neighborhood in Summer Lake North community, this home blends luxury and convenience with a 2-car garage and thoughtfully designed living spaces.

First Floor