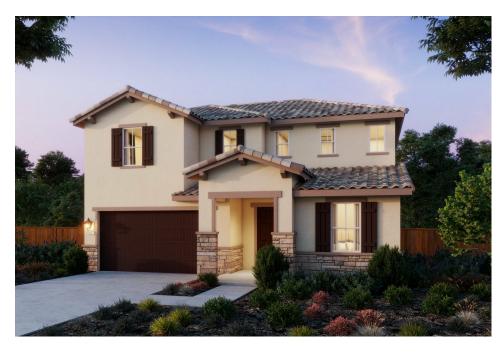

# \$719,900 THE RESIDENCE 2

Tuscan

2,153 Sq. Ft.

2 Story

4 Bed

3 Bath

2 Car Garage

Cattle Ridge Residence 2 invites you to embrace 2,153 square feet of elevated living, where elegance and comfort seamlessly come together. This two-story stunner features 4 bedrooms, 3 full bathrooms, and a flexible loft, all designed to create a perfect blend of style and practicality. The first-floor bedroom and full bath offer a welcoming haven for guests or an ideal space for multi-generational living.

The heart of the home is designed for entertainment, with a seamless layout connecting the kitchen, dining, and living areas, perfectly suited for any occasion. Take the experience outdoors with an optional covered patio, turning your backyard into a dreamy alfresco retreat for sunrise coffees, afternoon lounging, or star-filled evenings under the open sky.

Upstairs, the airy loft offers boundless possibilities whether it becomes a media room, play zone, or an inspiring home office is entirely up to you. The primary suite is nothing short of a sanctuary, complete with a luxurious ensuite bath and a spacious walk-in closet that ensures your private retreat is as indulgent as it is serene.

With a 2-car garage providing generous storage and convenience, Residence 2 delivers a lifestyle where refined living meets functional design in the vibrant, master-planned community of Summer Lake North. It's not just a home, it's where memories are made, dreams are realized, and every moment feels extraordinary.