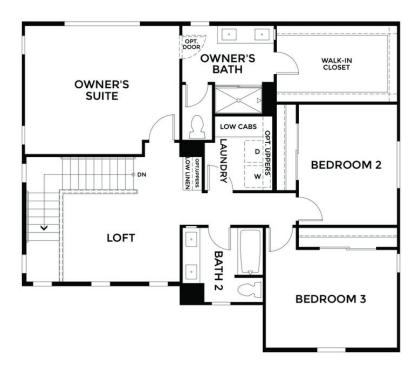

Upstairs, the airy loft offers boundless possibilities whether it becomes a media room, play zone, or an inspiring home office is entirely up to you. The primary suite is nothing short of a sanctuary, complete with a luxurious ensuite bath and a spacious walk-in closet that ensures your private retreat is as indulgent as it is serene.

Please consult with sales agent for complete details.

First Floor

SECOND FLOOR

DENOVA HOMES SUMMERLAKE VILLAGE 1 PLAN 2 SPANISH

Second Floor