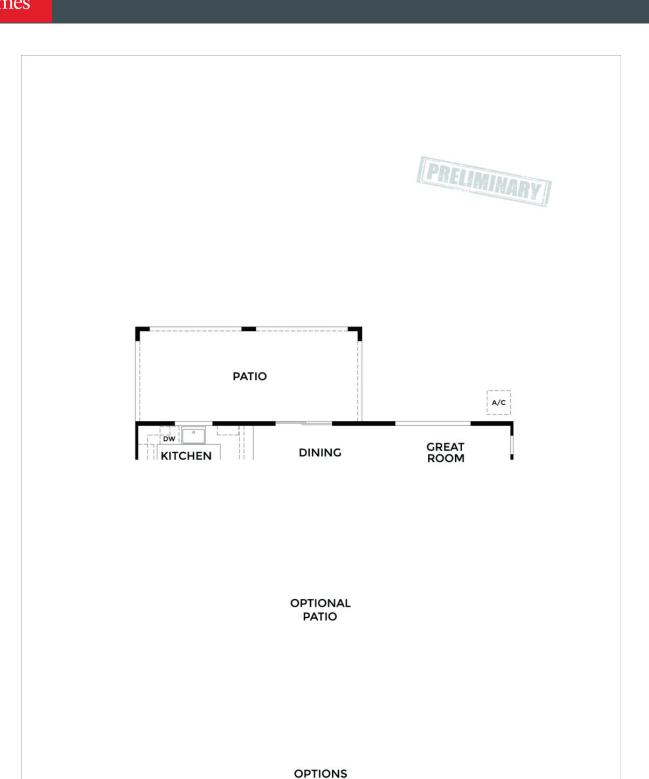

The heart of the home is designed for entertainment, with a seamless layout connecting the kitchen, dining, and living areas, perfectly suited for any occasion. Take the experience outdoors with an optional covered patio, turning your backyard into a dreamy alfresco retreat for sunrise coffees, afternoon lounging, or star-filled evenings under the open sky.

#### Elevation Farmhouse

DENOVA HOMES SUMMERLAKE VILLAGE 1

**PLAN 2 SPANISH** 

Optional Patio