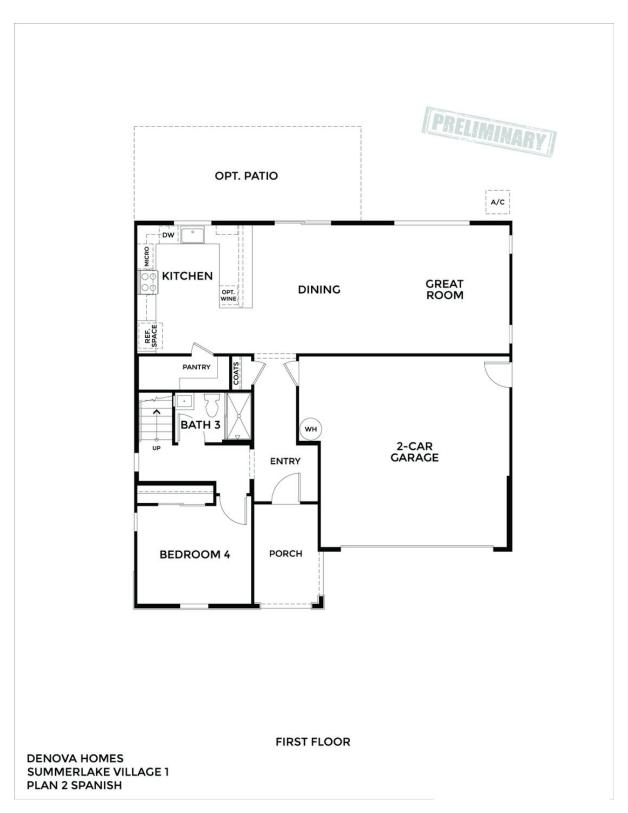

# \$719,900 THE RESIDENCE 2

Tuscan

2,153 Sq. Ft.

2 Story

4 Bed

3 Bath

2 Car Garage

Cattle Ridge Residence 2 invites you to embrace 2,153 square feet of elevated living, where elegance and comfort seamlessly come together. This two-story stunner features 4 bedrooms, 3 full bathrooms, and a flexible loft, all designed to create a perfect blend of style and practicality. The first-floor bedroom and full bath offer a welcoming haven for guests or an ideal space for multi-generational living.

The heart of the home is designed for entertainment, with a seamless layout connecting the kitchen, dining, and living areas, perfectly suited for any occasion. Take the experience outdoors with an optional covered patio, turning your backyard into a dreamy alfresco retreat for sunrise coffees, afternoon lounging, or star-filled evenings under the open sky.

Please consult with sales agent for complete details.

First Floor

SECOND FLOOR

DENOVA HOMES SUMMERLAKE VILLAGE 1 PLAN 2 SPANISH

Second Floor