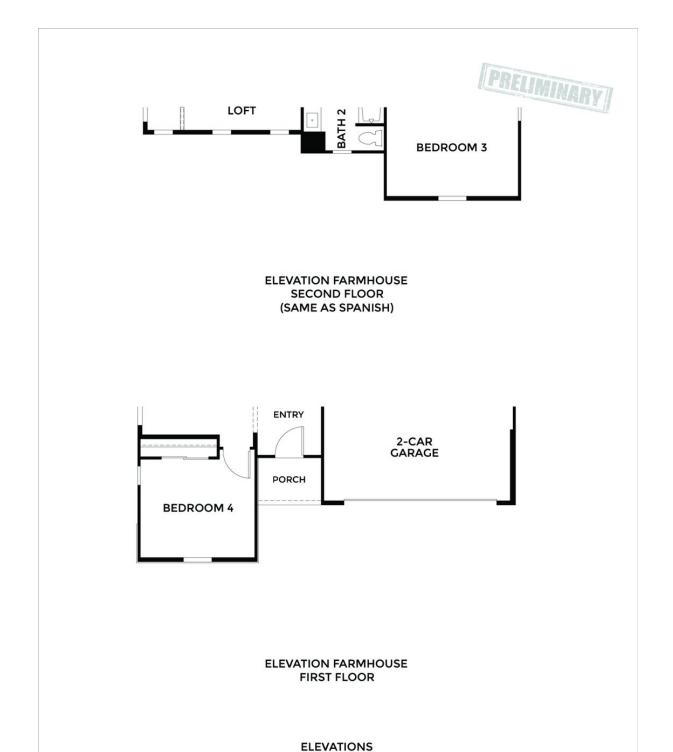

# \$719,900 THE RESIDENCE 2

Tuscan

2,153 Sq. Ft.

2 Story

4 Bed

3 Bath

2 Car Garage

Cattle Ridge Residence 2 invites you to embrace 2,153 square feet of elevated living, where elegance and comfort seamlessly come together. This two-story stunner features 4 bedrooms, 3 full bathrooms, and a flexible loft, all designed to create a perfect blend of style and practicality. The first-floor bedroom and full bath offer a welcoming haven for guests or an ideal space for multi-generational living.

Upstairs, the airy loft offers boundless possibilities whether it becomes a media room, play zone, or an inspiring home office is entirely up to you. The primary suite is nothing short of a sanctuary, complete with a luxurious ensuite bath and a spacious walk-in closet that ensures your private retreat is as indulgent as it is serene.

With a 2-car garage providing generous storage and convenience, Residence 2 delivers a lifestyle where refined living meets functional design in the vibrant, master-planned community of Summer Lake North. It's not just a home, it's where memories are made, dreams are realized, and every moment feels extraordinary.

#### Elevation Farmhouse

DENOVA HOMES SUMMERLAKE VILLAGE 1

**PLAN 2 SPANISH** 

Optional Patio