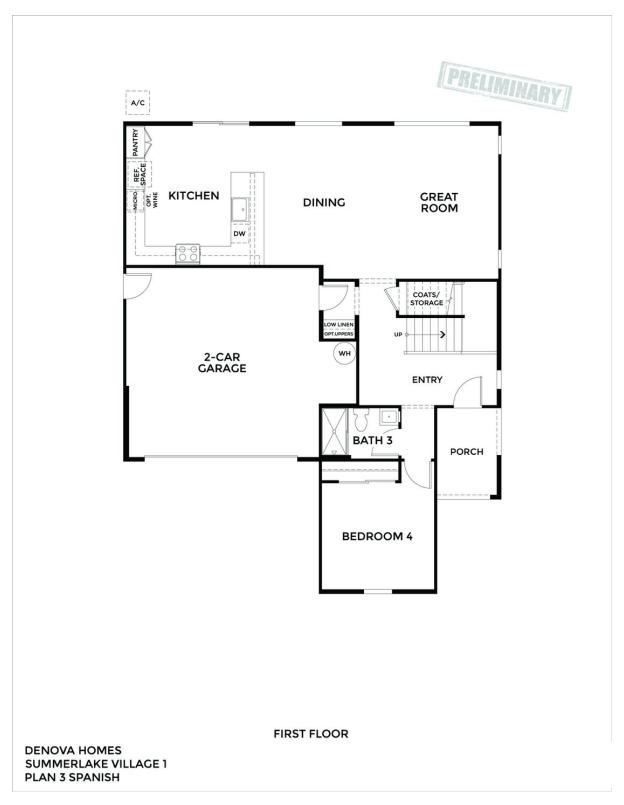

#### Residence 3

Cattle Ridge Residence 3 at Summer Lake North offers 4 bedrooms, 3 full bathrooms, and a spacious loft which can be transformed into an optional fifth bedroom—within 2,347 square feet of thoughtfully designed living space. This two-story home delivers the ultimate in flexibility, perfectly catering to the evolving needs of modern families.

Step into the expansive living and dining areas, perfect for hosting everything from festive family gatherings to casual weeknight dinners. At the center of it all lies the stylish, well-appointed kitchen, crafted for both everyday cooking and culinary adventures with friends. The layout creates a warm and welcoming atmosphere throughout the home

Please consult with sales agent for complete details.

First Floor