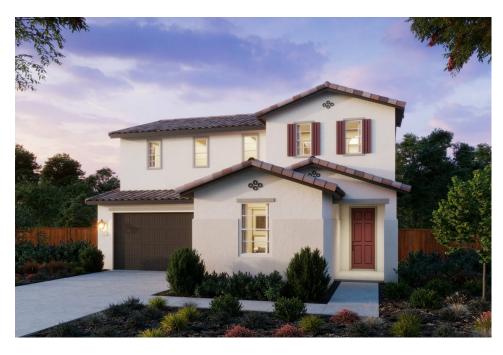

# **\$729,900**THE RESIDENCE 3

Spanish

2,347 Sq. Ft.

2 Story

4 Bed

3 Bath

2 Car Garage

#### Residence 3

Cattle Ridge Residence 3 at Summer Lake North offers 4 bedrooms, 3 full bathrooms, and a spacious loft which can be transformed into an optional fifth bedroom—within 2,347 square feet of thoughtfully designed living space. This two-story home delivers the ultimate in flexibility, perfectly catering to the evolving needs of modern families.