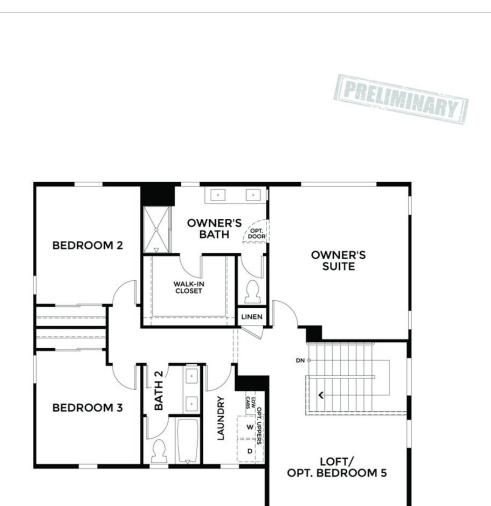

Venture upstairs to find the serene primary suite, your personal sanctuary, boasting a walk-in closet and a luxurious ensuite bath that invites you to unwind in style. Two additional bedrooms, along with the loft (or optional 5th bedroom), provide plenty of space for family, guests, or a home office, while three full bathrooms ensure convenience for all.

#### SECOND FLOOR

DENOVA HOMES SUMMERLAKE VILLAGE 1 PLAN 3 SPANISH

Second Floor

**Elevation Tuscan** 