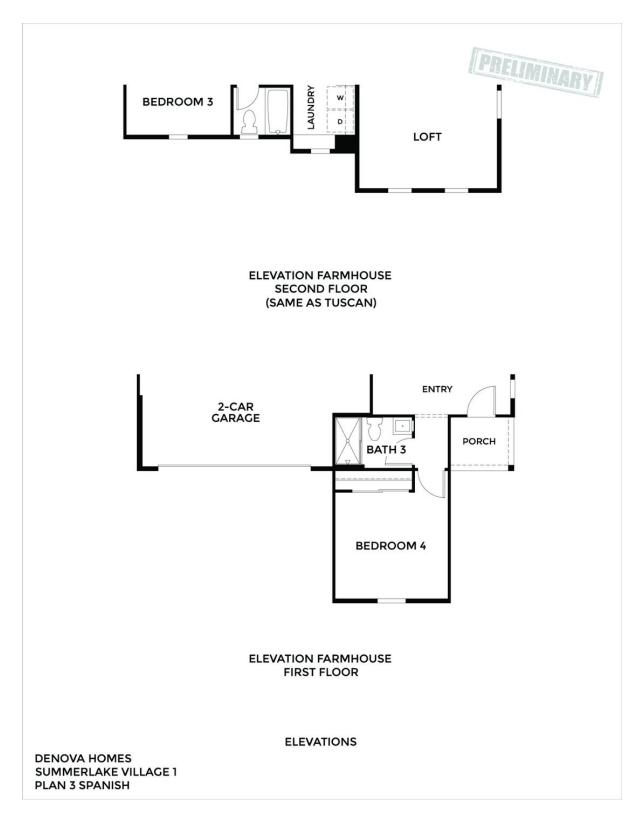

## 322 Charlotte Street

Oakley,CA 94561 Cattle Ridge

Elevation Farmhouse

#### Residence 3

Cattle Ridge Residence 3 at Summer Lake North offers 4 bedrooms, 3 full bathrooms, and a spacious loft which can be transformed into an optional fifth bedroom—within 2,347 square feet of thoughtfully designed living space. This two-story home delivers the ultimate in flexibility, perfectly catering to the evolving needs of modern families.

Venture upstairs to find the serene primary suite, your personal sanctuary, boasting a walk-in closet and a luxurious ensuite bath that invites you to unwind in style. Two additional bedrooms, along with the loft (or optional 5th bedroom), provide plenty of space for family, guests, or a home office, while three full bathrooms ensure convenience for all.