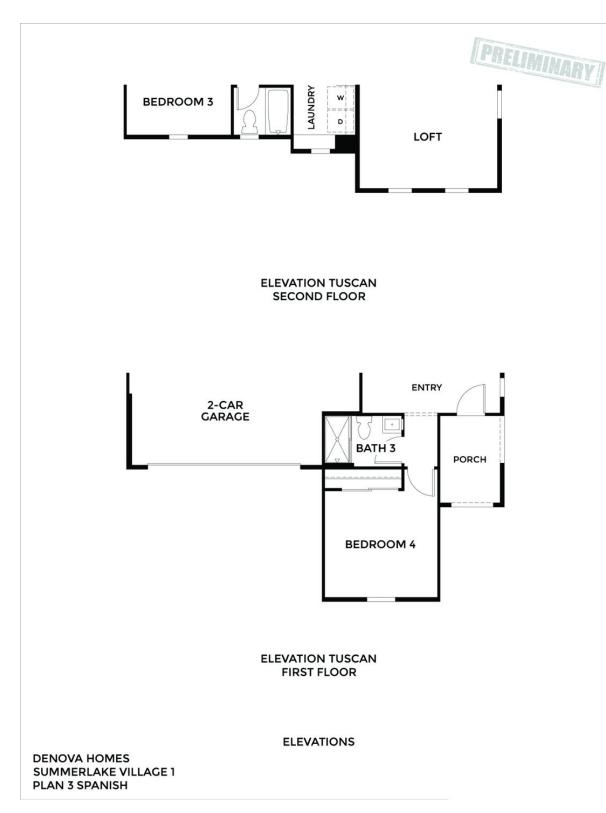

#### SECOND FLOOR

DENOVA HOMES SUMMERLAKE VILLAGE 1 PLAN 3 SPANISH

Second Floor

**Elevation Tuscan** 

### OPTIONAL BEDROOM 5 ILO LOFT

**OPTIONS** 

DENOVA HOMES SUMMERLAKE VILLAGE 1 PLAN 3 SPANISH

Optional Bedroom 5