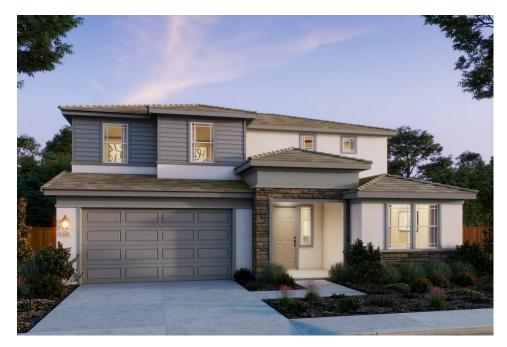

# \$799,900 THE RESIDENCE 9

Prairie

2,666 Sq. Ft.

2 Story

4 Bed

3.5 Bath

2 Car Garage

Saddle Creek Residence 9 features 4 bedrooms, a loft or optional fifth bedroom, 3 full bathrooms, and a convenient half bath. This expansive two-story floor plan spans 2,666 square feet, offering adaptable living space designed to suit a variety of lifestyle needs.

Elevate your outdoor experience with the option of a covered patio, ideal for alfresco dining or enjoying a book in the fresh air. With three distinct exterior elevations, this home highlights a unique character, complemented by a convenient 2-car garage that blends functionality with style.