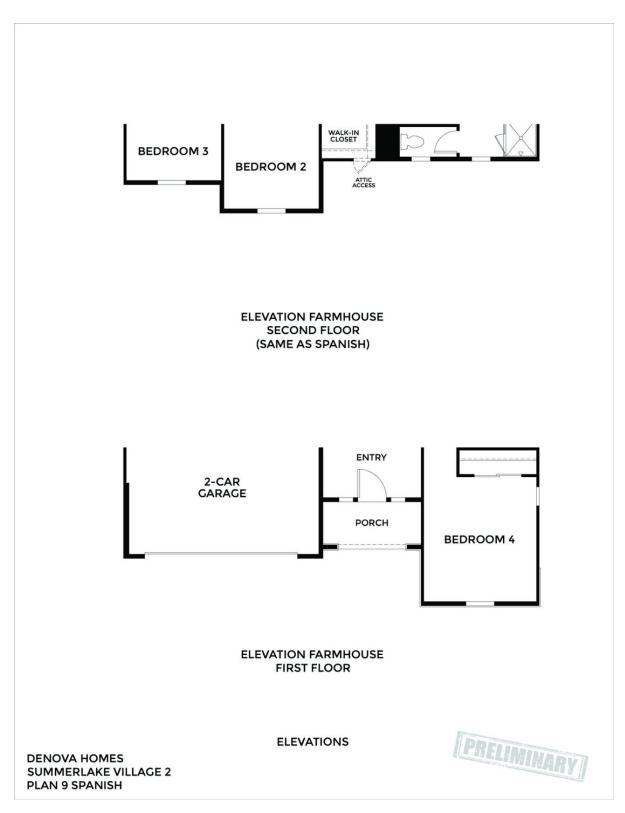

# \$799,900 THE RESIDENCE 9

Prairie

2,666 Sq. Ft.

2 Story

4 Bed

3.5 Bath

2 Car Garage

Saddle Creek Residence 9 features 4 bedrooms, a loft or optional fifth bedroom, 3 full bathrooms, and a convenient half bath. This expansive two-story floor plan spans 2,666 square feet, offering adaptable living space designed to suit a variety of lifestyle needs.

The open and spacious living area is perfect for both intimate family gatherings and lively entertainment. The well-equipped kitchen caters to the home chef, while the great room provides a seamless flow for socializing. The downstairs bedroom, featuring an ensuite bathroom, adds versatility, serving as a cozy guest suite, multi-generational living, a comfortable home office, or a cheerful playroom. Its privacy offers the freedom to customize your living space to fit your family's unique lifestyle.

Ascend to the upper level, where you will discover the expansive owner's suite, a sanctuary with its elegant design and serene ambiance. This luxurious retreat features a beautifully appointed bathroom, complete with modern fixtures and finishes, and two spacious walk-in closets that provide ample storage while adding a touch of indulgence. Additional secondary bedrooms offer comfort for the whole family, and a versatile loft or optional fifth bedroom presents alternatives to personalize your home.

Elevate your outdoor experience with the option of a covered patio, ideal for alfresco dining or enjoying a book in the fresh air. With three distinct exterior elevations, this home highlights a unique character, complemented by a convenient 2-car garage that blends functionality with style.