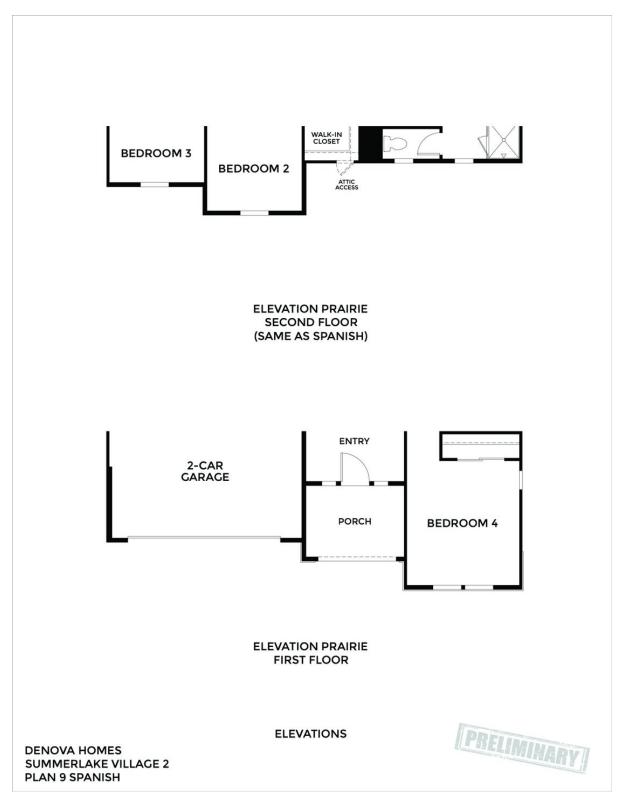

Elevate your outdoor experience with the option of a covered patio, ideal for alfresco dining or enjoying a book in the fresh air. With three distinct exterior elevations, this home highlights a unique character, complemented by a convenient 2-car garage that blends functionality with style.