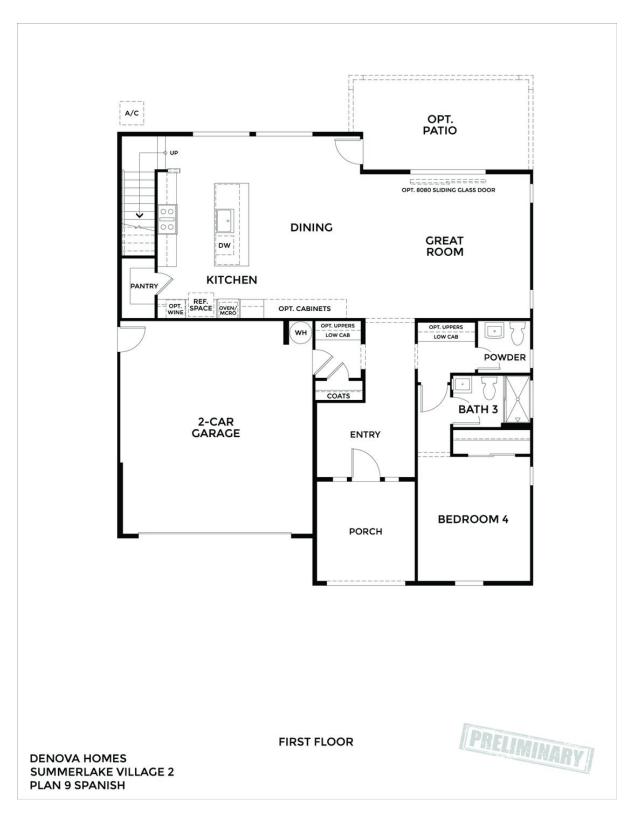

# \$799,900 THE RESIDENCE 9

Prairie

2,666 Sq. Ft.

2 Story

4 Bed

3.5 Bath

2 Car Garage

Saddle Creek Residence 9 features 4 bedrooms, a loft or optional fifth bedroom, 3 full bathrooms, and a convenient half bath. This expansive two-story floor plan spans 2,666 square feet, offering adaptable living space designed to suit a variety of lifestyle needs.

The open and spacious living area is perfect for both intimate family gatherings and lively entertainment. The well-equipped kitchen caters to the home chef, while the great room provides a seamless flow for socializing. The downstairs bedroom, featuring an ensuite bathroom, adds versatility, serving as a cozy guest suite, multi-generational living, a comfortable home office, or a cheerful playroom. Its privacy offers the freedom to customize your living space to fit your family's unique lifestyle.