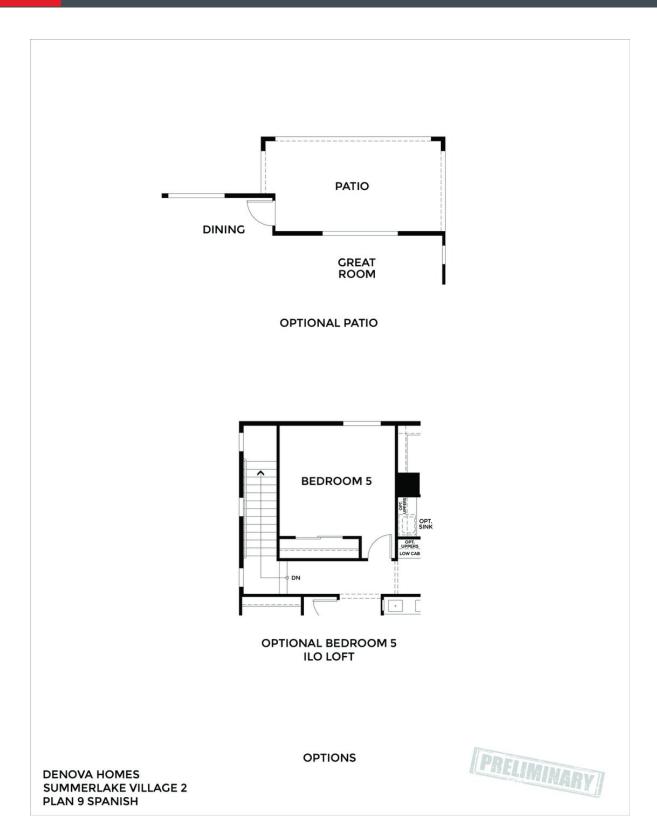

Ascend to the upper level, where you will discover the expansive owner's suite, a sanctuary with its elegant design and serene ambiance. This luxurious retreat features a beautifully appointed bathroom, complete with modern fixtures and finishes, and two spacious walk-in closets that provide ample storage while adding a touch of indulgence. Additional secondary bedrooms offer comfort for the whole family, and a versatile loft or optional fifth bedroom presents alternatives to personalize your home.

Elevate your outdoor experience with the option of a covered patio, ideal for alfresco dining or enjoying a book in the fresh air. With three distinct exterior elevations, this home highlights a unique character, complemented by a convenient 2-car garage that blends functionality with style.