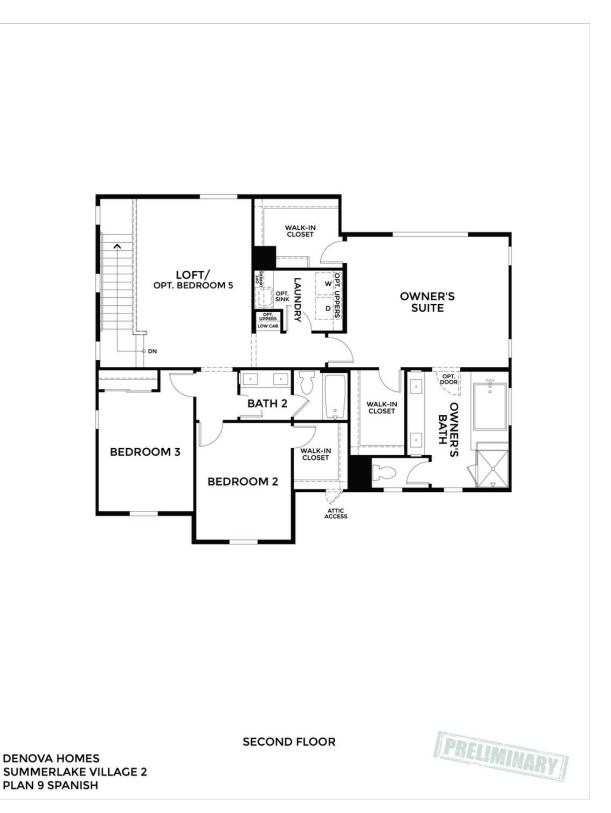

# \$799,900 THE RESIDENCE 9

Prairie

2,666 Sq. Ft.

2 Story

4 Bed

3.5 Bath

2 Car Garage

Saddle Creek Residence 9 features 4 bedrooms, a loft or optional fifth bedroom, 3 full bathrooms, and a convenient half bath. This expansive two-story floor plan spans 2,666 square feet, offering adaptable living space designed to suit a variety of lifestyle needs.

Ascend to the upper level, where you will discover the expansive owner's suite, a sanctuary with its elegant design and serene ambiance. This luxurious retreat features a beautifully appointed bathroom, complete with modern fixtures and finishes, and two spacious walk-in closets that provide ample storage while adding a touch of indulgence. Additional secondary bedrooms offer comfort for the whole family, and a versatile loft or optional fifth bedroom presents alternatives to personalize your home.