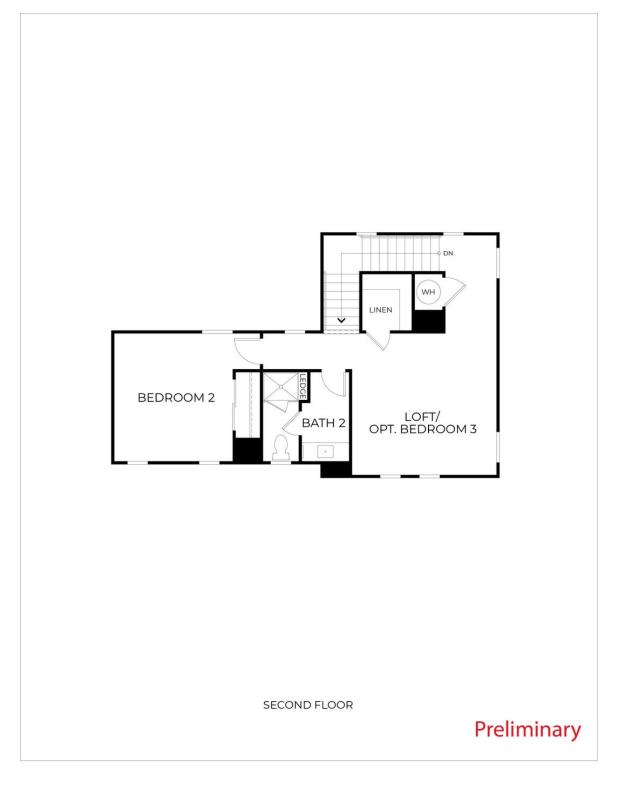

# 2304 Serenity Drive

Rio Vista,CA 94571 Luminescence at Liberty, 55+ Active Adult Dayna Floyd | (925) 255-1808 dfloyd@denovahomes.com

#### Second Floor

**dh** DeNova Homes\_

# **\$426,900** THE RESIDENCE 7 (DUET)

Craftsman Bungalow 1,606 Sq. Ft. 2 Story 2 Bed 2.5 Bath 2 Car Garage

This inviting two-story home offers approximately 1,606 sq. ft. of functional living space, featuring 2-3 bedrooms, 2.5 bathrooms, and a 2-car garage. The open kitchen flows into the gathering room, creating a central hub for dining and entertaining. The first-floor owner's suite provides privacy and includes a spacious walk-in closet. Upstairs, a loft and a secondary bedroom offer additional living space, with the option to convert the loft into a third bedroom. A cozy covered porch adds an outdoor retreat to enjoy.