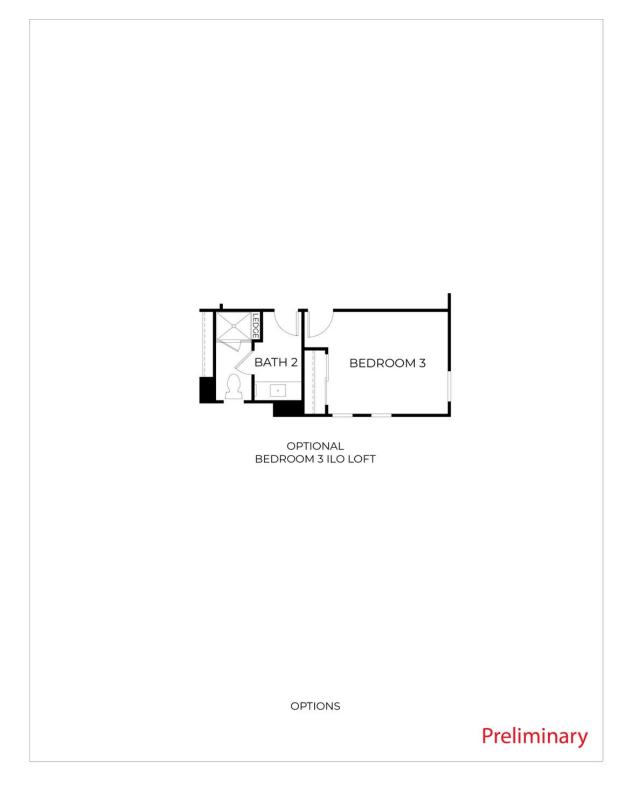

# 2304 Serenity Drive

Rio Vista,CA 94571 Luminescence at Liberty, 55+ Active Adult Dayna Floyd | (925) 255-1808 dfloyd@denovahomes.com

Opt. Bedroom 3 ILO Loft

# **\$426,900** THE RESIDENCE 7 (DUET)

Craftsman Bungalow 1,606 Sq. Ft. 2 Story 2 Bed 2.5 Bath 2 Car Garage

This inviting two-story home offers approximately 1,606 sq. ft. of functional living space, featuring 2-3 bedrooms, 2.5 bathrooms, and a 2-car garage. The open kitchen flows into the gathering room, creating a central hub for dining and entertaining. The first-floor owner's suite provides privacy and includes a spacious walk-in closet. Upstairs, a loft and a secondary bedroom offer additional living space, with the option to convert the loft into a third bedroom. A cozy covered porch adds an outdoor retreat to enjoy.