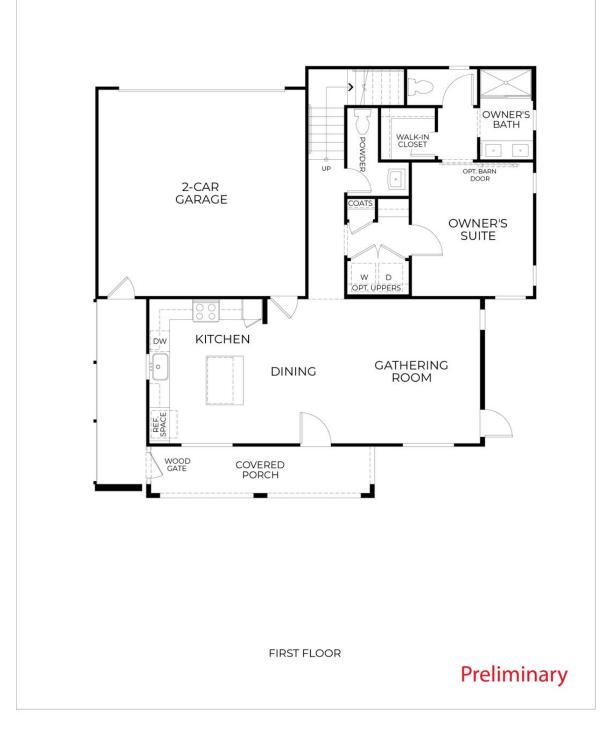

# 2304 Serenity Drive

Rio Vista,CA 94571 Luminescence at Liberty, 55+ Active Adult

#### First Floor

# **\$426,900** THE RESIDENCE 7 (DUET)

Craftsman Bungalow 1,606 Sq. Ft. 2 Story 2 Bed 2.5 Bath 2 Car Garage

This inviting two-story home offers approximately 1,606 sq. ft. of functional living space, featuring 2-3 bedrooms, 2.5 bathrooms, and a 2-car garage. The open kitchen flows into the gathering room, creating a central hub for dining and entertaining. The first-floor owner's suite provides privacy and includes a spacious walk-in closet. Upstairs, a loft and a secondary bedroom offer additional living space, with the option to convert the loft into a third bedroom. A cozy covered porch adds an outdoor retreat to enjoy.