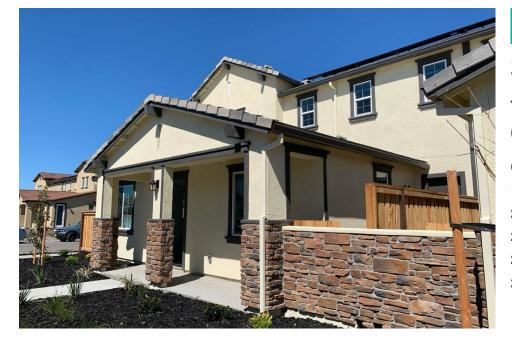

### 2304 Serenity Drive

Rio Vista,CA 94571 Luminescence at Liberty, 55+ Active Adult Dayna Floyd | (925) 255-1808 dfloyd@denovahomes.com

# **\$426,900** THE RESIDENCE 7 (DUET)

Craftsman Bungalow 1,606 Sq. Ft. 2 Story 2 Bed 2.5 Bath 2 Car Garage

This inviting two-story home offers approximately 1,606 sq. ft. of functional living space, featuring 2-3 bedrooms, 2.5 bathrooms, and a 2-car garage. The open kitchen flows into the gathering room, creating a central hub for dining and entertaining. The first-floor owner's suite provides privacy and includes a spacious walk-in closet. Upstairs, a loft and a secondary bedroom offer additional living space, with the option to convert the loft into a third bedroom. A cozy covered porch adds an outdoor retreat to enjoy.