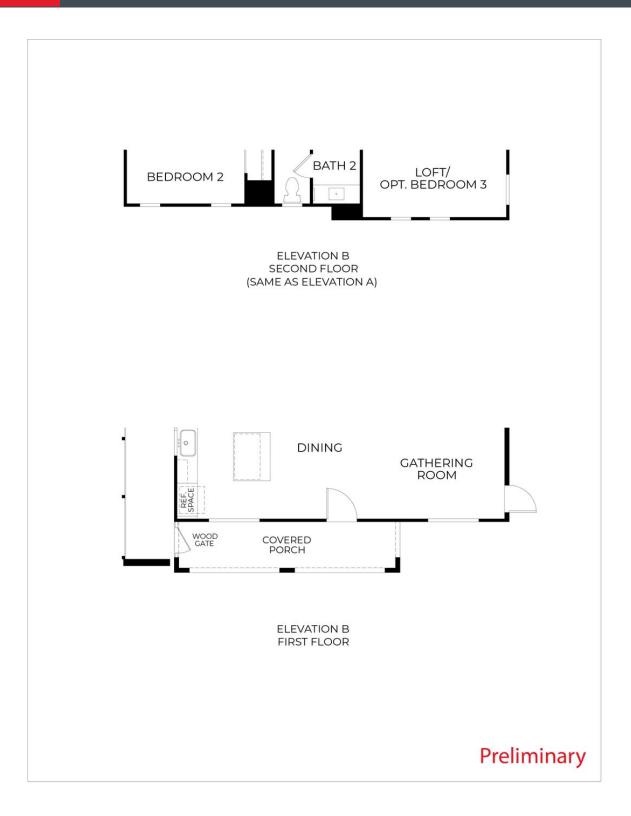

# 2304 Serenity Drive

Rio Vista,CA 94571 Luminescence at Liberty, 55+ Active Adult

#### Elevation B

**dh** DeNova Homes\_

# **\$426,900** THE RESIDENCE 7 (DUET)

Craftsman Bungalow 1,606 Sq. Ft. 2 Story 2 Bed 2.5 Bath 2 Car Garage

This inviting two-story home offers approximately 1,606 sq. ft. of functional living space, featuring 2-3 bedrooms, 2.5 bathrooms, and a 2-car garage. The open kitchen flows into the gathering room, creating a central hub for dining and entertaining. The first-floor owner's suite provides privacy and includes a spacious walk-in closet. Upstairs, a loft and a secondary bedroom offer additional living space, with the option to convert the loft into a third bedroom. A cozy covered porch adds an outdoor retreat to enjoy.