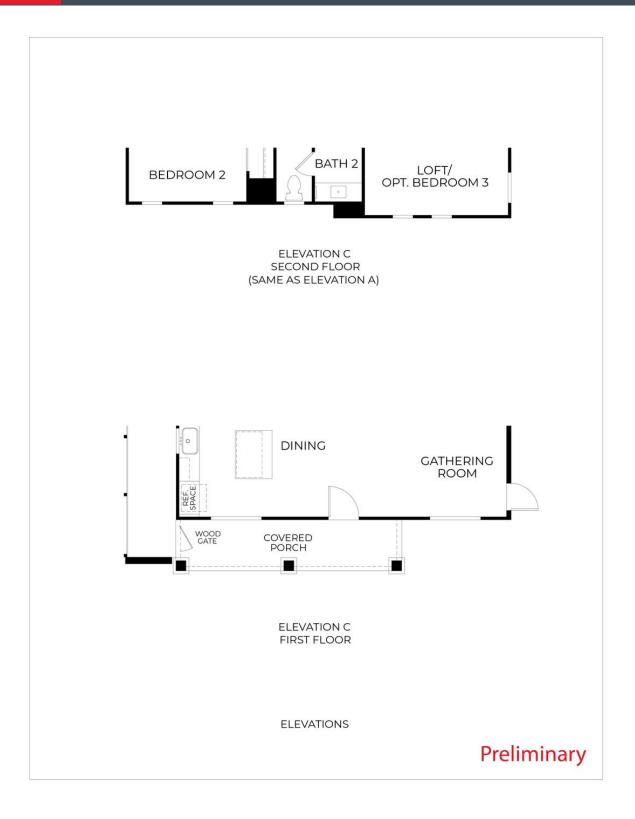

# 2304 Serenity Drive

Rio Vista,CA 94571 Luminescence at Liberty, 55+ Active Adult

#### Elevation C

# **\$426,900** THE RESIDENCE 7 (DUET)

Craftsman Bungalow 1,606 Sq. Ft. 2 Story 2 Bed 2.5 Bath 2 Car Garage

This inviting two-story home offers approximately 1,606 sq. ft. of functional living space, featuring 2-3 bedrooms, 2.5 bathrooms, and a 2-car garage. The open kitchen flows into the gathering room, creating a central hub for dining and entertaining. The first-floor owner's suite provides privacy and includes a spacious walk-in closet. Upstairs, a loft and a secondary bedroom offer additional living space, with the option to convert the loft into a third bedroom. A cozy covered porch adds an outdoor retreat to enjoy.