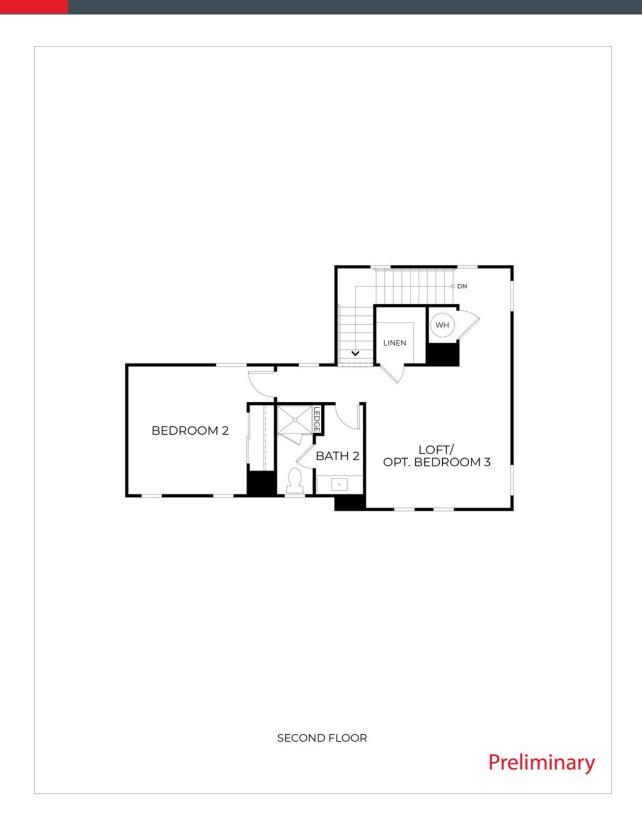

e backsplash, and a premium LG appliance package —perfect for both daily meals and special occasions. The adjacent dining and gathering areas are finished with rich laminate wood flooring, creating a warm, seamless space for relaxing or entertaining.

An additional office area with large windows fills the space with natural light and offers direct access to the covered patio—ideal for morning coffee, evening unwinding, or year-round enjoyment.

Do not miss your chance to own this thoughtfully designed home with top-quality upgrades and generous living areas.

Interior photos shown are of the model home. Please contact the sales office for details.



Rio Vista,CA 94571 Luminescence at Liberty, 55+ Active Adult



First Floor



Rio Vista,CA 94571 Luminescence at Liberty, 55+ Active Adult



#### Second Floor



Rio Vista,CA 94571 Luminescence at Liberty, 55+ Active Adult



#### Elevation B



Rio Vista, CA 94571 Luminescence at Liberty, 55+ Active Adult



#### Elevation C



Rio Vista,CA 94571 Luminescence at Liberty, 55+ Active Adult



Opt. Bedroom 3 ILO Loft