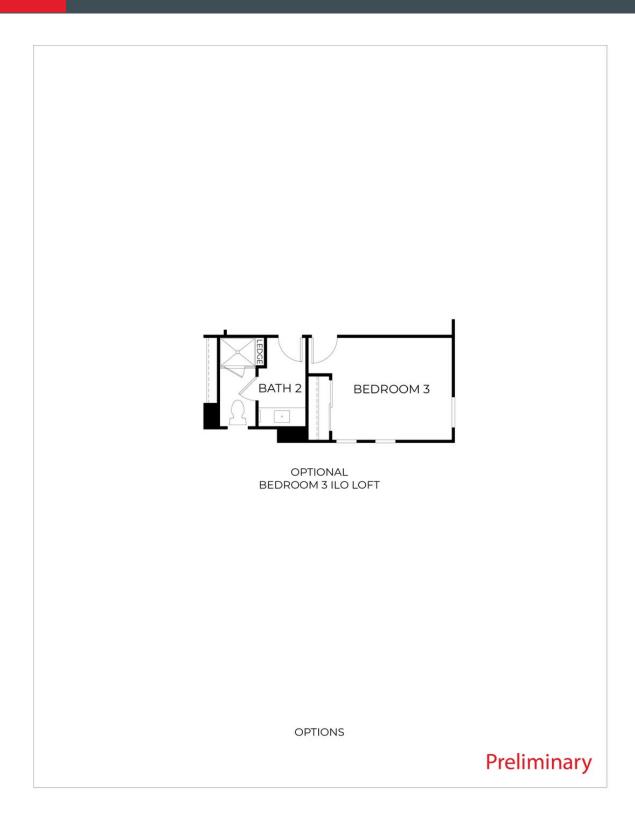

#### Elevation C

Rio Vista,CA 94571 Luminescence at Liberty, 55+ Active Adult

Opt. Bedroom 3 ILO Loft