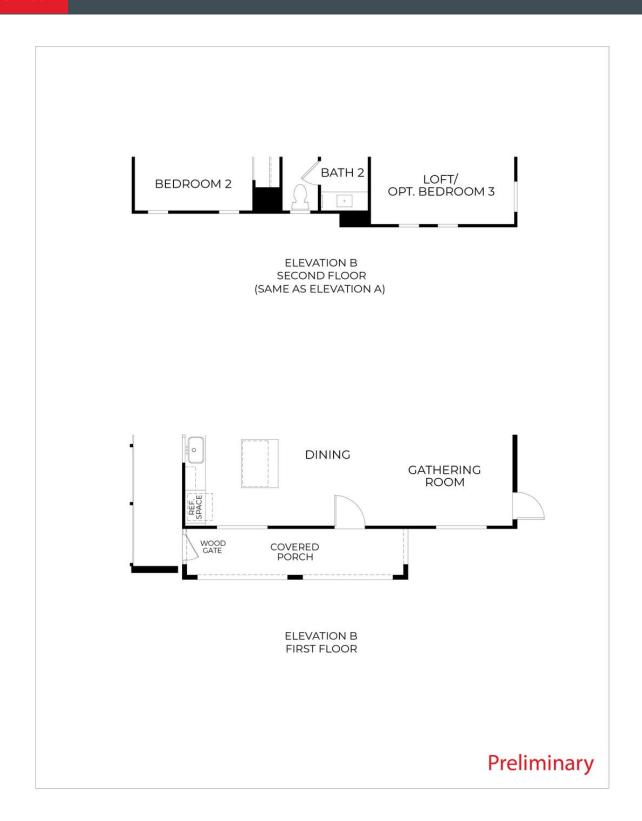

ecial occasions. The adjacent dining and gathering areas are finished with rich laminate wood flooring, creating a warm, seamless space for relaxing or entertaining.

An additional office area with large windows fills the space with natural light and offers direct access to the covered patio—ideal for morning coffee, evening unwinding, or year-round enjoyment.

Do not miss your chance to own this thoughtfully designed home with top-quality upgrades and generous living areas.

Interior photos shown are of the model home. Please contact the sales office for details.



Rio Vista,CA 94571 Luminescence at Liberty, 55+ Active Adult



First Floor



Rio Vista,CA 94571 Luminescence at Liberty, 55+ Active Adult



#### Second Floor



Rio Vista,CA 94571 Luminescence at Liberty, 55+ Active Adult



#### Elevation B



Rio Vista, CA 94571 Luminescence at Liberty, 55+ Active Adult



#### Elevation C



Rio Vista,CA 94571 Luminescence at Liberty, 55+ Active Adult



Opt. Bedroom 3 ILO Loft