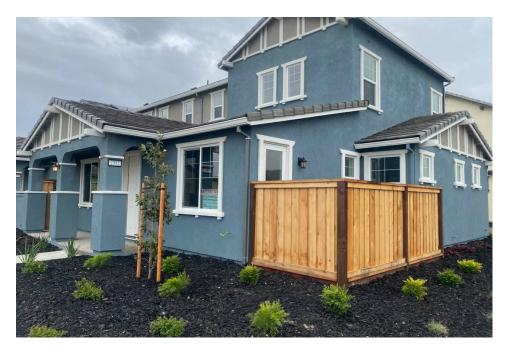

Rio Vista, CA 94571 Luminescence at Liberty, 55+ Active Adult

#### **UNDER CONSTRUCTION**

\$429,900

# THE RESIDENCE 7 (DUET)

Craftsman Bungalow

1,606 Sq. Ft.

2 Story

2 Bed

2.5 Bath

2 Car Garage

Discover this beautifully upgraded 1,569 square foot bungalow-style home, offering 2 spacious bedrooms and 2 bathrooms. Designed with comfort and sophistication in mind, the home features upscale finishes and functional spaces tailored for everyday living.