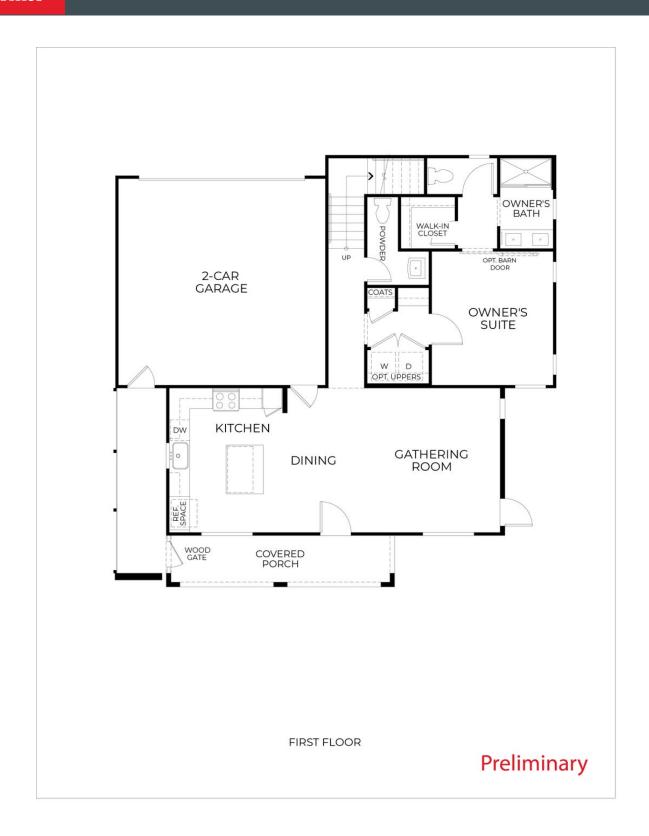

Interior photos shown are of the model home. Please contact the sales office for details.

Rio Vista,CA 94571 Luminescence at Liberty, 55+ Active Adult

First Floor

Rio Vista,CA 94571 Luminescence at Liberty, 55+ Active Adult