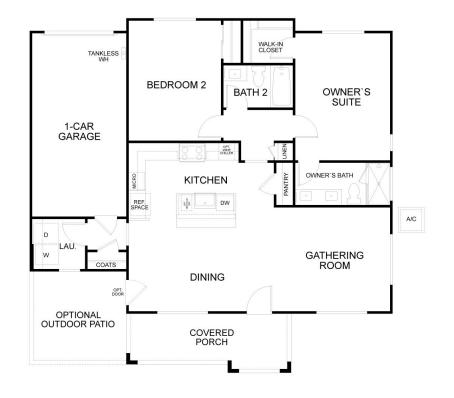

## \$349,500 THE RESIDENCE 5 (DUET)

Bay Area Bungalow

- 1,160 Sq. Ft.
- 1 Story
- 2 Bed
- 2 Bath

1 Car Garage

Low-maintenance single-level duet home in Rio Vista's newest 55+ Active Adult Community! 1,160 Sq. Ft. (approx.) of living space, 2 bedrooms, 2 baths, and a 1-car garage! This delightful floor plan has a spacious kitchen with an island overlooking the Dining area, an expansive Great Room, and a covered porch. This home includes tile flooring throughout, smoked gray stained cabinets and granite slab countertops with a full tile backsplash. This home also includes a private owner's suite with an adjoining private bath, a walk-in closet, and so much more! Please see the Sales Agent for complete details.

\*Incentives are tied to using Seller's preferred lender for financing.

DeNova Homes

Dayna Floyd | (925) 255-1808 dfloyd@denovahomes.com

Rio Vista,CA 94571 Luminescence at Liberty, 55+ Active Adult

Floor Plan