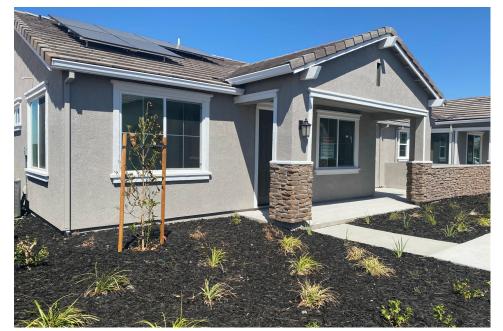

## 2313 Serenity Drive

Rio Vista,CA 94571 Luminescence at Liberty, 55+ Active Adult

## QUICK MOVE-IN

## \$349,500 THE RESIDENCE 5 (DUET)

Bay Area Bungalow

- 1,160 Sq. Ft.
- 1 Story
- 2 Bed
- 2 Bath

1 Car Garage

Low-maintenance single-level duet home in Rio Vista's newest 55+ Active Adult Community! 1,160 Sq. Ft. (approx.) of living space, 2 bedrooms, 2 baths, and a 1-car garage! This delightful floor plan has a spacious kitchen with an island overlooking the Dining area, an expansive Great Room, and a covered porch. This home includes tile flooring throughout, smoked gray stained cabinets and granite slab countertops with a full tile backsplash. This home also includes a private owner's suite with an adjoining private bath, a walk-in closet, and so much more! Please see the Sales Agent for complete details.