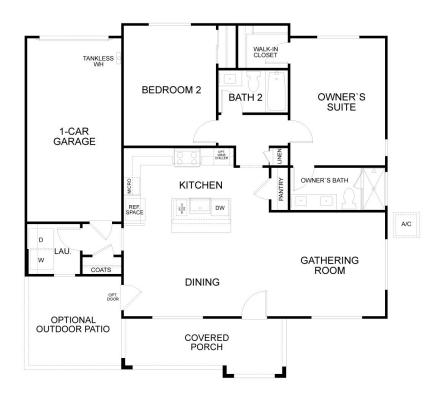

## 2321 Serenity Drive

Rio Vista,CA 94571 Luminescence at Liberty, 55+ Active Adult

Floor Plan

## THE RESIDENCE 5 (DUET)

Craftsman Bungalow

1,160 Sq. Ft.

1 Story

2 Bed

2 Bath

1 Car Garage

Welcome to your dream Craftsman-style new construction home! This stunning 2-bedroom, 2-bathroom residence offers a blend of timeless design and modern upgrades. The kitchen features white Shaker-style cabinets with soft-close drawers and doors, beautifully complemented by designer quartz countertops and a full tile backsplash. Throughout the main living area is upgraded laminate flooring, with elegant 17"x17" tile flooring in the bathrooms and laundry room, and soft carpets underfoot in the bedrooms. Enjoy the allure of this thoughtfully designed home with quality finishes that enhance both functionality and beauty. A perfect space for comfortable living and entertaining! For more information, please contact the Sales Office.