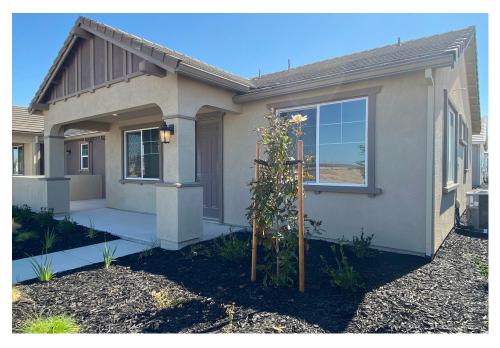

## THE RESIDENCE 5 (DUET)

Craftsman Bungalow

1,160 Sq. Ft.

1 Story

2 Bed

2 Bath

1 Car Garage

Welcome to your dream Craftsman-style new construction home! This stunning 2-bedroom, 2-bathroom residence offers a blend of timeless design and modern upgrades. The kitchen features white Shaker-style cabinets with soft-close drawers and doors, beautifully complemented by designer quartz countertops and a full tile backsplash. Throughout the main living area is upgraded laminate flooring, with elegant 17"x17" tile flooring in the bathrooms and laundry room, and soft carpets underfoot in the bedrooms. Enjoy the allure of this thoughtfully designed home with quality finishes that enhance both functionality and beauty. A perfect space for comfortable living and entertaining! For more information, please contact the Sales Office.

Please Note: This home is still under construction. Photos and videos are of the Residence 5 Model Home and are representational only.

\*Incentives are tied to using Seller's preferred lender for financing.