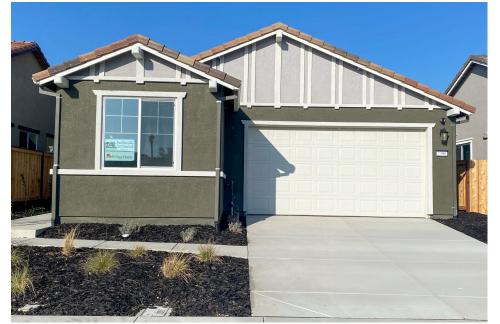

## 2390 Hopskotch St

Rio Vista,CA 94571 Luminescence at Liberty, 55+ Active Adult

## \$499,500 THE RESIDENCE 3

Craftsman Bungalow

- 1,569 Sq. Ft.
- 1 Story
- 2 Bed
- 2 Bath
- 2 Car Garage

Captivating single-level home in Rio Vista's newest 55+ Active Adult Community! 1,569Sq. Ft. (approx.) of living space, 2 bedrooms, an office, 2 baths, and a 2-car garage! This floor plan has plenty of room to entertain friends and family with a spacious kitchen island overlooking the Gathering Room, an optional wine bar in lieu of the office, and a covered patio to entertain and dine al fresco. This home also includes a large owner's suite with an adjoining private bath, a walk-in closet, and so much more! Please see the Sales Agent for complete details.

Please note, this home is still under construction. Photos are of the Residence 3 Model Home.

DeNova Homes