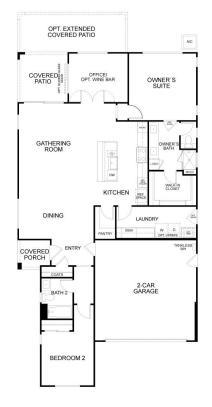

## \$499,500 THE RESIDENCE 3

Craftsman Bungalow

- 1,569 Sq. Ft.
- 1 Story
- 2 Bed
- 2 Bath
- 2 Car Garage

Captivating single-level home in Rio Vista's newest 55+ Active Adult Community! 1,569Sq. Ft. (approx.) of living space, 2 bedrooms, an office, 2 baths, and a 2-car garage! This floor plan has plenty of room to entertain friends and family with a spacious kitchen island overlooking the Gathering Room, an optional wine bar in lieu of the office, and a covered patio to entertain and dine al fresco. This home also includes a large owner's suite with an adjoining private bath, a walk-in closet, and so much more! Please see the Sales Agent for complete details.

## 2390 Hopskotch St

Rio Vista,CA 94571 Luminescence at Liberty, 55+ Active Adult Dayna Floyd | (925) 255-1808 dfloyd@denovahomes.com

Floor Plan