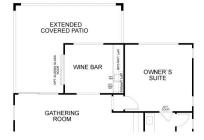

## \$499,500 THE RESIDENCE 3

Craftsman Bungalow

- 1,569 Sq. Ft.
- 1 Story
- 2 Bed
- 2 Bath
- 2 Car Garage

Captivating single-level home in Rio Vista's newest 55+ Active Adult Community! 1,569Sq. Ft. (approx.) of living space, 2 bedrooms, an office, 2 baths, and a 2-car garage! This floor plan has plenty of room to entertain friends and family with a spacious kitchen island overlooking the Gathering Room, an optional wine bar in lieu of the office, and a covered patio to entertain and dine al fresco. This home also includes a large owner's suite with an adjoining private bath, a walk-in closet, and so much more! Please see the Sales Agent for complete details.

## 2390 Hopskotch St

Rio Vista,CA 94571 Luminescence at Liberty, 55+ Active Adult Dayna Floyd | (925) 255-1808 dfloyd@denovahomes.com

Floor Plan