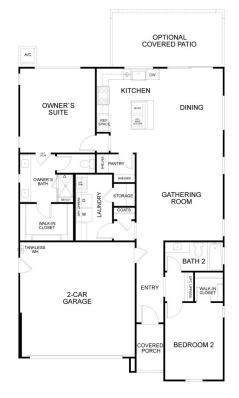

## 2438 Hopskotch St.

Rio Vista,CA 94571 Luminescence at Liberty, 55+ Active Adult

Floor Plan

All renderings are artist's conception. Actual porch and window configuration varies from artists renderings. DeNova Homes reserves the right to make changes in price, material, and specifications without notice and without liability for such changes. Broker cooperation welcome. Sales & marketing by DeNova Homes Sales, DRE #01247582 Equal Housing Opportunity.

### Craftsman Bungalow

- 1,435 Sq. Ft.
- 1 Story
- 2 Bed
- 2 Bath
- 2 Car Garage

Gorgeous single-level home in Rio Vista's newest 55+ Active Adult Community! 1,435 Sq. Ft. (approx.) of living space, 2 bedrooms, 2 baths, and a 2-car garage! This floor plan has plenty of room to entertain friends and family with a spacious kitchen island overlooking the dining area, an expansive Great Room, and an optional covered patio to entertain and dine al fresco. This home also includes a large owner's suite with an adjoining private bath, a walk-in closet, and so much more! Please see the Sales Agent for complete details.