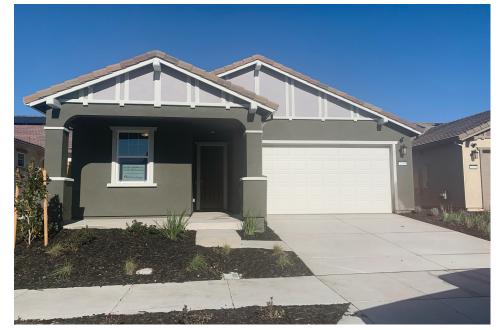

# 2438 Hopskotch St.

Rio Vista,CA 94571 Luminescence at Liberty, 55+ Active Adult

### Craftsman Bungalow

- 1,435 Sq. Ft.
- 1 Story
- 2 Bed
- 2 Bath
- 2 Car Garage

Gorgeous single-level home in Rio Vista's newest 55+ Active Adult Community! 1,435 Sq. Ft. (approx.) of living space, 2 bedrooms, 2 baths, and a 2-car garage! This floor plan has plenty of room to entertain friends and family with a spacious kitchen island overlooking the dining area, an expansive Great Room, and an optional covered patio to entertain and dine al fresco. This home also includes a large owner's suite with an adjoining private bath, a walk-in closet, and so much more! Please see the Sales Agent for complete details.

Please note, this home is still under construction. Photos are of the Residence 2 Model Home.