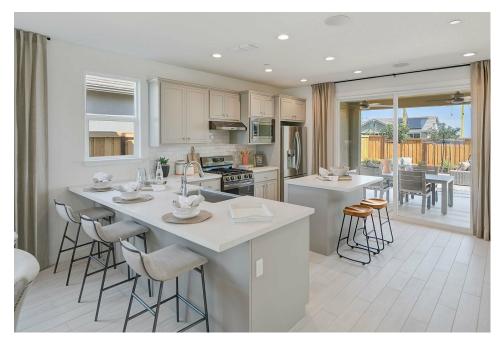

## \$456,500

- 1,302 Sq. Ft.
- 1 Story
- 2 Bed
- 2 Bath
- 2 Car Garage

Charming single-level home in Rio Vista's newest 55+ Active Adult Community! 1,302 Sq. Ft. (approx.) of living space, 2 bedrooms, 2 baths, and a 2-car garage! This floor plan has plenty of room to entertain friends and family with a spacious kitchen island, an expansive Great Room, and an optional covered patio to dine al fresco. This home also includes a large owner's suite with an adjoining private bath, a walk-in closet, and so much more!