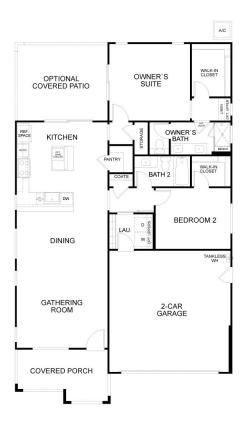

## The Residence 1

model address 2209 Stripes Glen Rio Vista,CA 94571

## \$456,500

- 1,302 Sq. Ft.
- 1 Story
- 2 Bed
- 2 Bath
- 2 Car Garage

Charming single-level home in Rio Vista's newest 55+ Active Adult Community! 1,302 Sq. Ft. (approx.) of living space, 2 bedrooms, 2 baths, and a 2-car garage! This floor plan has plenty of room to entertain friends and family with a spacious kitchen island, an expansive Great Room, and an optional covered patio to dine al fresco. This home also includes a large owner's suite with an adjoining private bath, a walk-in closet, and so much more!

## The Residence 1

MODEL ADDRESS 2209 Stripes Glen Rio Vista,CA 94571

Floor Plan