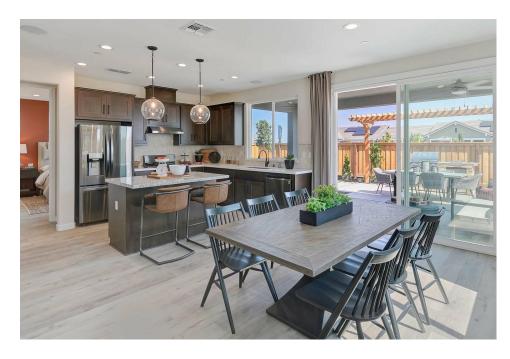

## \$451,000

- 1,435 Sq. Ft.
- 1 Story
- 2 Bed
- 2 Bath
- 2 Car Garage

Gorgeous single-level home in Rio Vista's newest 55+ Active Adult Community! 1,435 Sq. Ft. (approx.) of living space, 2 bedrooms, 2 baths, and a 2-car garage! This floor plan has plenty of room to entertain friends and family with a spacious kitchen island overlooking the dining area, an expansive Great Room, and an optional covered patio to entertain and dine al fresco. This home also includes a large owner's suite with an adjoining private bath, a walk-in closet, and so much more!