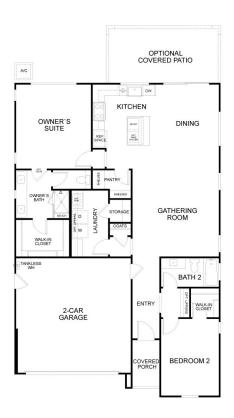

## The Residence 2

model address 2209 Stripes Glen Rio Vista,CA 94571

## \$451,000

- 1,435 Sq. Ft.
- 1 Story
- 2 Bed
- 2 Bath
- 2 Car Garage

Gorgeous single-level home in Rio Vista's newest 55+ Active Adult Community! 1,435 Sq. Ft. (approx.) of living space, 2 bedrooms, 2 baths, and a 2-car garage! This floor plan has plenty of room to entertain friends and family with a spacious kitchen island overlooking the dining area, an expansive Great Room, and an optional covered patio to entertain and dine al fresco. This home also includes a large owner's suite with an adjoining private bath, a walk-in closet, and so much more!

## The Residence 2

MODEL ADDRESS 2209 Stripes Glen Rio Vista,CA 94571

Floor Plan