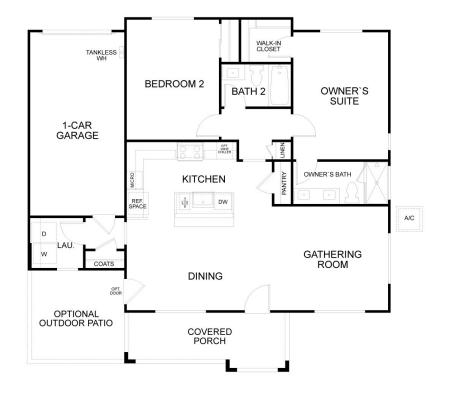

## starting at \$349,500

1,160 Sq. Ft.

- 1 Story
- 2 Bed
- 2 Bath
- 1 Car Garage

Low-maintenance single-level duet (duplex) home in Rio Vista's newest 55+ Active Adult Community! 1,160 Sq. Ft. (approx.) of living space, 2 bedrooms, 2 baths, and a 1-car garage! This charming floor plan has a spacious kitchen with an island overlooking the Dining area, an expansive Great Room, and a covered porch. This home also includes a private owner's suite with an adjoining private bath, a walk-in closet, and so much more!