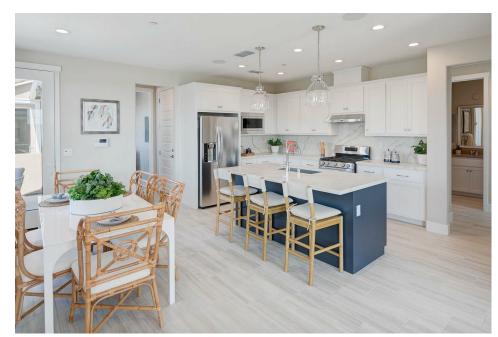

## starting at \$349,500

1,160 Sq. Ft.

- 1 Story
- 2 Bed
- 2 Bath
- 1 Car Garage

Low-maintenance single-level duet (duplex) home in Rio Vista's newest 55+ Active Adult Community! 1,160 Sq. Ft. (approx.) of living space, 2 bedrooms, 2 baths, and a 1-car garage! This charming floor plan has a spacious kitchen with an island overlooking the Dining area, an expansive Great Room, and a covered porch. This home also includes a private owner's suite with an adjoining private bath, a walk-in closet, and so much more!