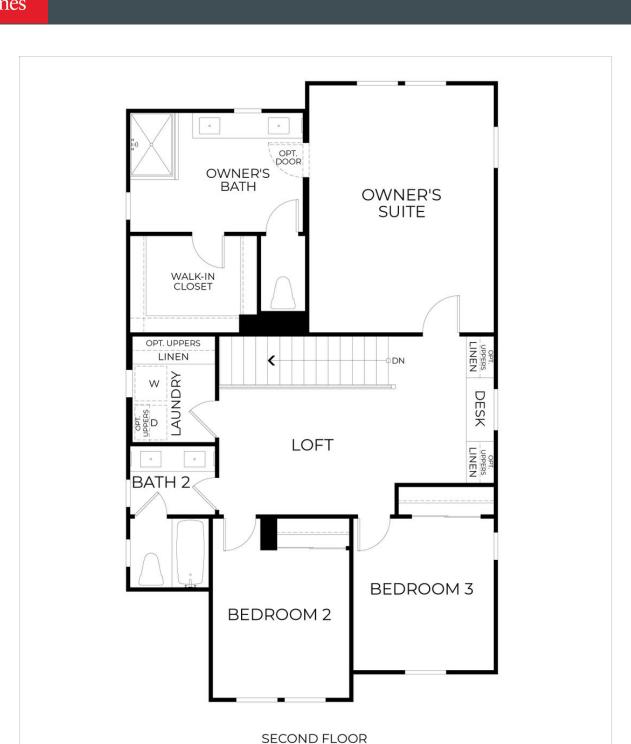

The Residence 3 floor plan is a thoughtfully configured offering 1,714 square feet of beautifully designed living space. This 3-bedroom, 2.5-bath residence features an open-concept layout ideal for both relaxation and entertainment. The spacious great room flows seamlessly into the dining area and a well-appointed kitchen, highlighted by a large central island that's perfect for meal prep, casual dining, or gathering with family and friends. Upstairs, the loft provides a versatile space that can be transformed into a home office, playroom, or media area. The primary suite serves as a private retreat, complete with a luxurious en-suite bathroom and a generous walk-in closet, while two additional bedrooms share a stylish full bath. With an attached two-car garage and ample storage throughout, Residence 3 is designed to accommodate your lifestyle with comfort and versatility.