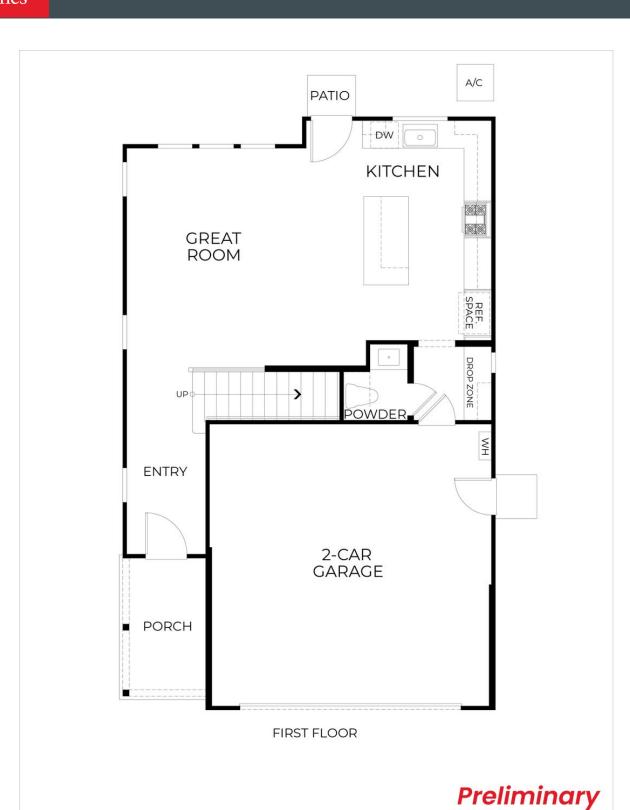

The Residence 3 floor plan is a thoughtfully configured offering 1,714 square feet of beautifully designed living space. This 3-bedroom, 2.5-bath residence features an open-concept layout ideal for both relaxation and entertainment. The spacious great room flows seamlessly into the dining area and a well-appointed kitchen, highlighted by a large central island that's perfect for meal prep, casual dining, or gathering with family and friends. Upstairs, the loft provides a versatile space that can be transformed into a home office, playroom, or media area. The primary suite serves as a private retreat, complete with a luxurious en-suite bathroom and a generous walk-in closet, while two additional bedrooms share a stylish full bath. With an attached two-car garage and ample storage throughout, Residence 3 is designed to accommodate your lifestyle with comfort and versatility.

Please see the Agent for complete details.

Residence 3 | First Floor

**Preliminary** 

Residence 3 | Elevation B