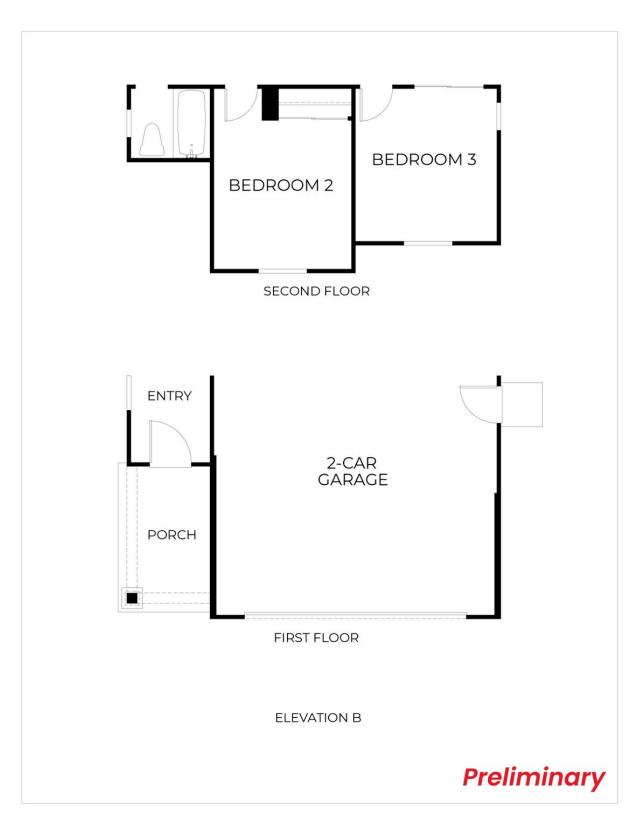

Please see the Agent for complete details.

Residence 3 | First Floor

**Preliminary** 

Residence 3 | Elevation B