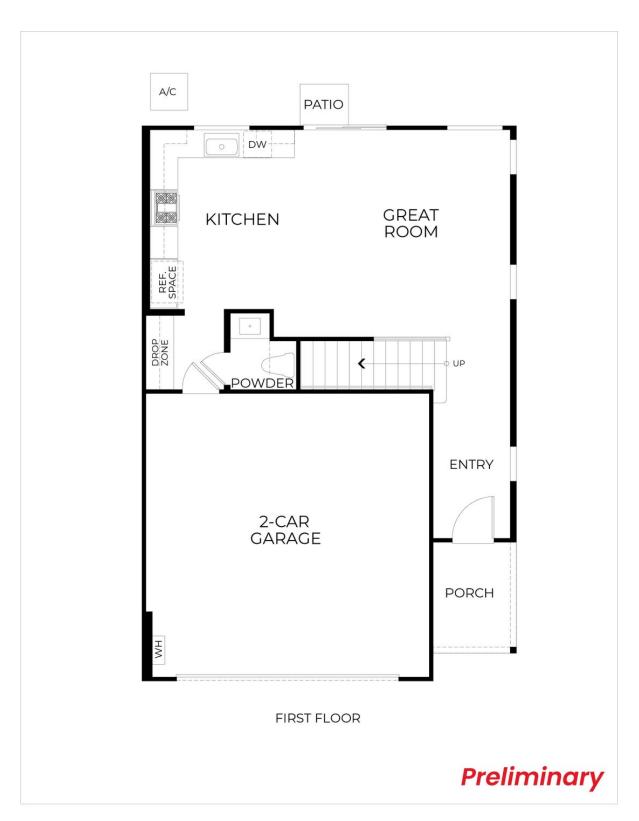

## THE RESIDENCE 2 (DUET)

Farmhouse

1,588 Sq. Ft.

2 Story

3 Bed

2.5 Bath

2 Car Garage

Elegance meets practicality in the Residence 2 duet floor plan. This home is tailored for those who appreciate a thoughtful layout and contemporary finishes creating a comfortable and inviting living experience. Residence 2 presents a beautifully designed duet offering 1,588 square feet of comfortable living space. This 3-bedroom, 2.5 bath home features a spacious great room that effortlessly blends the living, dining, and kitchen areas, creating the perfect space for entertaining or everyday gatherings. The primary suite offers a peaceful retreat with an en-suite bathroom and a spacious walk-in closet. Two additional bedrooms share a full bathroom, providing ample space for family or guests. The attached two-car garage adds extra convenience and storage options. Residence 2 combines modern design with functional living, making it the ideal home for today's lifestyle.

Please see the Agent for complete details. Open for tour by Appointment Only.

Residence 2 | First Floor

Residence 2 | Second Floor

Residence 2 | Elevation B