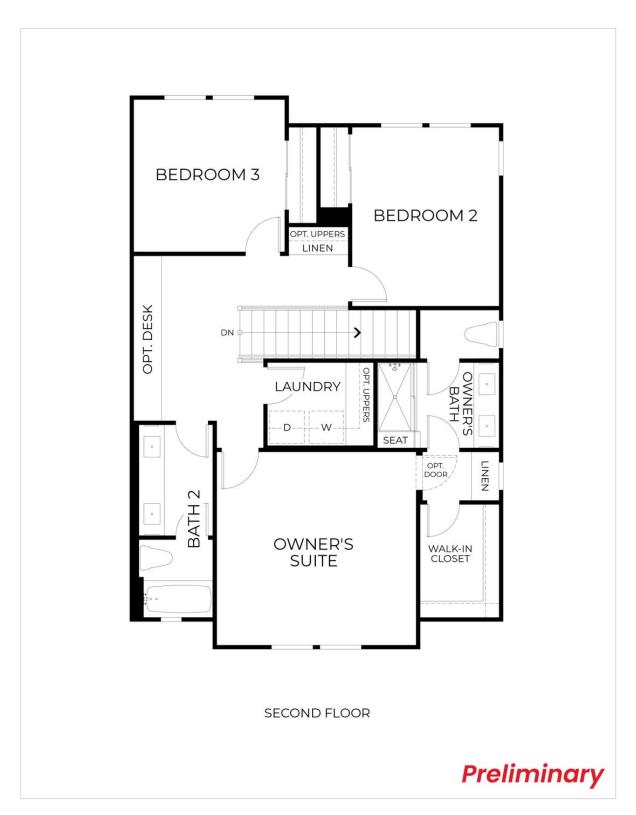

## THE RESIDENCE 2 (DUET)

Farmhouse

1,588 Sq. Ft.

2 Story

3 Bed

2.5 Bath

2 Car Garage

Elegance meets practicality in the Residence 2 duet floor plan. This home is tailored for those who appreciate a thoughtful layout and contemporary finishes creating a comfortable and inviting living experience. Residence 2 presents a beautifully designed duet offering 1,588 square feet of comfortable living space. This 3-bedroom, 2.5 bath home features a spacious great room that effortlessly blends the living, dining, and kitchen areas, creating the perfect space for entertaining or everyday gatherings. The primary suite offers a peaceful retreat with an en-suite bathroom and a spacious walk-in closet. Two additional bedrooms share a full bathroom, providing ample space for family or guests. The attached two-car garage adds extra convenience and storage options. Residence 2 combines modern design with functional living, making it the ideal home for today's lifestyle.

Please see the Agent for complete details. Open for tour by Appointment Only.

Residence 2 | First Floor

Residence 2 | Second Floor

Residence 2 | Elevation B