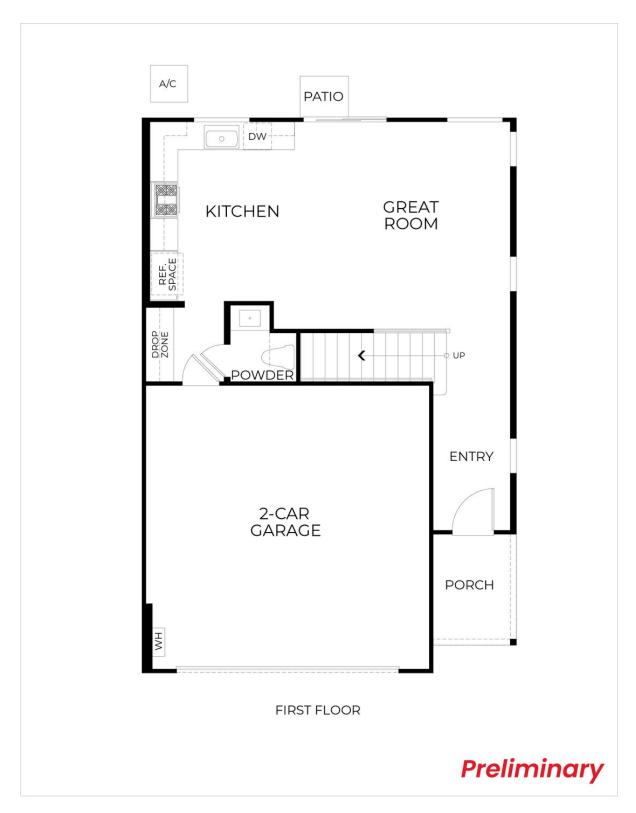

## THE RESIDENCE 2 (DUET)

Workforce Housing - Farmhouse

1,588 Sq. Ft.

2 Story

3 Bed

2.5 Bath

2 Car Garage

Elegance meets practicality in the Residence 2 duet floorplan. This home is tailored for those who appreciate a thoughtful layout and contemporary finishes creating a comfortable and inviting living experience. Residence 2 presents a beautifully designed duet offering 1,588 square feet of comfortable living space. This 3-bedroom, 2.5 bath home features a spacious great room that effortlessly blends the living, dining, and kitchen areas, creating the perfect space for entertaining or everyday gatherings. The primary suite offers a peaceful retreat with an en-suite bathroom and a spacious walk-in closet. Two additional bedrooms share a full bathroom, providing ample space for family or guests. The attached two-car garage adds extra convenience and storage options. Residence 2 combines modern design with functional living, making it the ideal home for today's lifestyle. **Please see the Agent for complete details.** 

Residence 2 | First Floor

Sonoma,CA 95476 Hummingbird Cottages

Residence 2 | Second Floor

Residence 2 | Elevation B