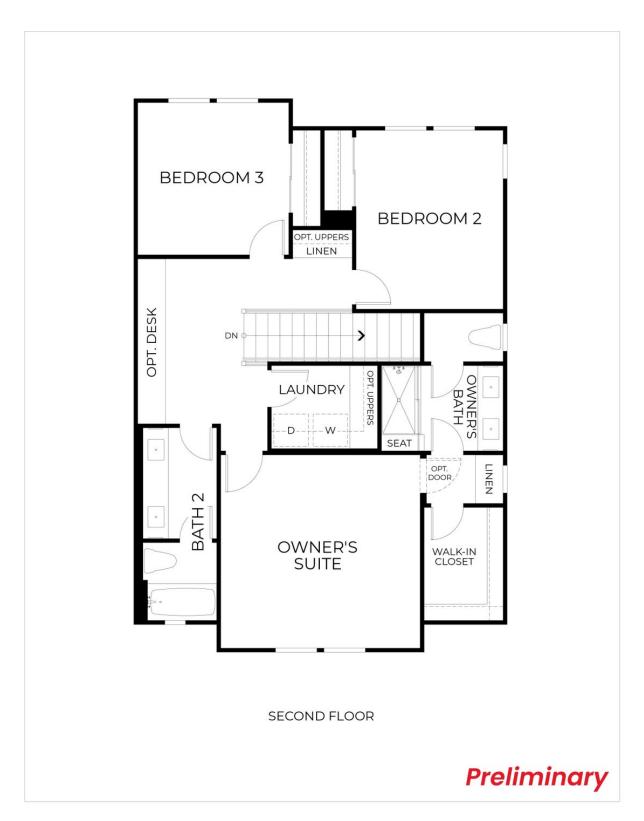

## THE RESIDENCE 2 (DUET)

Workforce Housing - Farmhouse

1,588 Sq. Ft.

2 Story

3 Bed

2.5 Bath

2 Car Garage

Elegance meets practicality in the Residence 2 duet floorplan. This home is tailored for those who appreciate a thoughtful layout and contemporary finishes creating a comfortable and inviting living experience. Residence 2 presents a beautifully designed duet offering 1,588 square feet of comfortable living space. This 3-bedroom, 2.5 bath home features a spacious great room that effortlessly blends the living, dining, and kitchen areas, creating the perfect space for entertaining or everyday gatherings. The primary suite offers a peaceful retreat with an en-suite bathroom and a spacious walk-in closet. Two additional bedrooms share a full bathroom, providing ample space for family or guests. The attached two-car garage adds extra convenience and storage options. Residence 2 combines modern design with functional living, making it the ideal home for today's lifestyle. **Please see the Agent for complete details.** 

Residence 2 | First Floor

Sonoma,CA 95476 Hummingbird Cottages

Residence 2 | Second Floor

Residence 2 | Elevation B