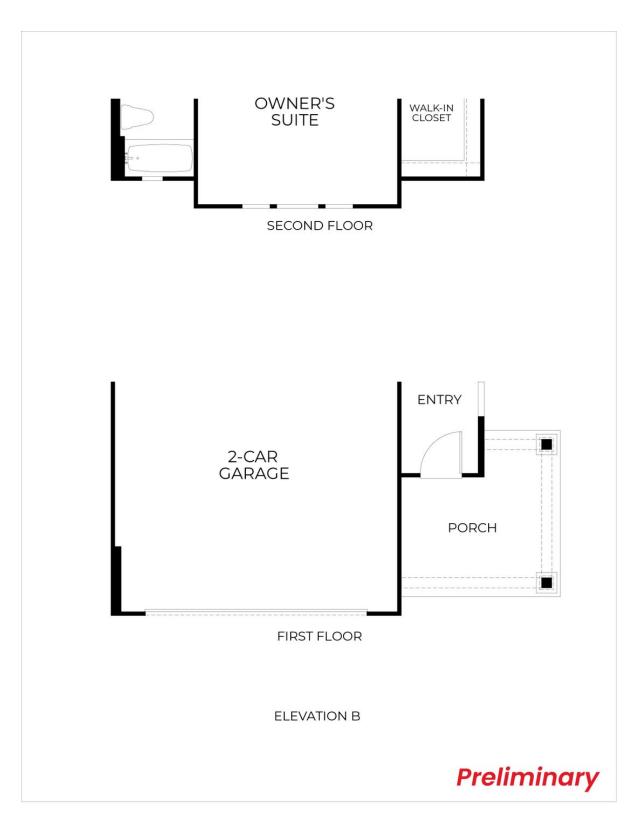

Residence 2 | First Floor

Sonoma,CA 95476 Hummingbird Cottages

Residence 2 | Second Floor

Residence 2 | Elevation B