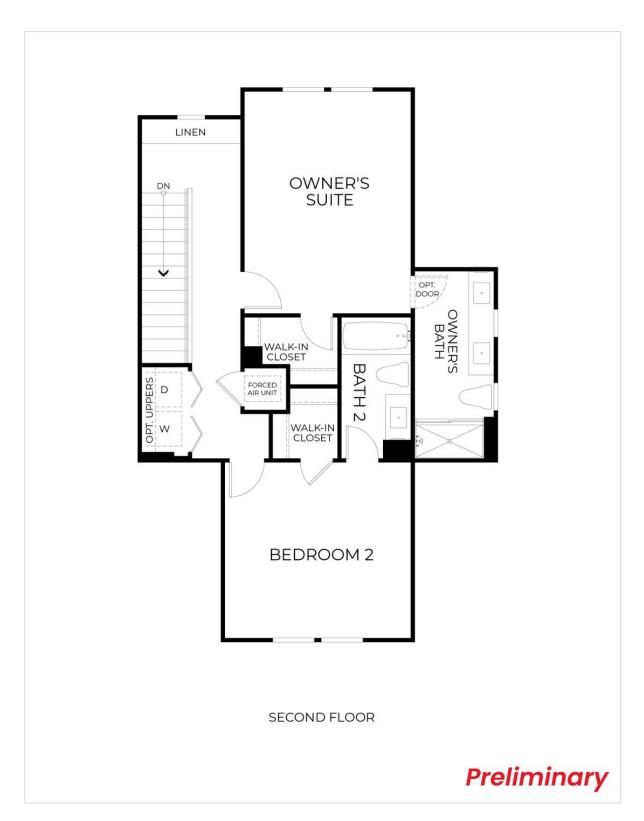

## THE RESIDENCE 1 (DUET) - WORKFORCE HOUSING

Farmhouse

1,330 Sq. Ft.

2 Story

2 Bed

2.5 Bath

2 Car Garage

Welcome to Residence 1, where contemporary design meets cozy living. This thoughtfully crafted charming duet home has 2-bedrooms, 2.5-baths and features an open-concept layout perfect for modern living. The spacious great room flows seamlessly into the dining area and kitchen, ideal for entertaining or casual meals. Both bedrooms provide en-suite bathrooms for ultimate privacy, and the primary suite boasts a generous walk-in closet. A convenient powder room is situated off the main living area, and the attached garage provides additional storage and functionality. Residence 1 is the perfect blend of comfort and convenience, tailored for easy living. **Please see the Agent for complete details.** 

Residence 1 | First Floor

Residence 1 | Second Floor