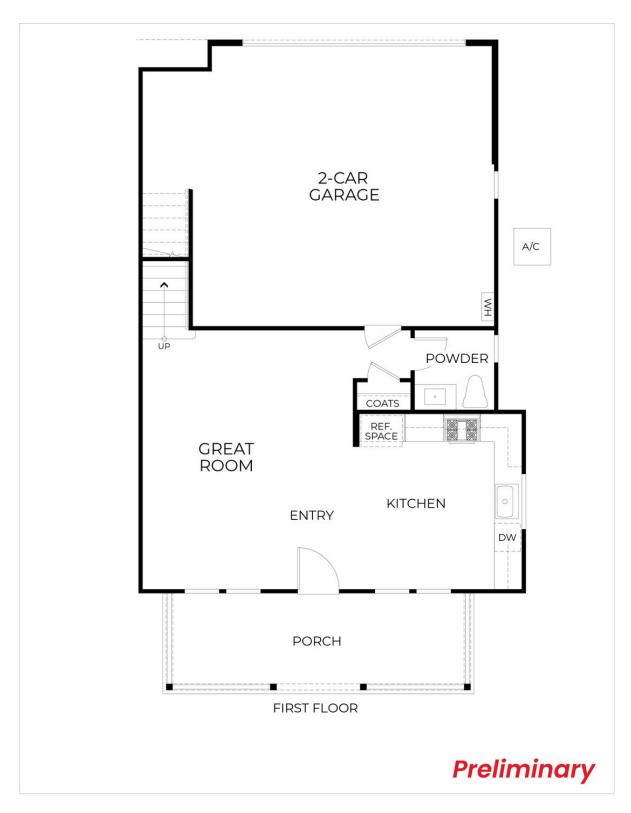

## THE RESIDENCE 1 (DUET) - WORKFORCE HOUSING

Farmhouse

1,330 Sq. Ft.

2 Story

2 Bed

2.5 Bath

2 Car Garage

Welcome to Residence 1, where contemporary design meets cozy living. This thoughtfully crafted charming duet home has 2-bedrooms, 2.5-baths and features an open-concept layout perfect for modern living. The spacious great room flows seamlessly into the dining area and kitchen, ideal for entertaining or casual meals. Both bedrooms provide en-suite bathrooms for ultimate privacy, and the primary suite boasts a generous walk-in closet. A convenient powder room is situated off the main living area, and the attached garage provides additional storage and functionality. Residence 1 is the perfect blend of comfort and convenience, tailored for easy living. **Please see the Agent for complete details.** 

Residence 1 | First Floor

Residence 1 | Second Floor