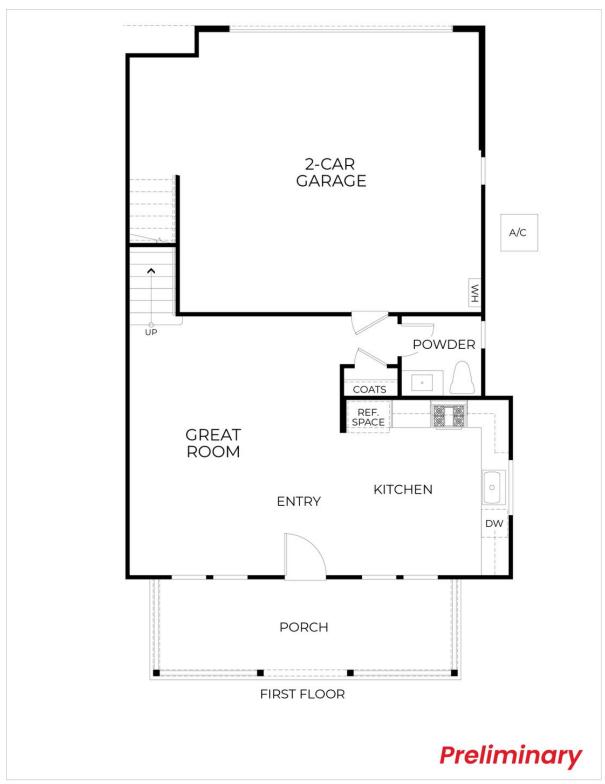

## THE RESIDENCE 1 (DUET) - WORKFORCE HOUSING

Farmhouse

1,330 Sq. Ft.

2 Story

2 Bed

2.5 Bath

2 Car Garage

Welcome to Residence 1, where contemporary design meets cozy living. This thoughtfully crafted charming duet home has 2-bedrooms, 2.5-baths and features an open-concept layout perfect for modern living. The spacious great room flows seamlessly into the dining area and kitchen, ideal for entertaining or casual meals. Both bedrooms provide en-suite bathrooms for ultimate privacy, and the primary suite boasts a generous walk-in closet. A convenient powder room is situated off the main living area, and the attached garage provides additional storage and functionality. Residence 1 is the perfect blend of comfort and convenience, tailored for easy living. **Please see the Agent for complete details.** 

Residence 1 | First Floor