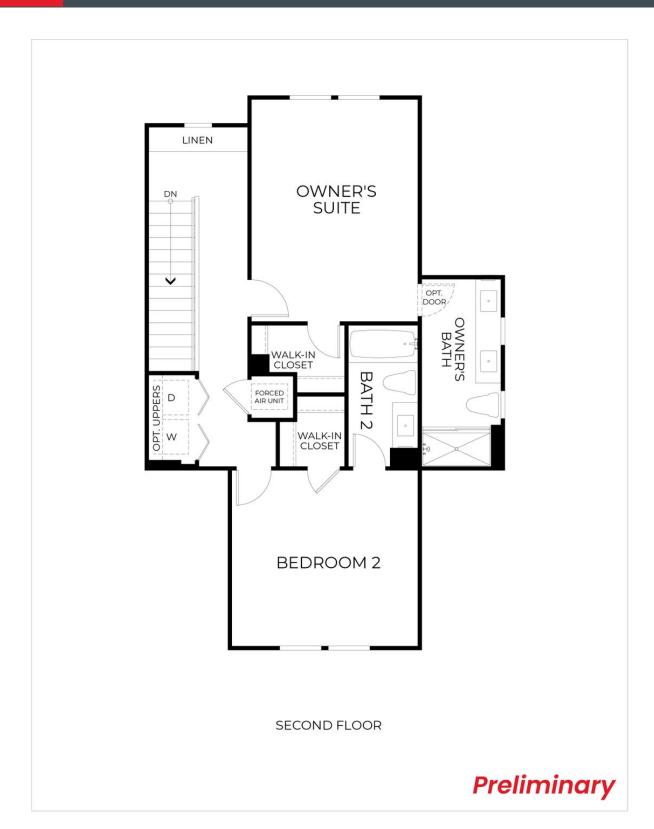

## THE RESIDENCE 1 (DUET) - WORKFORCE HOUSING

Farmhouse

1,330 Sq. Ft.

2 Story

2 Bed

2.5 Bath

2 Car Garage

Welcome to Residence 1, where contemporary design meets cozy living. This thoughtfully crafted charming duet home has 2-bedrooms, 2.5-baths and features an open-concept layout perfect for modern living. The spacious great room flows seamlessly into the dining area and kitchen, ideal for entertaining or casual meals. Both bedrooms provide en-suite bathrooms for ultimate privacy, and the primary suite boasts a generous walk-in closet. A convenient powder room is situated off the main living area, and the attached garage provides additional storage and functionality. Residence 1 is the perfect blend of comfort and convenience, tailored for easy living. **Please see the Agent for complete details.** 